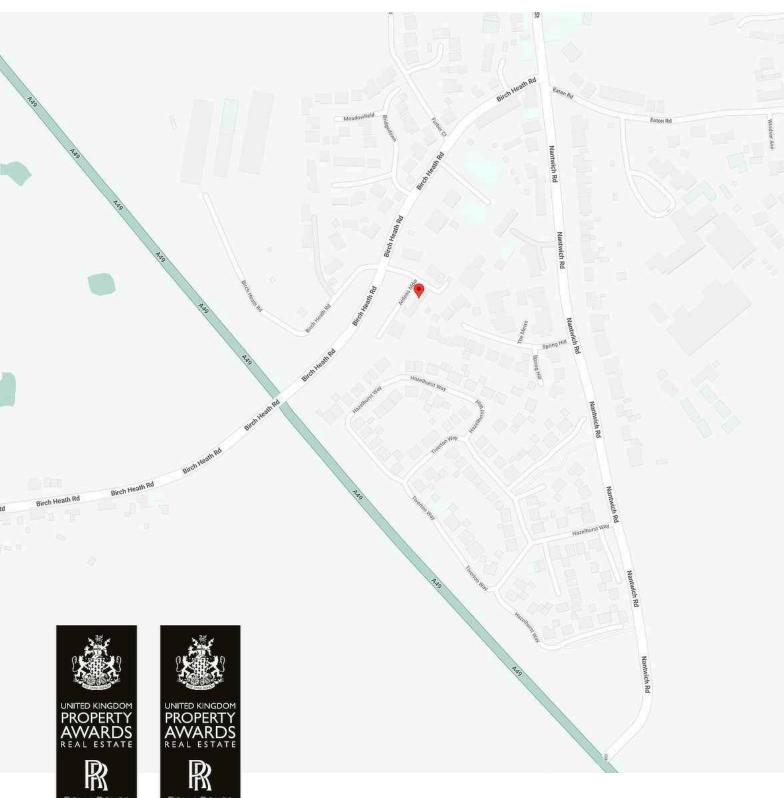

# **8 ARDENS MEADOW**

Tarporley | CW6 9YA

Located on a popular development and within walking distance of the village centre and its amenities, a well-presented 70% shared-ownership semi-detached house. Private landscaped gardens and off-road parking for two vehicles.

## **8 ARDENS MEADOW**

Located on a popular development and within walking distance of the village centre and its amenities, a well-presented 70% sharedownership semi-detached house. Private landscaped gardens and offroad parking for two vehicles.

The award-winning village of Tarporley, is renowned for its Historic High Street which is located approximately 12 miles from Chester and offers a superb range of amenities including fashion boutiques, art galleries, DIY, florists, hairdressers, chemist, hospital, petrol station and other general stores. There is also a range of pleasant restaurants and public houses, which complete the thriving village. Additionally, Tarporley has the added benefit of two regarded highly Golf courses. Tarporley has its own two churches and both primary and secondary schools. There is easy access to the surrounding motorway and railway villages, networks, which give access to the north and south of the UK.