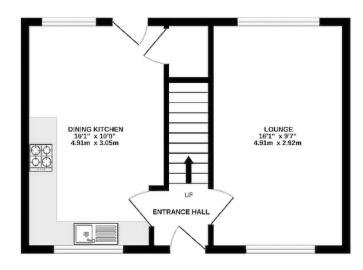

#### GROUND FLOOR

Entrance Hall Lounge Dining Kitchen

#### GROUND FLOOR 366 sq.ft. (34.0 sq.m.) approx.

1ST FLOOR 366 sq.ft. (34.0 sq.m.) approx.

TOTAL FLOOR AREA: 733 sq.ft. (68.1 sq.m.) approx.