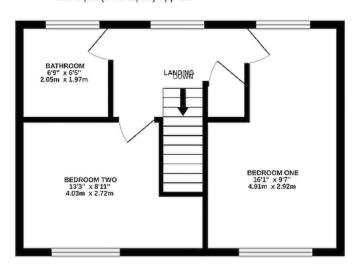

#### FIRST FLOOR

Bathroom Bedroom One Bedroom Two

#### GROUND FLOOR 366 sq.ft. (34.0 sq.m.) approx.

1ST FLOOR 366 sq.ft. (34.0 sq.m.) approx.

TOTAL FLOOR AREA: 733 sq.ft. (68.1 sq.m.) approx.