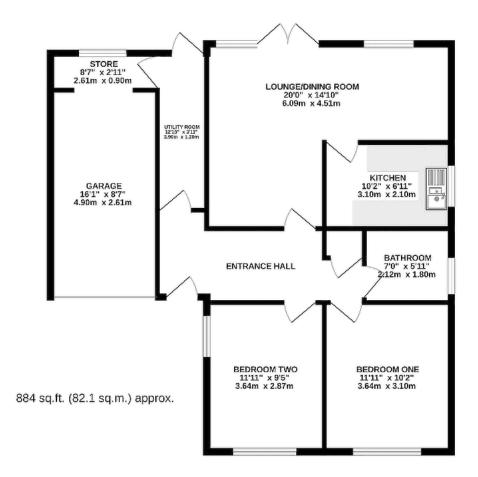

Entrance Hall Lounge Loung-Dining Room Kitchen Utility Room Store Bedroom One Bedroom Two Garage Parking Gardens

#### VIEWING

Viewing strictly by appointment through the Agents.

NOTICE: Hinchliffe Holmes for themselves and for the vendors or lessors of this property whose agents they are give notice that:

- (i) the particulars are set out as a general outline only for the guidance of intending purchasers or lessees, and do not constitute, nor constitute part of, an offer or contract;
- (ii) all descriptions, dimensions, references to condition and necessary permissions for use and occupation, and other details are given in good faith and are believed to be correct but any intending purchasers or tenants should not rely on them as statements or representations of fact but must satisfy themselves by inspection or otherwise as to the correctness of each of them;
- (iii) no person in the employment of Hinchliffe Holmes has any authority to make or give any representation or warranty whatever in relation to this property.
- (iv)Whilst every attempt has been made to ensure the accuracy of the floor plan contained here, measurements of doors, windows, rooms and any other items are approximate and no responsibility is taken for any error, omission, or mis-statement. This plan is for illustrative purposes only and should be used as such by any prospective purchaser. The services, systems and appliances shown have not been tested and no guarantee as to their operability or efficiency can be given.