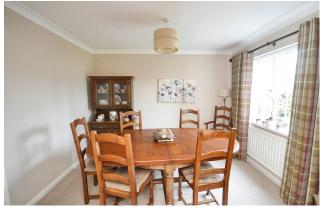

DESCRIPTION: Our client's family have lived in the house since it was new carefully maintaining and extending their home to now provide adaptable and flexible accommodation for modern day living. The property enjoys light and airy open plan accommodation and has been extended on the ground floor with an additional room to provide either a bedroom, extra reception room or an office space with the benefit of a walk in shower room. There are 3 bedrooms and bathroom on the first floor. The kitchen, utility room, cloakroom have been refitted in recent years. The garden has been thoughtfully designed, flower borders planted with a variety of shrubs and flowers including azaleas and heathers. The front garden is primarily laid to lawn with a paved driveway providing parking for 3 cars. To the rear the garden is hard landscaped providing a great sun trap ideal for a BBQ.