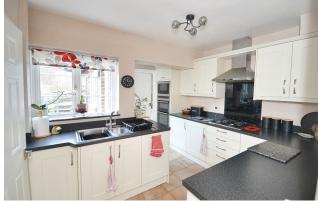

DESCRIPTION: Our client's family have lived in the house since it was new carefully maintaining and extending their home to now provide adaptable and flexible accommodation for modern day living. The property enjoys light and airy open plan accommodation and has been extended on the ground floor with an additional room to provide either a bedroom, extra reception room or an office space with the benefit of a walk in shower room. There are 3 bedrooms and bathroom on the first floor. The kitchen, utility room, cloakroom have been refitted in recent years. The garden has been thoughtfully designed, flower borders planted with a variety of shrubs and flowers including azaleas and heathers. The front garden is primarily laid to lawn with a paved driveway providing parking for 3 cars. To the rear the garden is hard landscaped providing a great sun trap ideal for a BBQ.