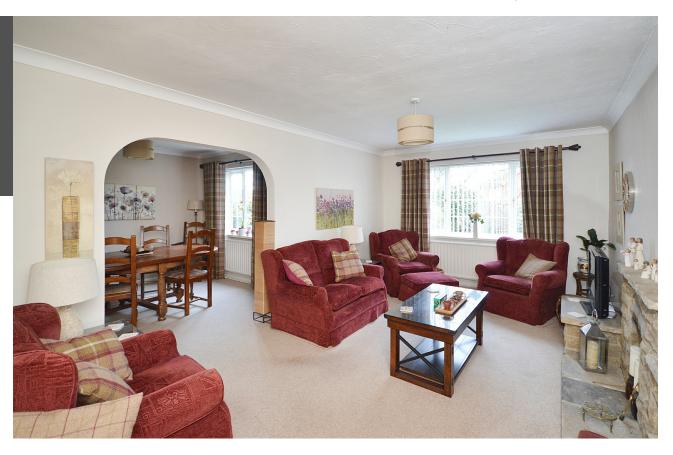

DESCRIPTION: Our client's family have lived in the house since it was new carefully maintaining and extending their home to now provide adaptable and flexible accommodation for modern day living. The property enjoys light and airy open plan accommodation and has been extended on the ground floor with an additional room to provide either a bedroom, extra reception room or an office space with the benefit of a walk in shower room. There are 3 bedrooms and bathroom on the first floor. The kitchen, utility room, cloakroom have been refitted in recent years. The garden has been thoughtfully designed, flower borders planted with a variety of shrubs and flowers including azaleas and heathers. The front garden is primarily laid to lawn with a paved driveway providing parking for 3 cars. To the rear the garden is hard landscaped providing a great sun trap ideal for a BBQ.