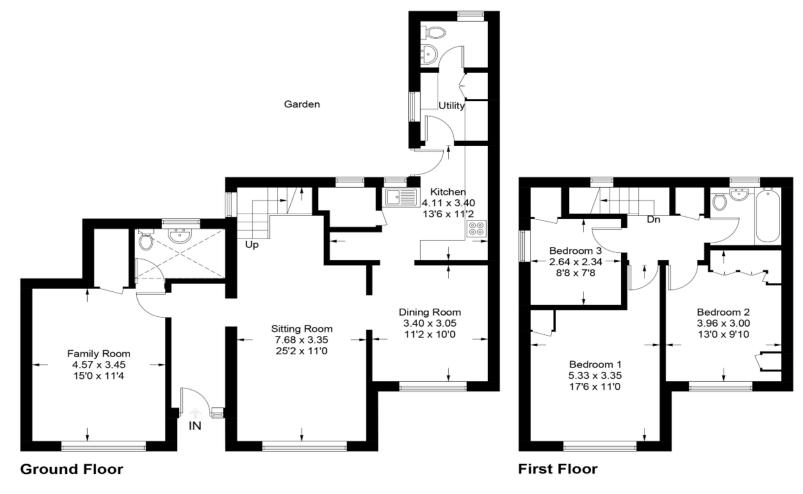

## **Pathfield Chiddingfold**

Approximate Gross Internal Area = 128.1 sq m / 1379 sq ft

Front Garden

Illustration for identification purposes only, measurements are approximate, not to scale. floorplansUsketch.com © (ID1044432)