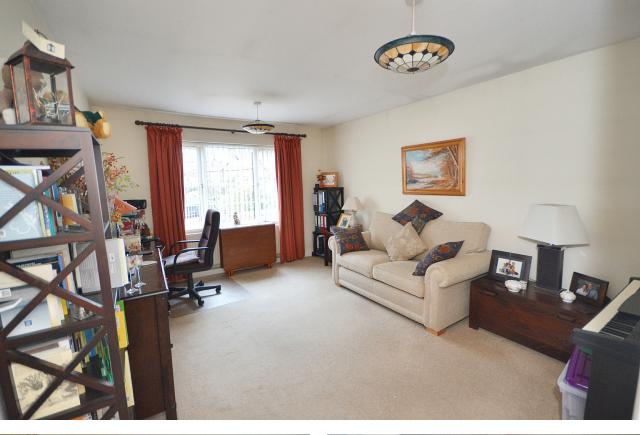

DESCRIPTION: Our client's family have lived in the house since it was new carefully maintaining and extending their home to now provide adaptable and flexible accommodation for modern day living. The property enjoys light and airy open plan accommodation and has been extended on the ground floor with an additional room to provide either a bedroom, extra reception room or an office space with the benefit of a walk in shower room. There are 3 bedrooms and bathroom on the first floor. The kitchen, utility room, cloakroom have been refitted in recent years. The garden has been thoughtfully designed, flower borders planted with a variety of shrubs and flowers including azaleas and heathers. The front garden is primarily laid to lawn with a paved driveway providing parking for 3 cars. To the rear the garden is hard landscaped providing a great sun trap ideal for a BBQ.