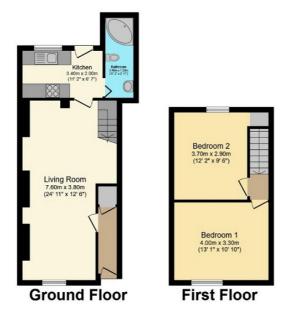

# Park Hill Tredegar

- Two Bedroom Terraced House
- · Perfect Investment Opportunity
- Requires Refurbishment
- Spacious Living Room
- Enclosed Rear Garden
- No Onward Chain
- Close To Town Centre
- Popular Established Residential Area
- EPC Rating: D | Tenure: Freehold | Council Tax Band: A

## **General Description**

Offered with no onward chain and requiring refurbishment, this two bedroom terraced home is delightfully situated close to the town centre and benefits from a spacious living room, kitchen, bathroom and rear garden, making for a fantastic investment opportunity.

#### Band A

Total floor area 70.0 sq.m. (754 sq.ft.) approx

All measurements are approximate. The deeds have not been inspected. Please note that we have not tested the services of any of the equipment or appliances in this property. Stamp duty is not payable up to £225,000. From £225,001 to £400,000 - 6% of Purchase Price. From £400,001 to £750,000 - 7.5% of Purchase Price. From £750,001 to £1,500,000 - 10% of Purchase Price. From £1,500,001 onwards - 12% of Purchase Price. N.B. Stamp Duty is paid by the purchaser and not the vendor. Proceeds Of Crime Act 2002: We are obliged to report any knowledge or suspicion of money laundering to NCIS (National Crime Intelligence Service) and should a report prove necessary we are precluded from conducting any further professional work without consent from NCIS. These particulars are issued in good faith by us from information supplied by the vendor, but the accuracy is not guaranteed, nor will we accept responsibility for any error therein, nor shall the particulars form part of any contract. These particulars are also issued on the understanding that any negotiations in respect of the purchase of this property shall be carried out through us. Your home is at risk if you do not keep up repayments on a mortgage or any other loan secured on it. An insurance contract may be required. Written quotation available upon request. Mortgages secured on property.