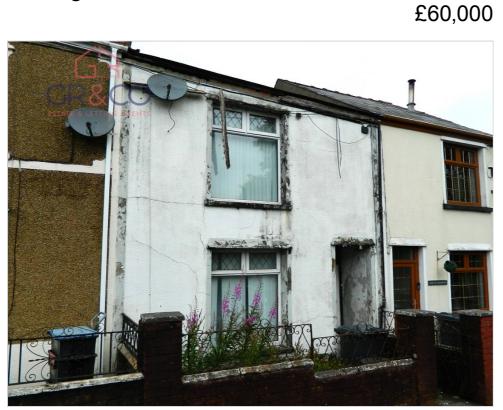

# Park Hill Tredegar

- Two Bedroom Terraced House
- · Perfect Investment Opportunity
- Requires Refurbishment
- Spacious Living Room
- Enclosed Rear Garden
- No Onward Chain
- Close To Town Centre
- Popular Established Residential Area
- EPC Rating: D | Tenure: Freehold | Council Tax Band: A

## **General Description**

Offered with no onward chain and requiring refurbishment, this two bedroom terraced home is delightfully situated close to the town centre and benefits from a spacious living room, kitchen, bathroom and rear garden, making for a fantastic investment opportunity.