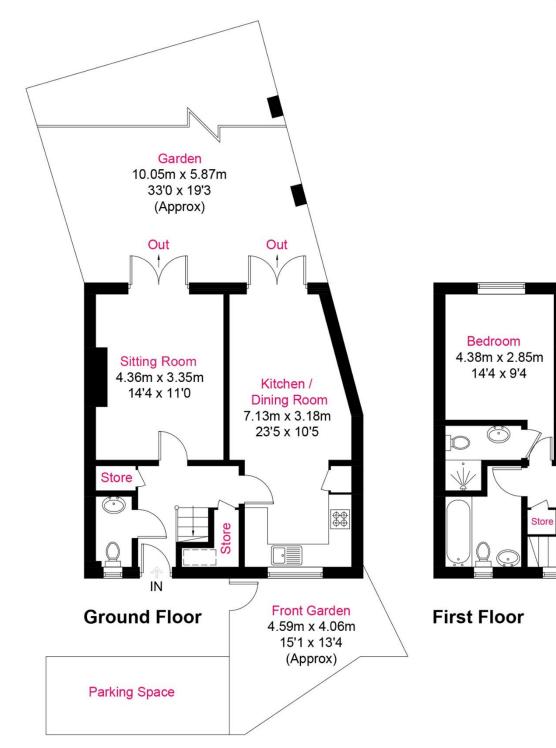

## Meadow Lane, OX4

Approximate Gross Internal Area = 93.7 sq m / 1009 sq ft

Bedroom

4.72m x 3.72m

15'6 x 12'2

Bedroom -

2.79m x 2.63m

9'2 x 8'8

For identification only - Not to scale

Floor plan produced in accordance with RICS Property Measurement Standards. © Mortimer Photography. Produced for JCP Estate Agents. Unauthorised reproduction prohibited. (ID1101920)