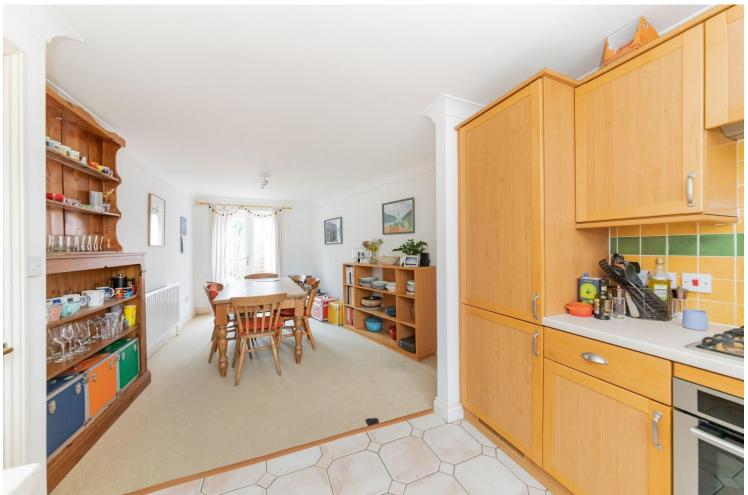

#### **DESCRIPTION & SITUATION**

Upon entering the property, you are welcomed by an entrance hall with built-in storage. Off the hall, there is a convenient cloakroom providing practicality for guests and residents alike. The hall leads to a spacious and inviting sitting room, providing ample space for relaxation and entertainment. The large windows and French doors flood the room with natural light, creating a warm and welcoming atmosphere. Also on the ground floor is and with access to the rear garden is an expansive dining room and kitchen. The open-plan design allows for seamless interaction between cooking and dining activities, making it perfect for hosting gatherings and family meals. The kitchen is well-equipped with modern appliances, a boiler fitted in 2024 and plenty of storage space, catering to all your culinary needs. The first floor houses three double bedrooms. The first bedroom is generously sized and features ample storage options. The second bedroom mirrors the comfort and space of the first and has the added benefit of an ensuite shower room, providing flexibility for various living arrangements. The third bedroom is ideal for a child's room, guest room or a home office. A well-appointed bathroom completes the first-floor layout. New carpets were laid after these photographs were taken in July 2024. The property also features a private low maintenance rear garden, offering a peaceful retreat for outdoor relaxation and activities as well as a good-sized secure front garden providing the perfect space to store bicycles and bins. The property also benefits from two off-street parking spaces.