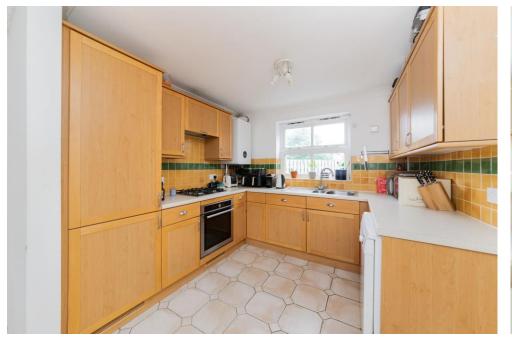

#### **DESCRIPTION & SITUATION**

Upon entering the property, you are welcomed by an entrance hall with built-in storage. Off the hall, there is a convenient cloakroom providing practicality for guests and residents alike. The hall leads to a spacious and inviting sitting room, providing ample space for relaxation and entertainment. The large windows and French doors flood the room with natural light, creating a warm and welcoming atmosphere. Also on the ground floor is and with access to the rear garden is an expansive dining room and kitchen. The open-plan design allows for seamless interaction between cooking and dining activities, making it perfect for hosting gatherings and family meals. The kitchen is well-equipped with modern appliances, a boiler fitted in 2024 and plenty of storage space, catering to all your culinary needs. The first floor houses three double bedrooms. The first bedroom is generously sized and features ample storage options. The second bedroom mirrors the comfort and space of the first and has the added benefit of an ensuite shower room, providing flexibility for various living arrangements. The third bedroom is ideal for a child's room, guest room or a home office. A well-appointed bathroom completes the first-floor layout. New carpets were laid after these photographs were taken in July 2024. The property also features a private low maintenance rear garden, offering a peaceful retreat for outdoor relaxation and activities as well as a good-sized secure front garden providing the perfect space to store bicycles and bins. The property also benefits from two off-street parking spaces.