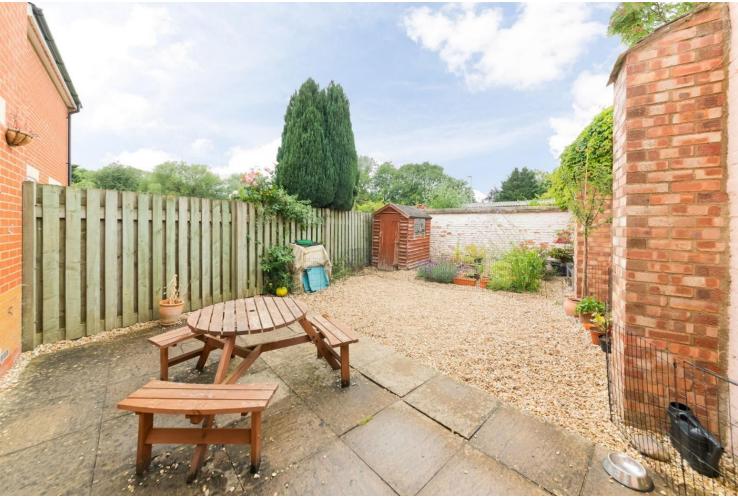

#### **DESCRIPTION & SITUATION**

Upon entering the property, you are welcomed by an entrance hall with built-in storage. Off the hall, there is a convenient cloakroom providing practicality for guests and residents alike. The hall leads to a spacious and inviting sitting room, providing ample space for relaxation and entertainment. The large windows and French doors flood the room with natural light, creating a warm and welcoming atmosphere. Also on the ground floor is and with access to the rear garden is an expansive dining room and kitchen. The open-plan design allows for seamless interaction between cooking and dining activities, making it perfect for hosting gatherings and family meals. The kitchen is well-equipped with modern appliances, a boiler fitted in 2024 and plenty of storage space, catering to all your culinary needs. The first floor houses three double bedrooms. The first bedroom is generously sized and features ample storage options. The second bedroom mirrors the comfort and space of the first and has the added benefit of an ensuite shower room, providing flexibility for various living arrangements. The third bedroom is ideal for a child's room, guest room or a home office. A well-appointed bathroom completes the first-floor layout. New carpets were laid after these photographs were taken in July 2024. The property also features a private low maintenance rear garden, offering a peaceful retreat for outdoor relaxation and activities as well as a good-sized secure front garden providing the perfect space to store bicycles and bins. The property also benefits from two off-street parking spaces.