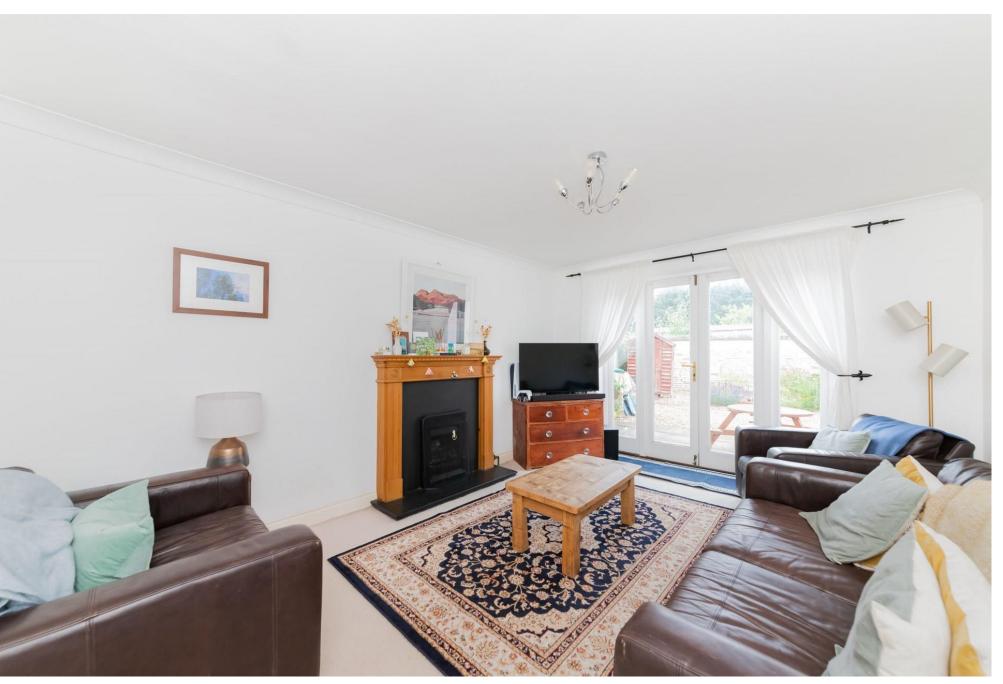

#### **DESCRIPTION & SITUATION**

Upon entering the property, you are welcomed by an entrance hall with built-in storage. Off the hall, there is a convenient cloakroom providing practicality for guests and residents alike. The hall leads to a spacious and inviting sitting room, providing ample space for relaxation and entertainment. The large windows and French doors flood the room with natural light, creating a warm and welcoming atmosphere. Also on the ground floor is and with access to the rear garden is an expansive dining room and kitchen. The open-plan design allows for seamless interaction between cooking and dining activities, making it perfect for hosting gatherings and family meals. The kitchen is well-equipped with modern appliances, a boiler fitted in 2024 and plenty of storage space, catering to all your culinary needs. The first floor houses three double bedrooms. The first bedroom is generously sized and features ample storage options. The second bedroom mirrors the comfort and space of the first and has the added benefit of an ensuite shower room, providing flexibility for various living arrangements. The third bedroom is ideal for a child's room, guest room or a home office. A well-appointed bathroom completes the first-floor layout. New carpets were laid after these photographs were taken in July 2024. The property also features a private low maintenance rear garden, offering a peaceful retreat for outdoor relaxation and activities as well as a good-sized secure front garden providing the perfect space to store bicycles and bins. The property also benefits from two off-street parking spaces.