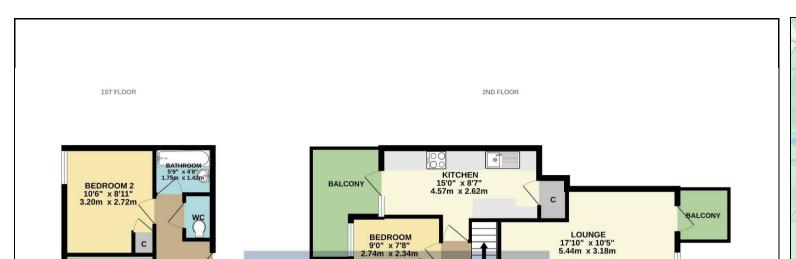

## Guide Price £425,000 - £450,000

GUIDE PRICE £425,000-£450,000. Located within easy reach of Bow Underground and Victoria Park, is this fantastic three bedroom split level maisonette. The property is arranged over the top two floors and enjoys two balconies and a fabulous spacious living area. Furthermore the property is offered for sale with no onward chain which makes it an ideal first time or buy to let investment. The first accommodation boast from two large bedrooms and the main bathroom, whilst the top floor houses a spacious living room, large kitchen, a further single bedroom and balcony.

## **KEY FEATURES**

- THREE BEDROOMS
- SPLIT LEVEL MAISONETTE
- EASY REACH OF ROMAN ROAD
  MARKET
  - BALCONY
  - NO ONWARD CHAIN
  - LARGE RECEPTION ROOM
  - NEAR TO VICTORIA PARK
- BOW ROAD UNDERGROUND.

BEDROOM 1 11'0" x 10'7" 3.35m x 3.23m

272 Barking Road, Plaistow, London, E13 8HR I 0207 474 2345 plaistow@hunters.com I www.hunters.com

This Hunters business is independently owned and operated by Hunters Property Newham Ltd | Registered Address: 272 Barking Road, London E13 8HR | Registered Number: 8785454 England and Wales | VAT No: 180 3776 96 with the written consent of Hunters Franchising Limited.