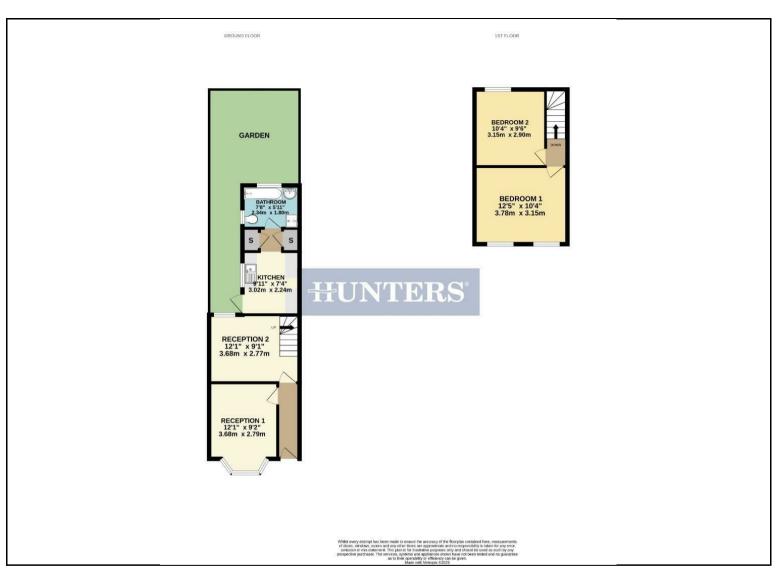

## Guide Price £400,000 - £430,000

Guide Price: £400,000 - £430,000

This delightful two-bedroom Victorian terrace house offers a perfect blend of classic character and modern convenience. With two well-proportioned reception rooms, this property provides ample space for both relaxation and entertaining. The kitchen is functional and well-equipped, providing ample space for culinary pursuits. It is designed to cater to your everyday needs, making meal preparation a pleasure. The ground floor bathroom adds to the practicality of the home.

## **KEY FEATURES**

- VICTORIAN MID-TERRACE
  - TWO BEDROOMS
  - TWO RECEPTIONS
    - KITCHEN
- GROUND FLOOR BATHROOM
  - REAR GARDEN
- LOCATED FOR ABBEY ROAD DLR
  - LOCAL AMENITIES
- EASY REACH OF WESTFIELD SHOPPING
  CENTRE
  - BEING OFFERED CHAIN FREE