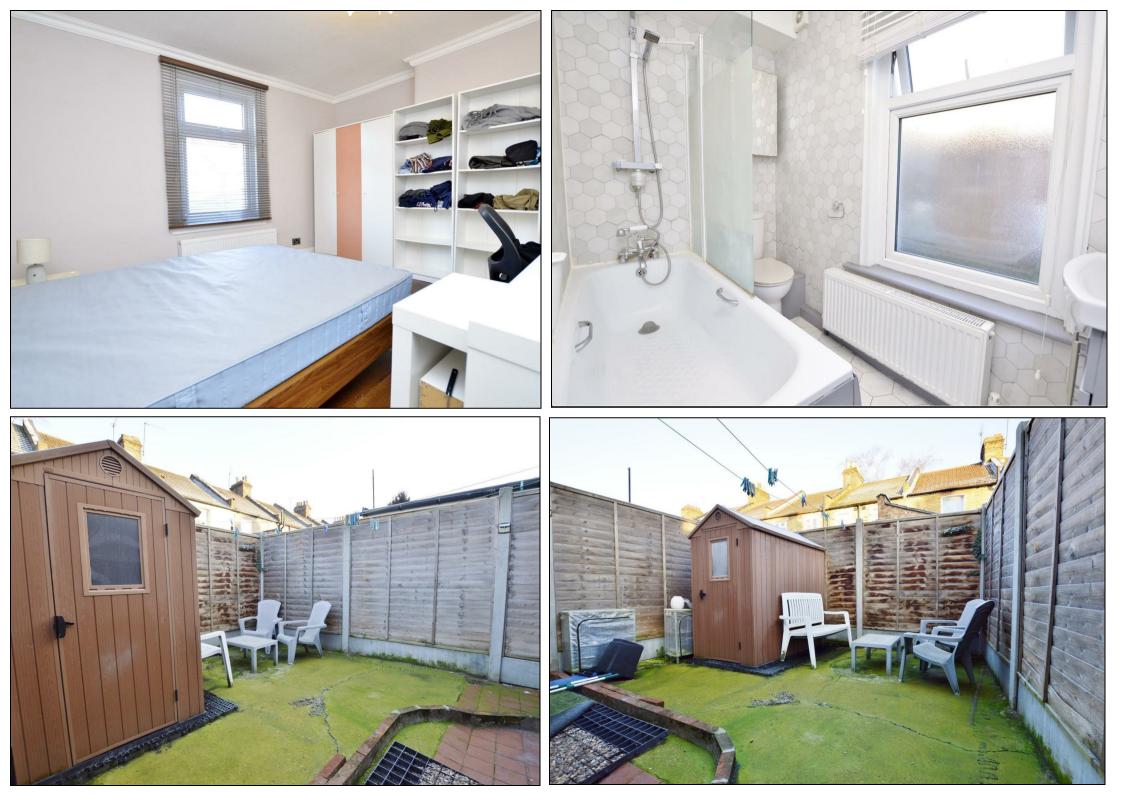

## Guide Price £400,000 - £425,000

HERE TO GET YOU THERE

GUIDE PRICE £400,000-£425,000. Situated on a pretty residential turning is this delightful Victorian terrace flat which offers a perfect blend of character and modern living. The property itself is well presented throughout and boasts from a bright and airy front reception room, a further large dining room which opens onto the stylish fitted kitchen, making this a great place to wine and dine guest, a ground floor bathroom and a well maintained garden complete the ground floor. The first floor accommodates two large bedrooms, and a loft area. With no onward chain, this property is perfect buy for first time buyers or those looking to complete quick. An internal viewing is highly recommended to avoid missing out on this great home.

## **KEY FEATURES**

- VICTORIAN TERRACE
- TWO LARGE BEDROOMS
  - WELL PRESENTED
    - GARDEN
- NO ONWARD CHAIN
- FANTASTIC FIRST TIME PURCHASE
- OPEN PLAN KITCHEN WITH DINING ROOM
- EASY REACH OF CANNING TOWN DLR AND ELIZABETH LINE
  - DOUBLE GLAZED WINDOW
    - POPULAR LOCATION