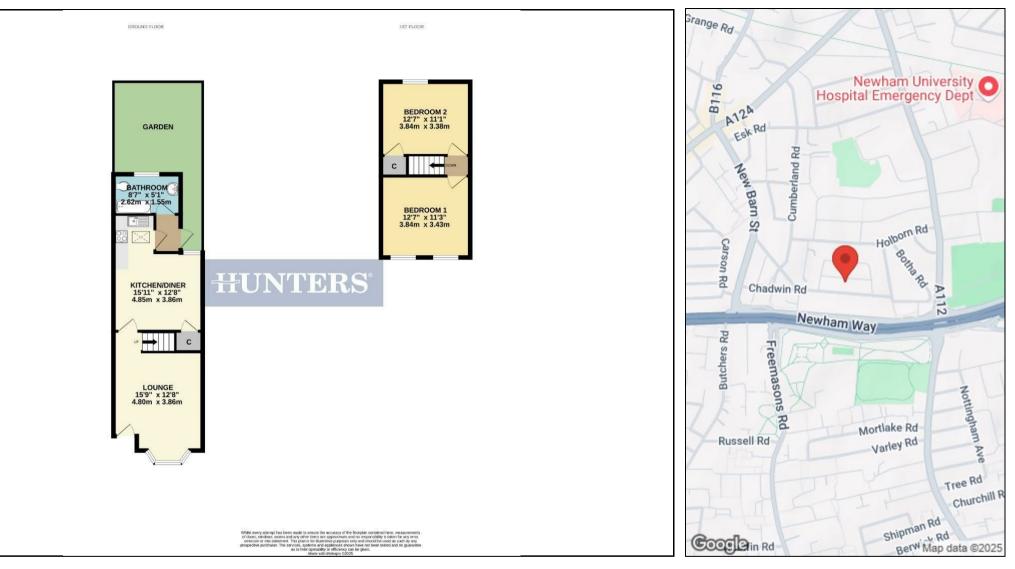

## Guide Price £400,000 - £425,000

HERE TO GET YOU THERE

GUIDE PRICE £400,000-£425,000. Situated on a pretty residential turning is this delightful Victorian terrace flat which offers a perfect blend of character and modern living. The property itself is well presented throughout and boasts from a bright and airy front reception room, a further large dining room which opens onto the stylish fitted kitchen, making this a great place to wine and dine guest, a ground floor bathroom and a well maintained garden complete the ground floor. The first floor accommodates two large bedrooms, and a loft area. With no onward chain, this property is perfect buy for first time buyers or those looking to complete quick. An internal viewing is highly recommended to avoid missing out on this great home.

## **KEY FEATURES**

- VICTORIAN TERRACE
- TWO LARGE BEDROOMS
  - WELL PRESENTED
    - GARDEN
- NO ONWARD CHAIN
- FANTASTIC FIRST TIME PURCHASE
- OPEN PLAN KITCHEN WITH DINING ROOM
- EASY REACH OF CANNING TOWN DLR AND ELIZABETH LINE
  - DOUBLE GLAZED WINDOW
    - POPULAR LOCATION