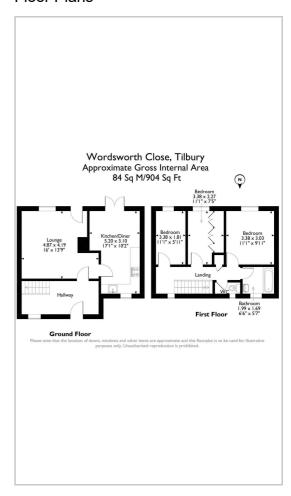

# HUNTERS®

HERE TO GET you THERE



## Wordsworth Close

Tilbury, RM18 8BL

£1,600









Guide Price: £1,600PCM - £1,800PCM

Located on the edge of the Thames Estuary in the popular area of Tilbury, Essex, this property is ideal for commuters heading south towards Kent or into the City of London.

This charming end-of-terrace home offers ample downstairs space, three bedrooms, and a lovely garden. Additionally, it features a private front drive for convenient parking.

Available immediately.



#### Area Map



#### Floor Plans



### **Energy Efficiency Graph**



These particulars are intended to give a fair and reliable description of the property but no responsibility for any inaccuracy or error can be accepted and do not constitute an offer or contract. We have not tested any services or appliances (including central heating if fitted) referred to in these particulars and the purchasers are advised to satisfy themselves as to the working order and condition. If a property is unoccupied at any time there may be reconnection charges for any switched off/disconnected or drained services or appliances - All measurements are approximate.

THINKING OF SELLING? If you are thinking of selling your home or just curious to discover the value of your property, Hunters would be pleased to provide free, no obligation sale