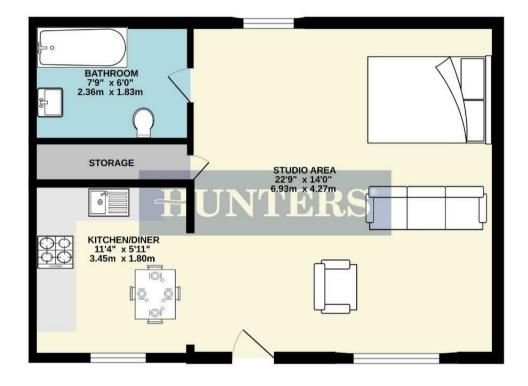

#### Studio Area

22'9 x 14'10

Double glazed window to front and rear. Wall mounted electric heaters, doors door leading to bathroom and storage area.

#### Bathroom

7'9 x 6'0

Suite compromising of bath, wash basin wc, and tiled walls.

#### Kitchen Area

11'4 x 5'11

A range of wall and base units, worktops, integrated electric cooker with hood, stainless steel sink, plumbing for washing machine.

## Storage

11'4 x 5'11