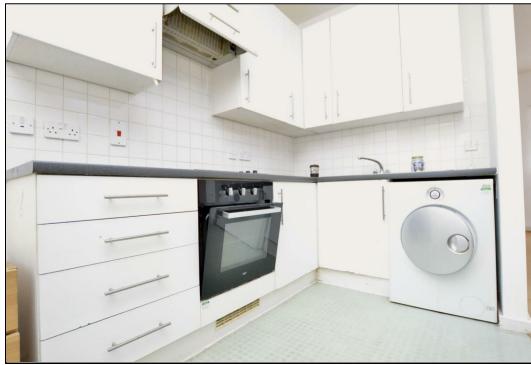

#### Kitchen Area

11'4 x 5'11

A range of wall and base units, worktops, integrated electric cooker with hood, stainless steel sink, plumbing for washing machine.