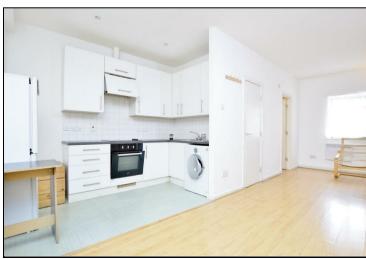

#### Kitchen Area

11'4 x 5'11

A range of wall and base units, worktops, integrated electric cooker with hood, stainless steel sink, plumbing for washing machine.