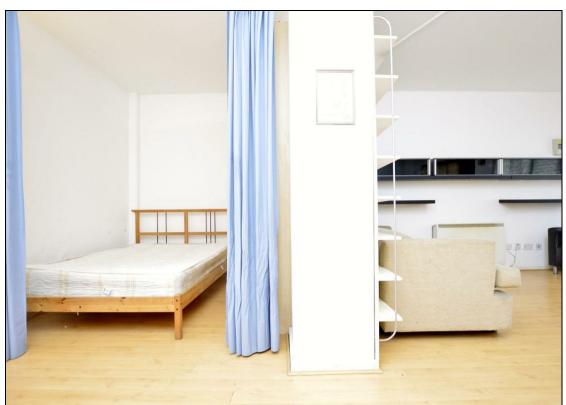

#### Studio Area

22'9 x 14'10

Double glazed window to front and rear. Wall mounted electric heaters, doors door leading to bathroom and storage area.

## Storage

11'4 x 5'11