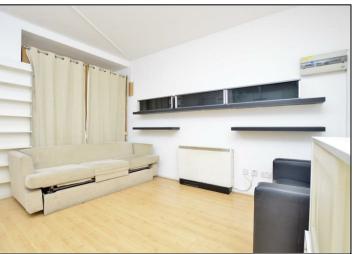

Step inside to find generous living spaces, including a vast living room with soaring high ceilings, a distinct bedroom area. This property is designed to impress, providing the perfect blend of style and functionality. Plus, with no onward chain, the transition to your new home is seamless.

#### Studio Area

22'9 x 14'10

Double glazed window to front and rear. Wall mounted electric heaters, doors door leading to bathroom and storage area.