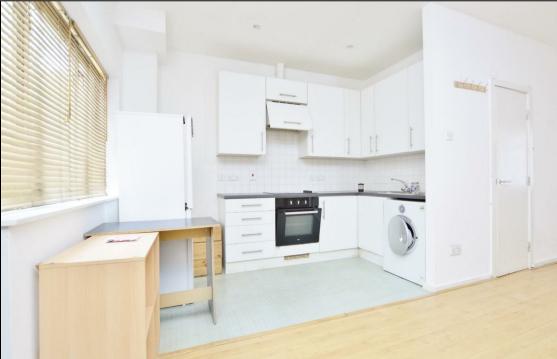

#### Kitchen Area

11'4 x 5'11

A range of wall and base units, worktops, integrated electric cooker with hood, stainless steel sink, plumbing for washing machine.

## Storage

11'4 x 5'11