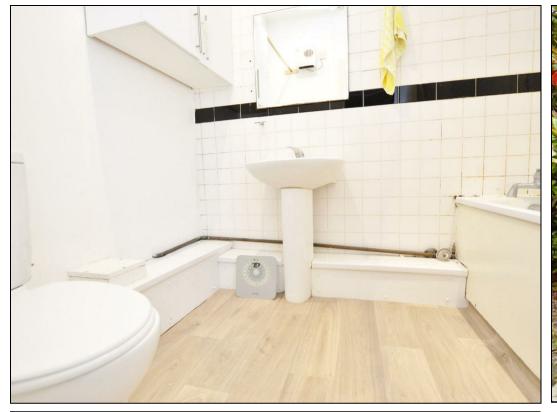

#### Bathroom

7'9 x 6'0

Suite compromising of bath, wash basin wc, and tiled walls.