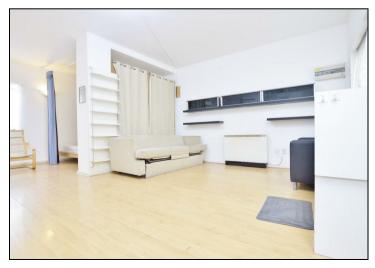

Step inside to find generous living spaces, including a vast living room with soaring high ceilings, a distinct bedroom area. This property is designed to impress, providing the perfect blend of style and functionality. Plus, with no onward chain, the transition to your new home is seamless.

#### Studio Area

22'9 x 14'10

Double glazed window to front and rear. Wall mounted electric heaters, doors door leading to bathroom and storage area.