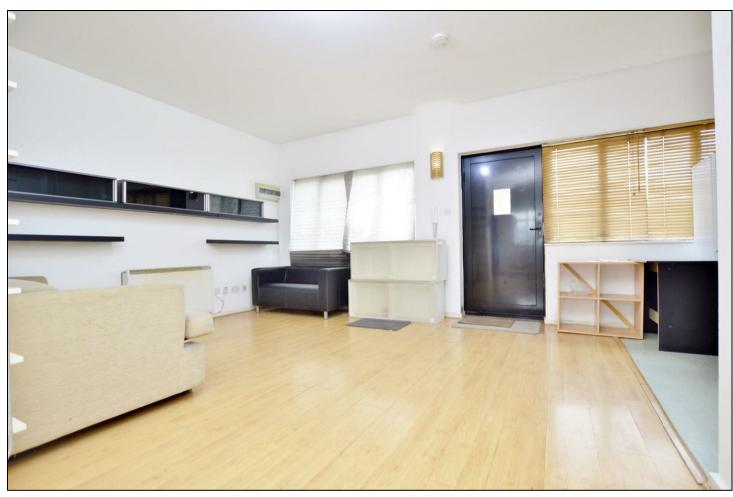

Step inside to find generous living spaces, including a vast living room with soaring high ceilings, a distinct bedroom area. This property is designed to impress, providing the perfect blend of style and functionality. Plus, with no onward chain, the transition to your new home is seamless.

#### Studio Area

22'9 x 14'10

Double glazed window to front and rear. Wall mounted electric heaters, doors door leading to bathroom and storage area.