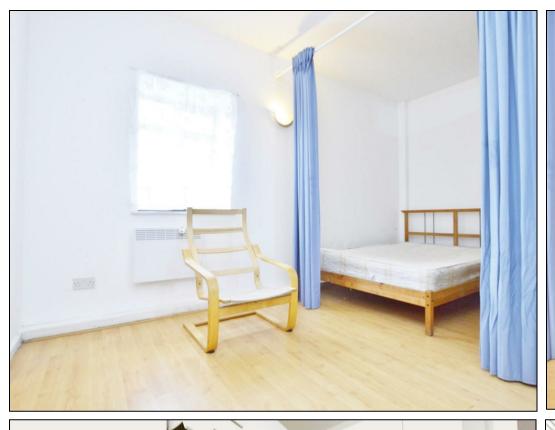

#### Studio Area

22'9 x 14'10

Double glazed window to front and rear. Wall mounted electric heaters, doors door leading to bathroom and storage area.