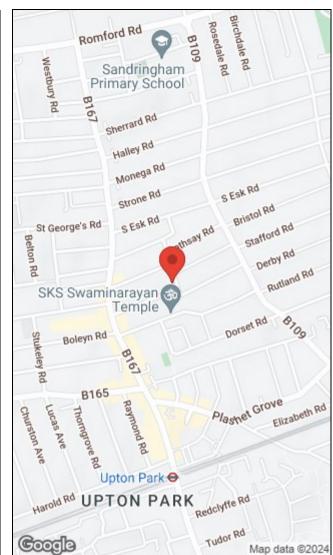

## Jephson Road, Forest Gate, London, E7 8NA

## Guide Price £490,000

Guide Price £490,000 - £510,000

Located in the ever popular area of Forest Gate, surrounded by local amenities and access to public transport including Upton Park underground station and Forest Gate Station with Cross Rail connections. Offering three good size bedrooms, two receptions, large kitchen and ground floor bathroom.