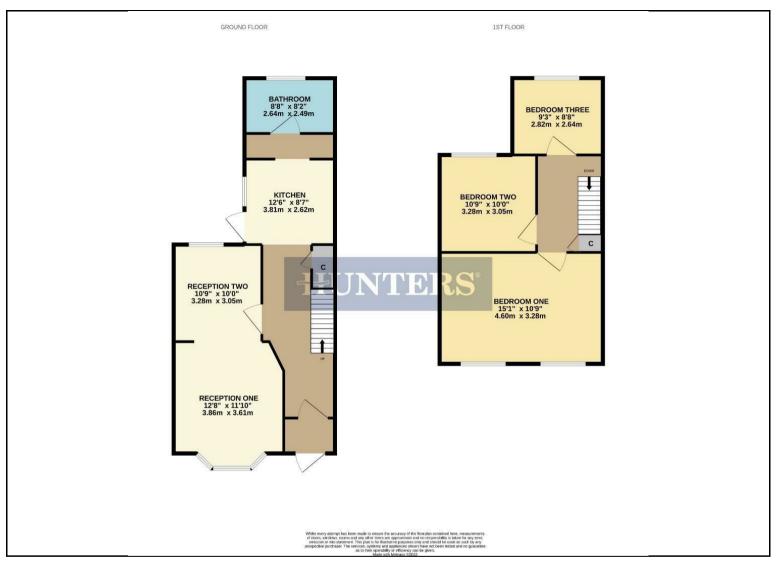

## Guide Price £490,000

Guide Price £490,000 - £510,000

Located in the ever popular area of Forest Gate, surrounded by local amenities and access to public transport including Upton Park underground station and Forest Gate Station with Cross Rail connections. Offering three good size bedrooms, two receptions, large kitchen and ground floor bathroom.

## **KEY FEATURES**

- TWO RECEPTIONS
- THREE DOUBLE BEDROOMS
  - KITCHEN
  - FAMILY BATHROOM
- FOREST GATE CROSS RAIL AND OVERGROUND
- UPTON PARK UNDERGROUND
- HIGH STREET AND SHOPS IN CLOSE
  PROXIMITY