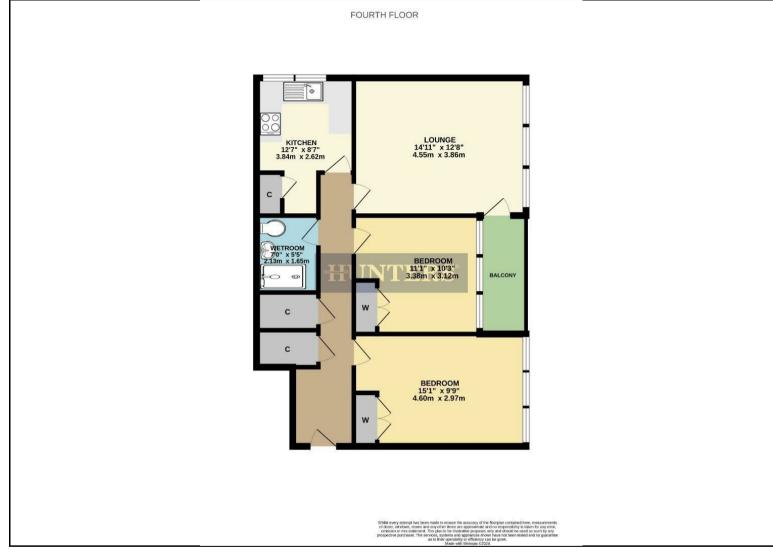

## Haynes Park Court, Slewins Close, Hornchurch, Guide Price £220,000 - £230,000

Guide Price: £220,000 - £230,000

Introducing this charming 2-bedroom flat nestled on the 4th floor of a well-maintained purpose built block. Offering a comfortable layout, this residence features a kitchen, living room, 2 bedrooms, a bathroom, and a delightful balcony, perfect for enjoying the surrounding views. Additionally, it boasts two storage cupboards, providing ample space to stow away belongings and keep the living areas clutter-free. Situated in a prime location, residents will enjoy easy access to Romford Shopping Mall, Gidea Park station, picturesque parks, and reputable schools, ensuring convenience and a vibrant lifestyle. Don't miss out on this excellent investment opportunity or chance to create your ideal first home. Schedule a viewing today and envision the possibilities of making this flat your new home. Being offered chain free.

## **KEY FEATURES**

- TWO BEDROOM APARTMENT
  - LOUNGE
  - KITCHEN
  - WETROOM
- SITUATED ON THE FOURTH FLOOR
- WITHIN EASY REACH OF GIDEA PARK STATION
  - LOCAL SCHOOLS AND AMENITIES
    - BEING OFFERED CHAIN FREE