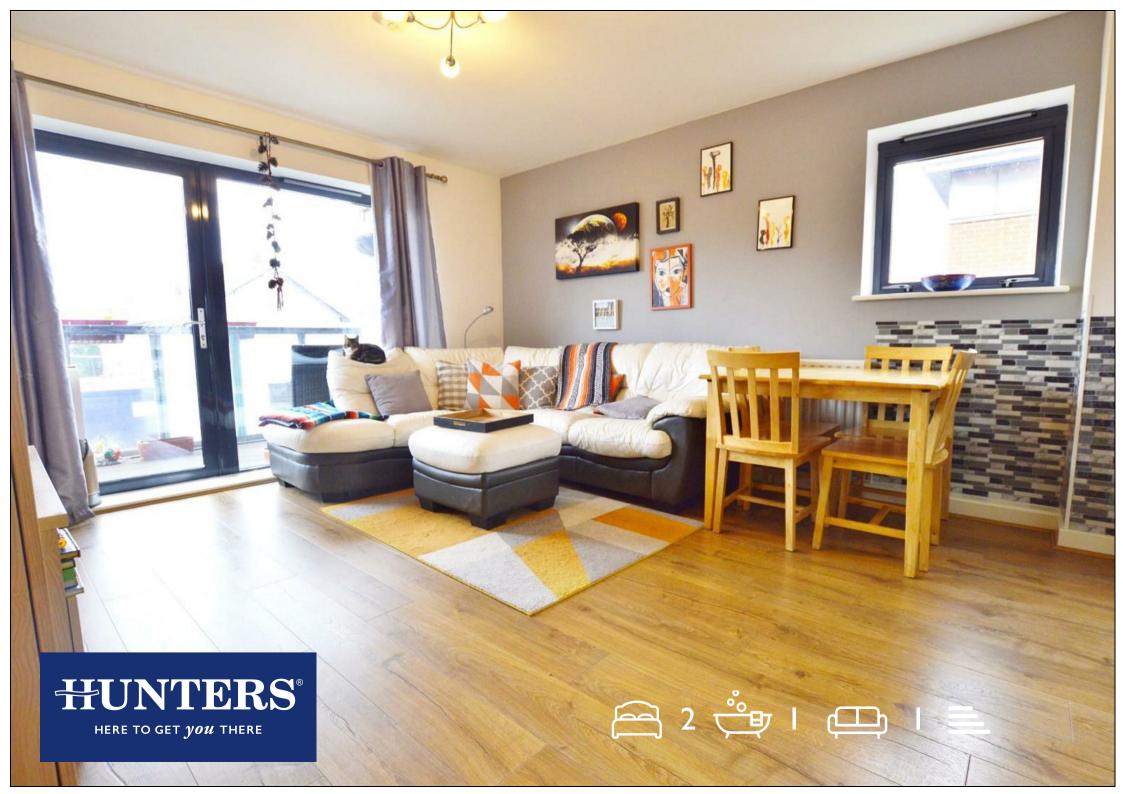

## Helen House, Hartington Road, E16 3NY

Guide Price £375,000 - £400,000

GUIDE PRICE £375,000-£400,000. Attractively priced and ideal for an immediate purchase, this delightful two bedroom apartment is one not to be missed. Set on the first floor, this cosy apartment boast from a wonderful open plan kitchen and living room with a delightful walk on balcony. Furthermore the property has a newly renovated bathroom suite with luxury fittings. secure private parking is another delightful feature this property has to offer. The property offers brilliant links into both central London and Docklands with Custom House DLR/Elizabeth Line within walking distance. London City Airport and Excel Exhibition Centre is also within easy reach. An internal viewing is highly recommended.

## **KEY FEATURES**

- TWO BEDROOMS
- BRIGHT AND SPACIOUS LOUNGE/DINER
  - FITTED KITCHEN
  - NEWLY INSTALLED BATHROOM
    - PRIVATE SHARED PARKING
- CLOSE PROXIMITY OF EXCEL EXHIBITION

  CENTRE
- WITHIN EASY REACH OF CUSTOM HOUSE
   STATION
  - LONDON CITY AIRPORT NEARBY
    - EWSI COMPLIANT