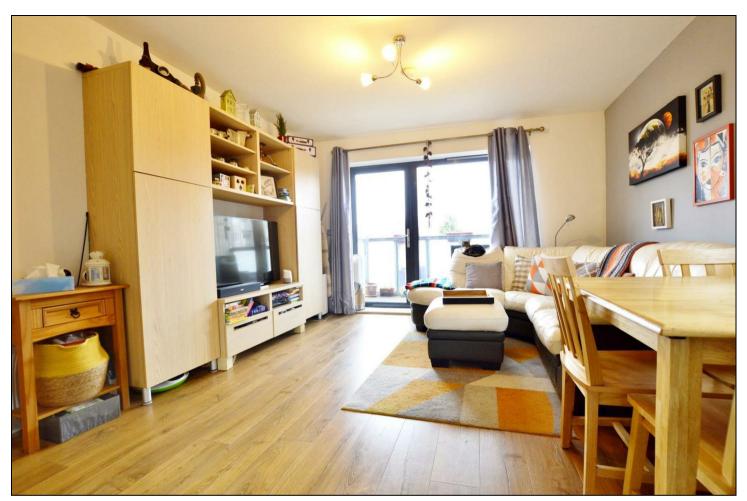

## Helen House, Hartington Road, E16 3NY

Guide Price £375,000 - £400,000

GUIDE PRICE £375,000-£400,000. Attractively priced and ideal for an immediate purchase, this delightful two bedroom apartment is one not to be missed. Set on the first floor, this cosy apartment boast from a wonderful open plan kitchen and living room with a delightful walk on balcony. Furthermore the property has a newly renovated bathroom suite with luxury fittings. secure private parking is another delightful feature this property has to offer. The property offers brilliant links into both central London and Docklands with Custom House DLR/Elizabeth Line within walking distance. London City Airport and Excel Exhibition Centre is also within easy reach. An internal viewing is highly recommended.

## **KEY FEATURES**

- TWO BEDROOMS
- BRIGHT AND SPACIOUS LOUNGE/DINER
  - FITTED KITCHEN
  - NEWLY INSTALLED BATHROOM
    - PRIVATE SHARED PARKING
- CLOSE PROXIMITY OF EXCEL EXHIBITION

  CENTRE
- WITHIN EASY REACH OF CUSTOM HOUSE
   STATION
  - LONDON CITY AIRPORT NEARBY
    - EWSI COMPLIANT