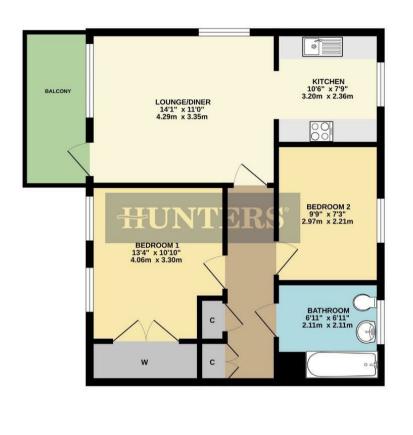

## **KEY FEATURES**

- TWO BEDROOMS
- BRIGHT AND SPACIOUS LOUNGE/DINER
  - FITTED KITCHEN
  - NEWLY INSTALLED BATHROOM
    - PRIVATE SHARED PARKING
- CLOSE PROXIMITY OF EXCEL EXHIBITION

  CENTRE
- WITHIN EASY REACH OF CUSTOM HOUSE
   STATION
  - LONDON CITY AIRPORT NEARBY
    - EWSI COMPLIANT

TOTAL FLOOR AREA: 620 sq ft. (57.6 sq m.) appriox.

What every attempt has been made to ensure the accouncy of the floopian contained here, measurements of states, sections, command here, measurements are greatment and respectations and set of the time superamental on the respectation by the states for high years. The properties are superamental or superamental to the superament and period or superamental sections are dependent or superamental superamental sections. The services, systems are applicates shown have not been tested and so puramental so that the superamental sections are superamental sections.