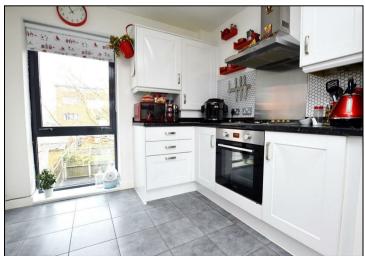

## Helen House, Hartington Road, E16 3NY

Guide Price £375,000 - £400,000

GUIDE PRICE £375,000-£400,000. Attractively priced and ideal for an immediate purchase, this delightful two bedroom apartment is one not to be missed. Set on the first floor, this cosy apartment boast from a wonderful open plan kitchen and living room with a delightful walk on balcony. Furthermore the property has a newly renovated bathroom suite with luxury fittings. secure private parking is another delightful feature this property has to offer. The property offers brilliant links into both central London and Docklands with Custom House DLR/Elizabeth Line within walking distance. London City Airport and Excel Exhibition Centre is also within easy reach. An internal viewing is highly recommended.

## **KEY FEATURES**

- TWO BEDROOMS
- BRIGHT AND SPACIOUS LOUNGE/DINER
  - FITTED KITCHEN
  - NEWLY INSTALLED BATHROOM
    - PRIVATE SHARED PARKING
- CLOSE PROXIMITY OF EXCEL EXHIBITION

  CENTRE
- WITHIN EASY REACH OF CUSTOM HOUSE
   STATION
  - LONDON CITY AIRPORT NEARBY
    - EWSI COMPLIANT