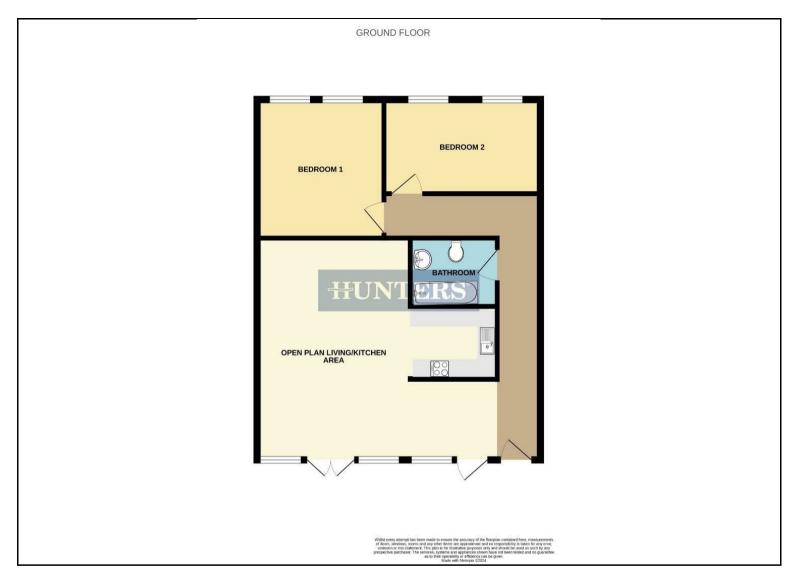

## Guide Price £340,000

Guide Price £340,000-£360,000. Situated within this Historic Sweet Factory in the East End is this spacious two-bedroom apartment. This delightful warehouse conversion boasts from two large bedrooms a bright and airy open plan living/kitchen with impressive high ceilings throughout and its own private terrace. Furthermore, the property is offered with no onward chain ideal for those looking to snap up a quick purchase.

## **KEY FEATURES**

- WAREHOUSE CONVERSION
  - TWO BEDROOMS
- GROUND FLOOR APARTMENT
  - OWN PRIVATE TERRACE
    - HIGH CEILINGS
  - NO ONWARD CHAIN
- EASY REACH OF UPTON PARK UNDERGROUND
  - OPEN PLAN LIVING/KITCHEN SPACE