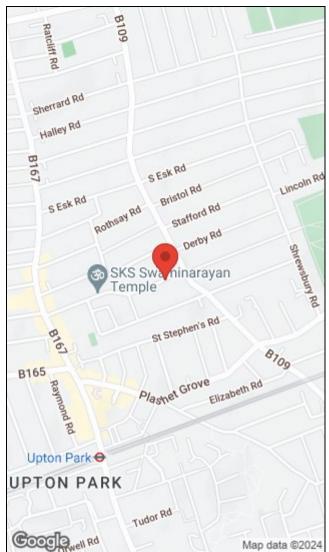

The property is ideal for commuters working in both central London or Docklands with Upton Park underground, Forest Gate Elizabeth line and a number of busses all with easy reach. An internal viewing is highly recommended to fully appreciate the property on offer.