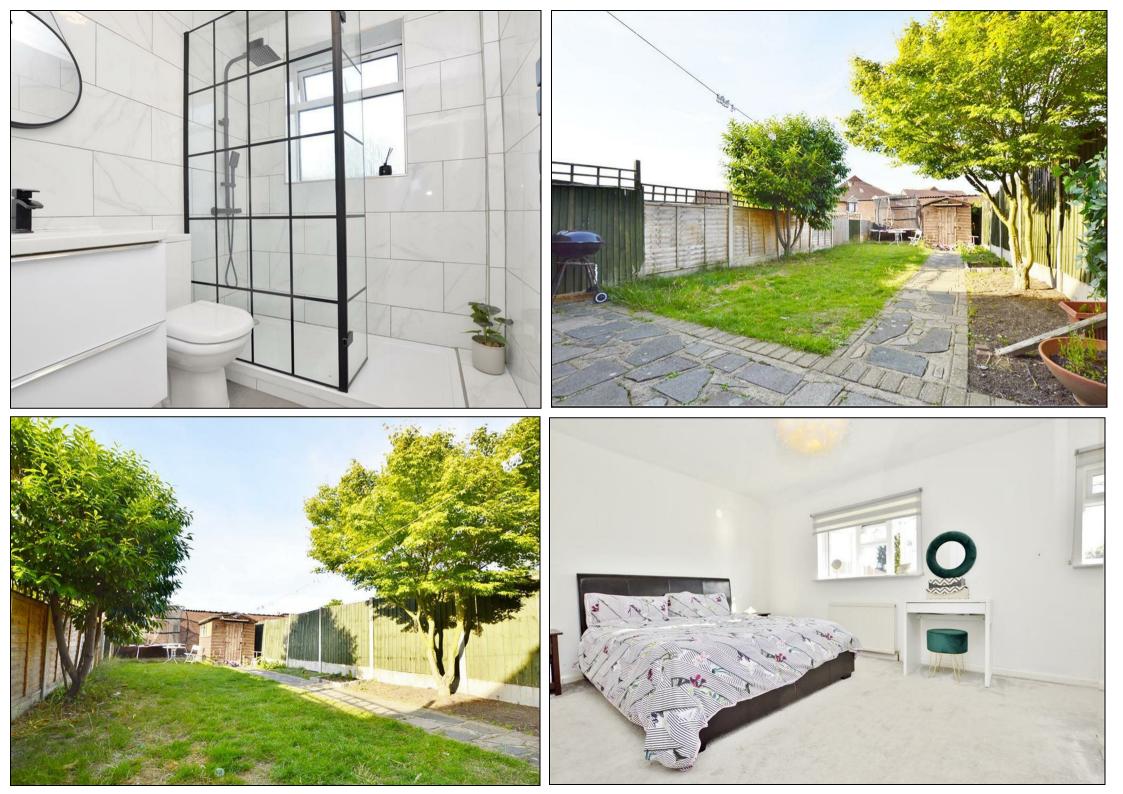

## Guide Price: £420,000 - £450,000

Positioned on a residential cul-de-sac is this well presented three bedroom mid-terrace home. The property has a bright and airy feel throughout with recently renovated shower room and kitchen. The property further boast a 60 ft spacious garden to the rear. Located to close proximity to primary and secondary schools with all local amenities. Chadwell Heath Station and the luscious greens of St Chad's Park are also nearby.

## **KEY FEATURES**

- MID-TERRACE HOUSE
- THREE BEDROOMS
  - LOUNGE
  - KITCHEN
- SHOWER ROOM
- 60FT SPACIOUS GARDEN
- CLOSE PROXIMITY TO CHADWELL HEATH
  STATION
- BRIGHT AND AIRY FEEL THROUGHOUT

272 Barking Road, Plaistow, London, E13 8HR I 0207 474 2345 plaistow@hunters.com I www.hunters.com