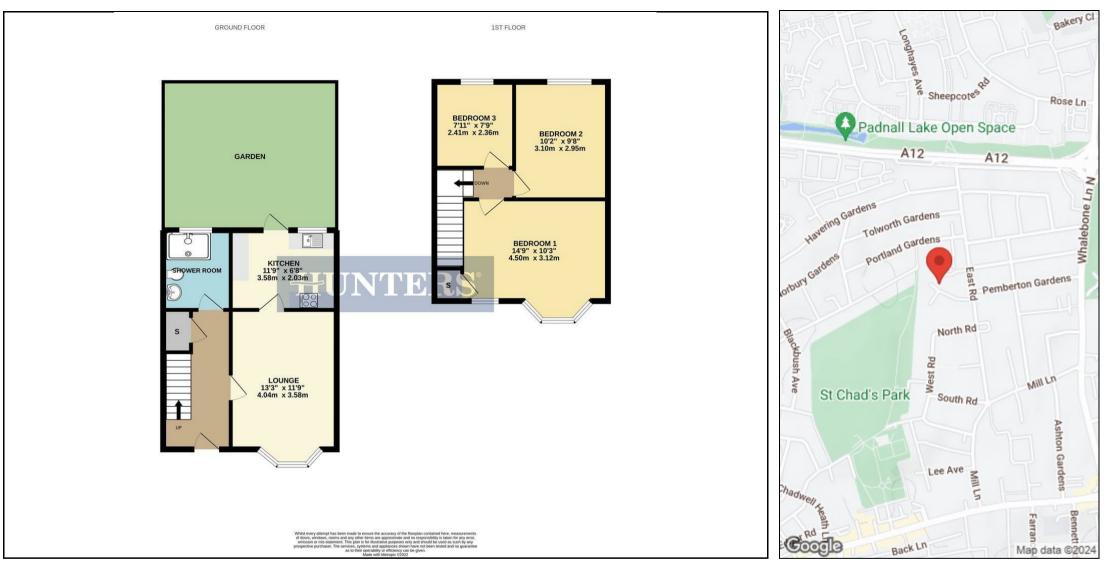

## Guide Price: £420,000 - £450,000

Positioned on a residential cul-de-sac is this well presented three bedroom mid-terrace home. The property has a bright and airy feel throughout with recently renovated shower room and kitchen. The property further boast a 60 ft spacious garden to the rear. Located to close proximity to primary and secondary schools with all local amenities. Chadwell Heath Station and the luscious greens of St Chad's Park are also nearby.

## **KEY FEATURES**

- MID-TERRACE HOUSE
- THREE BEDROOMS
  - LOUNGE
  - KITCHEN
- SHOWER ROOM
- 60FT SPACIOUS GARDEN
- CLOSE PROXIMITY TO CHADWELL HEATH
  STATION
- BRIGHT AND AIRY FEEL THROUGHOUT

272 Barking Road, Plaistow, London, E13 8HR I 0207 474 2345 plaistow@hunters.com I www.hunters.com