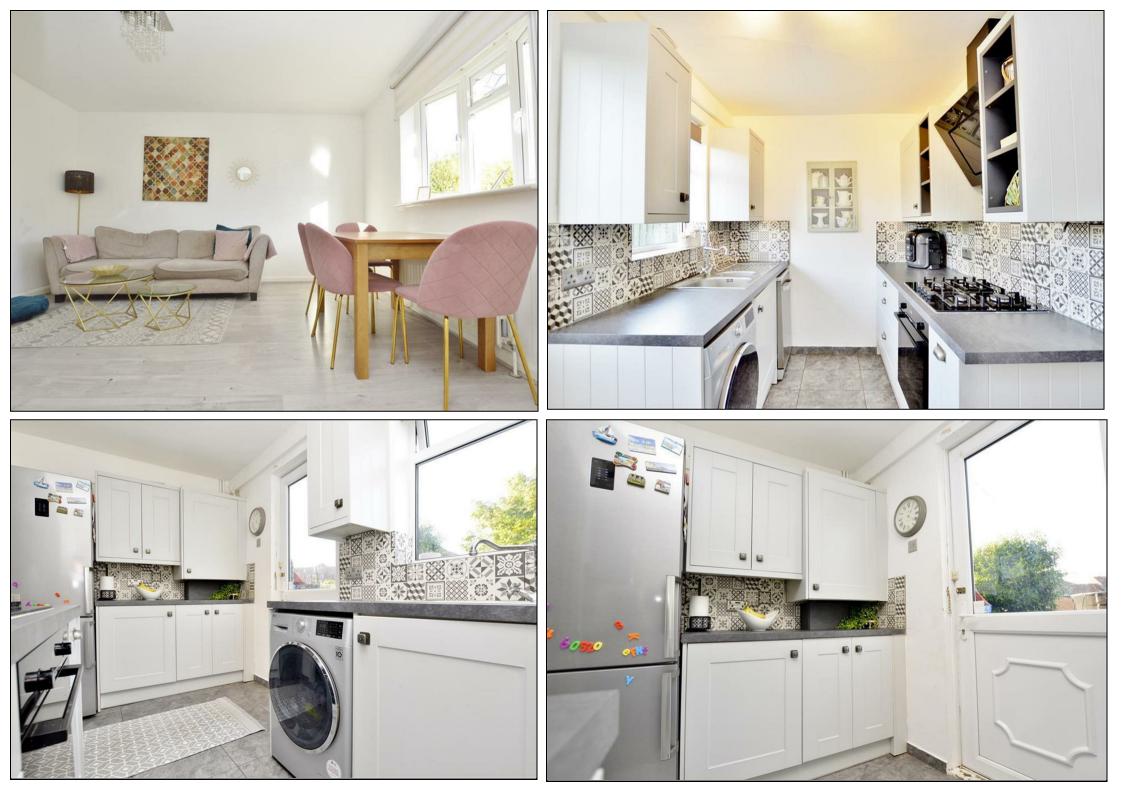

## Guide Price: £420,000 - £450,000

Positioned on a residential cul-de-sac is this well presented three bedroom mid-terrace home. The property has a bright and airy feel throughout with recently renovated shower room and kitchen. The property further boast a 60 ft spacious garden to the rear. Located to close proximity to primary and secondary schools with all local amenities. Chadwell Heath Station and the luscious greens of St Chad's Park are also nearby.

## **KEY FEATURES**

- MID-TERRACE HOUSE
- THREE BEDROOMS
  - LOUNGE
  - KITCHEN
- SHOWER ROOM
- 60FT SPACIOUS GARDEN
- CLOSE PROXIMITY TO CHADWELL HEATH
  STATION
- BRIGHT AND AIRY FEEL THROUGHOUT

272 Barking Road, Plaistow, London, E13 8HR I 0207 474 2345 plaistow@hunters.com I www.hunters.com