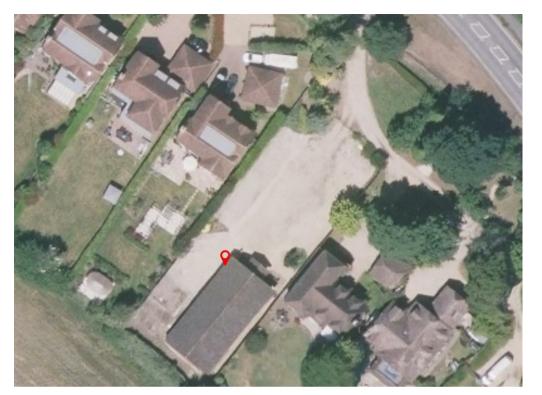

#### Potential Development

The property is located on a road with residential homes either side. The site is thought to have potential for re-development for residential or other uses, subject to all necessary consents. Interested parties are advised to make their own enquiries.

#### Outside

The plot measures approximately 0.4 of an acre, iron gates open into the front area, consisting of hard standing to the front and side for parking, shrub borders and enclosed fencing.

#### Location

The picturesque and characterful village of Timsbury, Hampshire, is located just 3 miles north of Romsey and is perfectly positioned for access to many good road links, Romsey train station and the beautiful city of Winchester. There are an abundance of nearby walks, communal areas for the residents to enjoy, excellent nearby schooling and popular nearby public houses/restaurants.