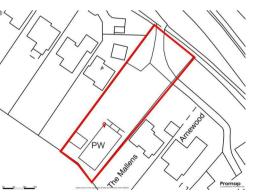

### **Summary**

A rare opportunity to purchase a community hall, with potential for change of use or residential development (s.t.p.p), located in the popular village of Timsbury, Hampshire. Offering approximately 2,061 sq. ft (191.5 sq. m) of space, positioned on a plot measuring 0.40 of an acre, with residential homes and countryside surrounding.

#### Potential Development

The property is located on a road with residential homes either side. The site is thought to have potential for re-development for residential or other uses, subject to all necessary consents. Interested parties are advised to make their own enquiries.

#### Outside

The plot measures approximately 0.4 of an acre, iron gates open into the front area, consisting of hard standing to the front and side for parking, shrub borders and enclosed fencing.