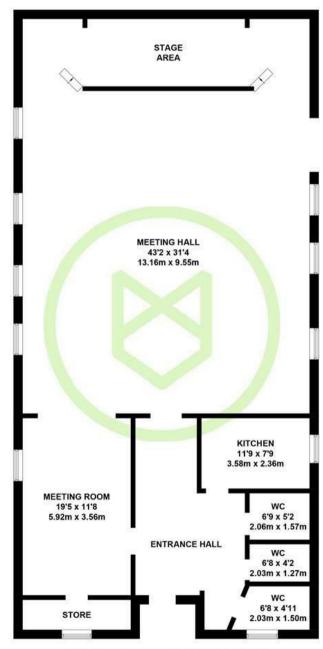

# Kingdom Hall, Stockbridge Road

Timsbury, Hampshire, SO51 0NG

01794 521339 homes@henshawfox.co.uk www.henshawfox.co.uk

APPROXIMATE GROSS INTERNAL AREA 2061 SQ FT / 191.5 SQ M

Illustration for identification purposes only, measurements are approximate, not to scale. (ID1003153)

#### Description

The property consists of approximately 2,061 sq. ft (191.5 sq. m) of space. Comprising hallway providing access to bathroom facilities, kitchen, meeting room and meeting hall with raised stage area. The building is good condition having been well maintained by the current owners.