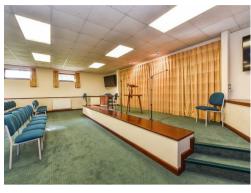

#### Description

The property consists of approximately 2,061 sq. ft (191.5 sq. m) of space. Comprising hallway providing access to bathroom facilities, kitchen, meeting room and meeting hall with raised stage area. The building is good condition having been well maintained by the current owners.