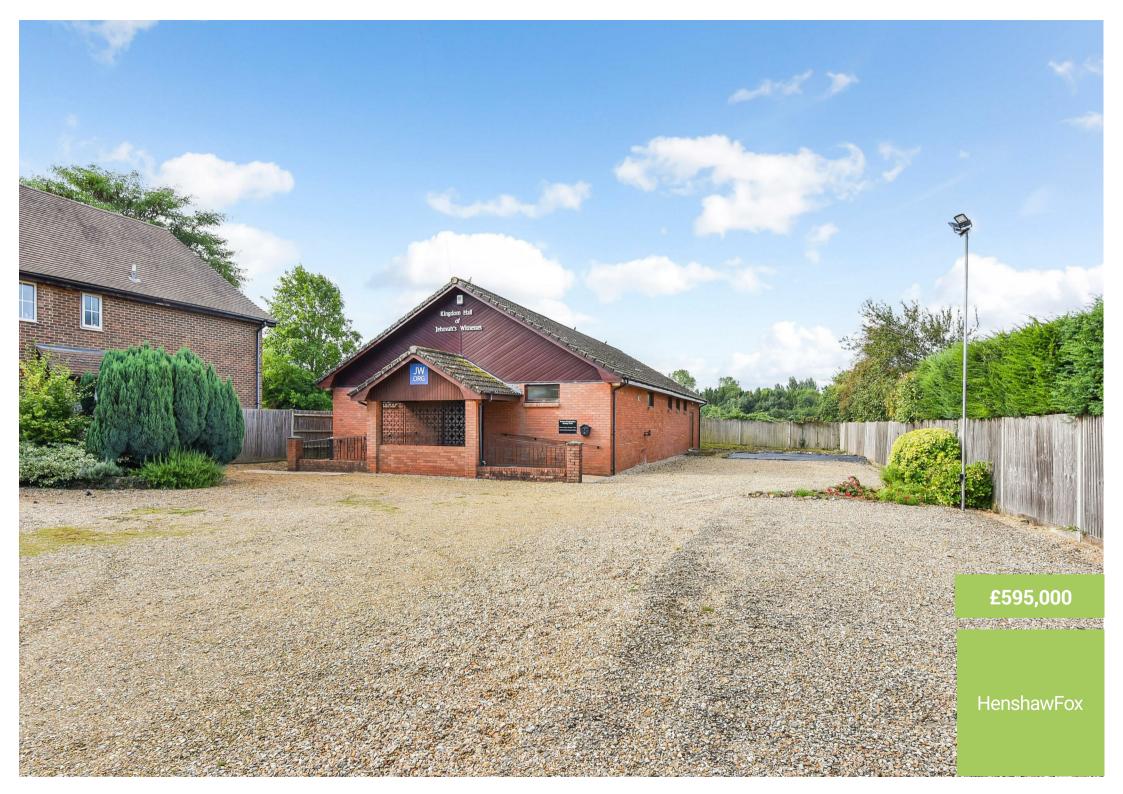

# Kingdom Hall, Stockbridge Road

Timsbury, Hampshire, SO51 0NG

01794 521339 homes@henshawfox.co.uk www.henshawfox.co.uk

APPROXIMATE GROSS INTERNAL AREA 2061 SQ FT / 191.5 SQ M

Illustration for identification purposes only, measurements are approximate, not to scale. (ID1003153)

### **Summary**

A rare opportunity to purchase a community hall, with potential for change of use or residential development (s.t.p.p), located in the popular village of Timsbury, Hampshire. Offering approximately 2,061 sq. ft (191.5 sq. m) of space, positioned on a plot measuring 0.40 of an acre, with residential homes and countryside surrounding.

#### Description

The property consists of approximately 2,061 sq. ft (191.5 sq. m) of space. Comprising hallway providing access to bathroom facilities, kitchen, meeting room and meeting hall with raised stage area. The building is good condition having been well maintained by the current owners.

#### Outside

The plot measures approximately 0.4 of an acre, iron gates open into the front area, consisting of hard standing to the front and side for parking, shrub borders and enclosed fencing.