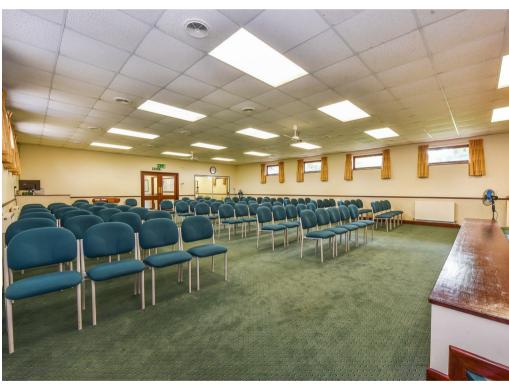

#### Description

The property consists of approximately 2,061 sq. ft (191.5 sq. m) of space. Comprising hallway providing access to bathroom facilities, kitchen, meeting room and meeting hall with raised stage area. The building is good condition having been well maintained by the current owners.