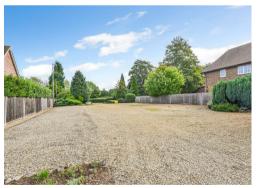

#### Outside

The plot measures approximately 0.4 of an acre, iron gates open into the front area, consisting of hard standing to the front and side for parking, shrub borders and enclosed fencing.