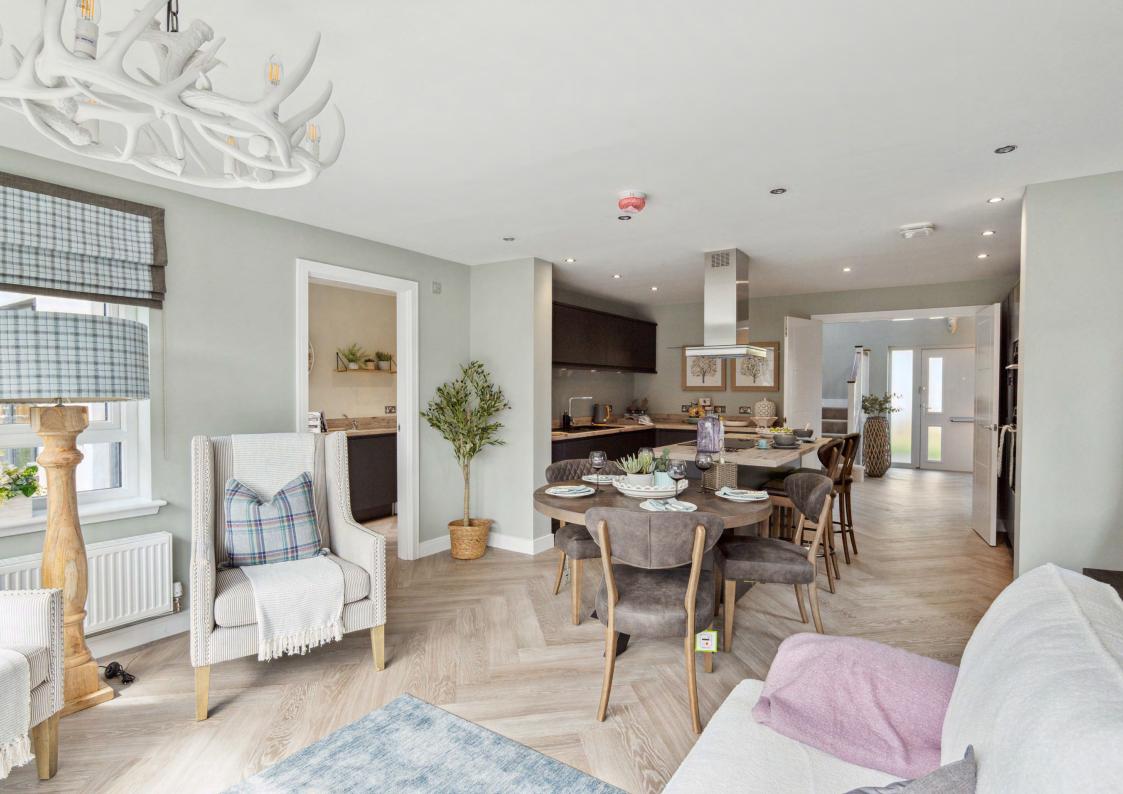

The development offers a rare opportunity for those looking to have all the amenities and services of a city close to hand and picturesque open countryside on the doorstep.

There are four house types within Walnut Grove: The Warwick, The Herriot, The Lincoln, and The Kingston. Each home will come with high-specification fixtures and fittings throughout, fully-integrated quality kitchens, bathrooms and en-suites, fully turfed gardens, solar panels and private driveways, with customisable options available. External finishes of each property will be unique in composition, resulting in no, two properties within the development looking exactly the same.

Indoor fitness and leisure provisions are offered at Perth Leisure Pool, with many other venues and groups also available, ensuring every taste is catered for. Nearby amenities include a number of shops and a supermarket, with more extensive facilities available in the city centre, just a short drive away, such as a shopping centre, further supermarkets, a selection of cafés, restaurants, and bars, hairdressers, barbers, beauty salons, and other everyday essentials. Schooling is well catered for in the area at a selection of local primary and secondary schools, with private education and childcare options also easily accessible. Travelling across the city and further afield is fast and efficient, with excellent bus services, major roads, and regular rail links to Aberdeen, Glasgow, Edinburgh, and Inverness. \*\*Please note photo(s) are for illustrative purposes only\*\*