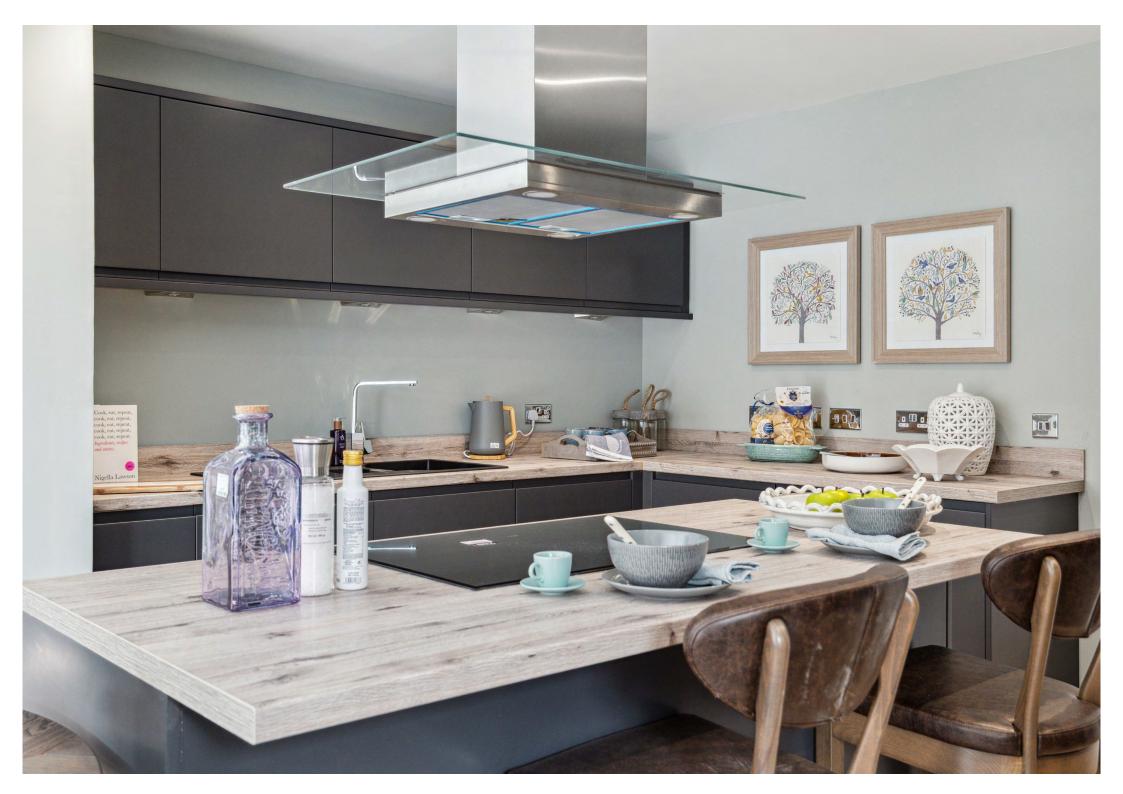

The development offers a rare opportunity for those looking to have all the amenities and services of a city close to hand and picturesque open countryside on the doorstep.

There are four house types within Walnut Grove: The Warwick, The Herriot, The Lincoln, and The Kingston. Each home will come with high-specification fixtures and fittings throughout, fully-integrated quality kitchens, bathrooms and en-suites, fully turfed gardens, solar panels and private driveways, with customisable options available. External finishes of each property will be unique in composition, resulting in no, two properties within the development looking exactly the same.

## **KEY FEATURES**

'A' rated energy efficient boiler Contemporary chrome ironmongery Photovoltaic Solar Panels 10-year new home warranty Quality kitchen appliances Selection from a wide range of Porcelanosa designer tiles Paved footpaths and patios Turf to front & Rear gardens Paviour driveways and feature wall areas throughout the development

Indoor fitness and leisure provisions are offered at Perth Leisure Pool, with many other venues and groups also available, ensuring every taste is catered for. Nearby amenities include a number of shops and a supermarket, with more extensive facilities available in the city centre, just a short drive away, such as a shopping centre, further supermarkets, a selection of cafés, restaurants, and bars, hairdressers, barbers, beauty salons, and other everyday essentials. Schooling is well catered for in the area at a selection of local primary and secondary schools, with private education and childcare options also easily accessible. Travelling across the city and further afield is fast and efficient, with excellent bus services, major roads, and regular rail links to Aberdeen, Glasgow, Edinburgh, and Inverness. \*\*Please note photo(s) are for illustrative purposes only\*\*