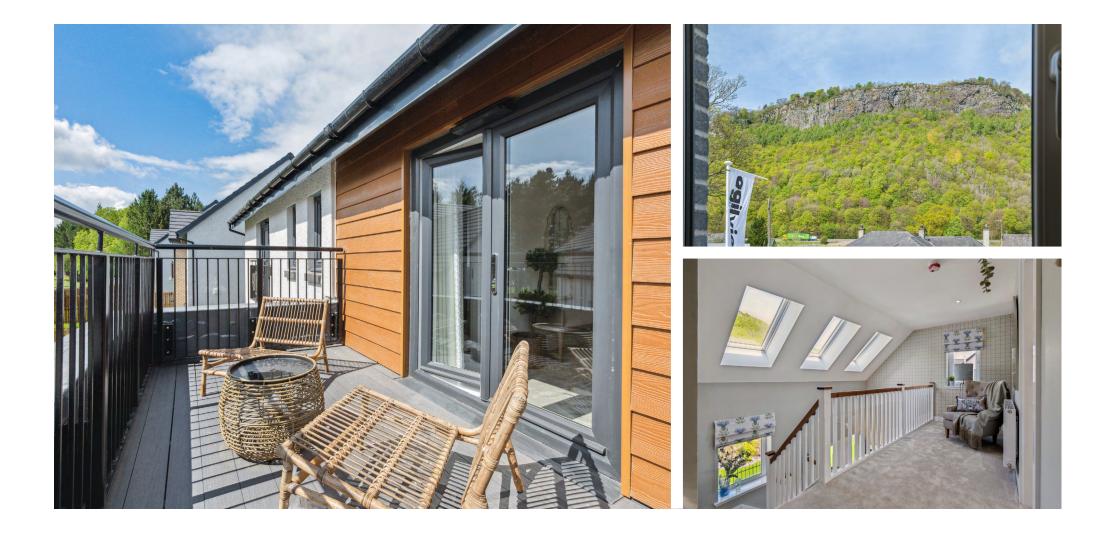

West Kinfauns is a small community on the very edge of Perth, on the banks of the River Tay and at the foot of Kinnoull Hill, on top of which Kinnoull Hill Tower is perched.

The river and the surrounding countryside are havens for those who enjoy the outdoor lifestyle with tranquil walks on the doorstep, as well as Willowgate Activity Centre, offering an extensive range of activities (both in the water and on dry land!) for the whole family. Also, the Willowgate Café is an award-winning eatery for those who to prefer to spectate with a hot drink in hand. Other outdoor groups along the river include the Tay Rowing Club and Perth Water Sports Club, and for avid golfers, King James VI golf course can be found on Moncrieffe Island, with a number of other courses easily accessible in Perth and further afield.

Indoor fitness and leisure provisions are offered at Perth Leisure Pool, with many other venues and groups also available, ensuring every taste is catered for. Nearby amenities include a number of shops and a supermarket, with more extensive facilities available in the city centre, just a short drive away, such as a shopping centre, further supermarkets, a selection of cafés, restaurants, and bars, hairdressers, barbers, beauty salons, and other everyday essentials. Schooling is well catered for in the area at a selection of local primary and secondary schools, with private education and childcare options also easily accessible. Travelling across the city and further afield is fast and efficient, with excellent bus services, major roads, and regular rail links to Aberdeen, Glasgow, Edinburgh, and Inverness. \*\*Please note photo(s) are for illustrative purposes only\*\*