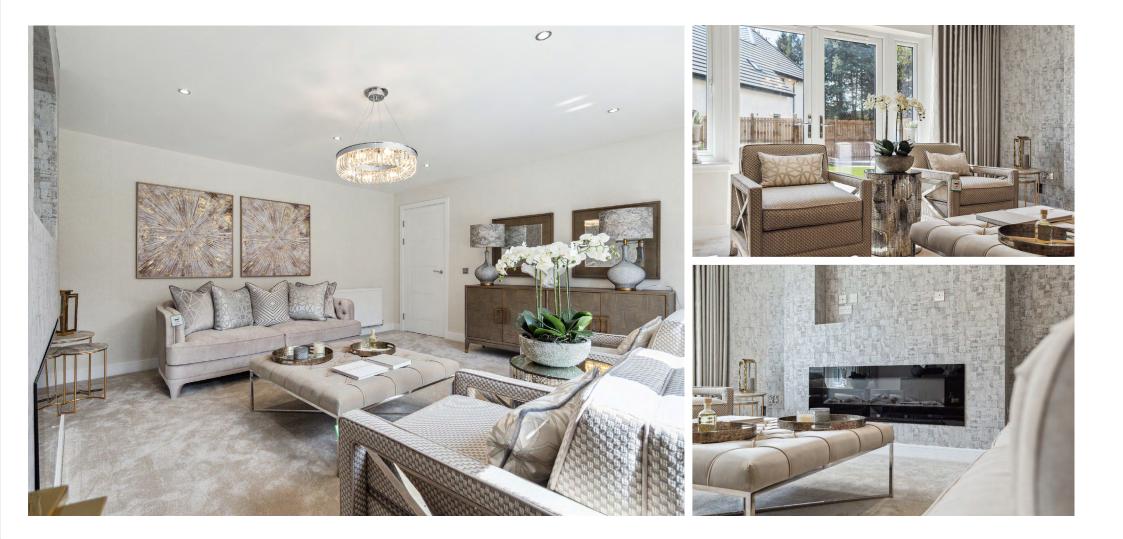

The development offers a rare opportunity for those looking to have all the amenities and services of a city close to hand and picturesque open countryside on the doorstep.

There are four house types within Walnut Grove: The Warwick, The Herriot, The Lincoln, and The Kingston. Each home will come with high-specification fixtures and fittings throughout, fully-integrated quality kitchens, bathrooms and en-suites, fully turfed gardens, solar panels and private driveways, with customisable options available. External finishes of each property will be unique in composition, resulting in no, two properties within the development looking exactly the same.

## **KEY FEATURES**

'A' rated energy efficient boiler Contemporary chrome ironmongery Photovoltaic Solar Panels 10-year new home warranty Quality kitchen appliances Selection from a wide range of Porcelanosa designer tiles Paved footpaths and patios Turf to front & Rear gardens Paviour driveways and feature wall areas throughout the development