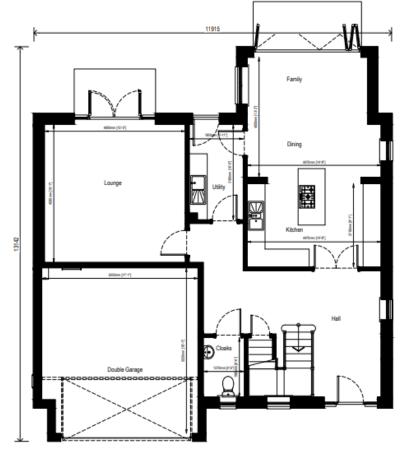

GROUND FLOOR PLAN 1:50

Bedroom 3

11915

Balcony

KINGSTON, WALNUT GROVE WEST KINFAUNS, PERTHSHIRE, PH2 7XZ

Approx gross internal area 1,678 sqft | 156 sqm

Property reference XO2507

Whilst this brochure has been prepared with care, it is not a report on the condition of the property. Its terms are not warranted and do not constitute an offer to sell. All area and room measurements are approximate only. Floorplans are for illustration only and may not be to scale. All measurements are taken from longest and widest points.