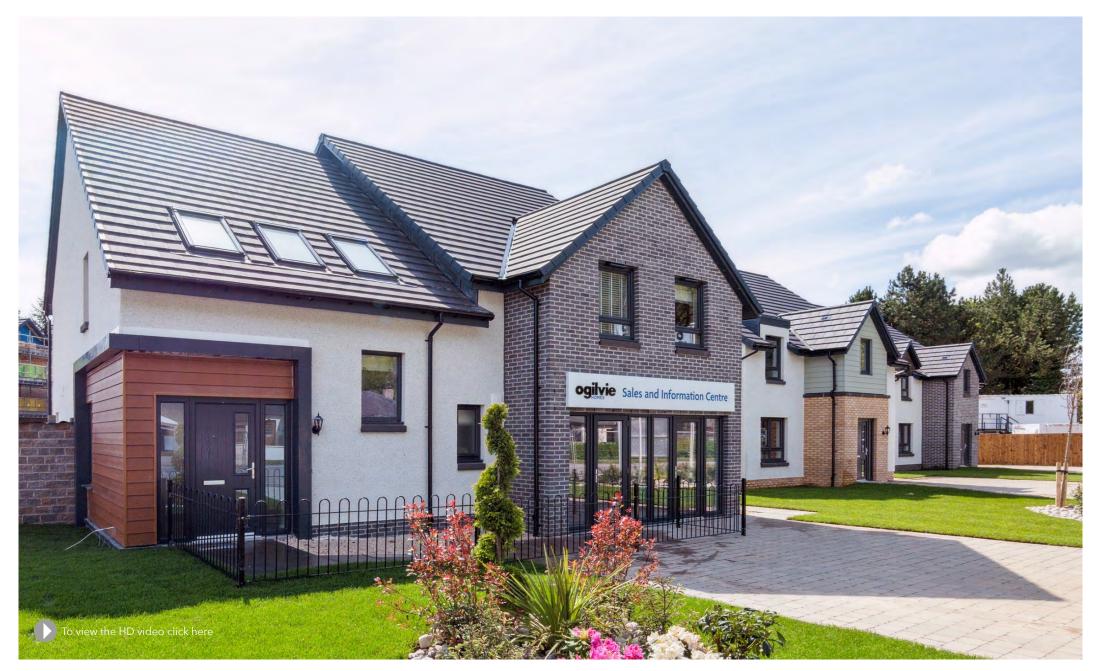

## KINGSTON, WALNUT GROVE WEST KINFAUNS, PERTHSHIRE, PH2 7XZ

clydeproperty.co.uk

\*\*\* (LBTT Paid) \*\*\* Incentives available for a limited time on early reservations:

Walnut Grove by Ogilvie Homes is a luxury, exclusive development of fifteen stunning four-bedroom detached homes, surrounded by beautiful Perthshire countryside, on the banks of the River Tay, and just a stone's throw from Perth itself, truly enjoying the best of both worlds.

The development offers a rare opportunity for those looking to have all the amenities and services of a city close to hand and picturesque open countryside on the doorstep.

There are four house types within Walnut Grove: The Warwick, The Herriot, The Lincoln, and The Kingston. Each home will come with high-specification fixtures and fittings throughout, fully-integrated quality kitchens, bathrooms and en-suites, fully turfed gardens, solar panels and private driveways, with customisable options available. External finishes of each property will be unique in composition, resulting in no, two properties within the development looking exactly the same.

West Kinfauns is a small community on the very edge of Perth, on the banks of the River Tay and at the foot of Kinnoull Hill, on top of which Kinnoull Hill Tower is perched.

The river and the surrounding countryside are havens for those who enjoy the outdoor lifestyle with tranquil walks on the doorstep, as well as Willowgate Activity Centre, offering an extensive range of activities (both in the water and on dry land!) for the whole family. Also, the Willowgate Café is an award-winning eatery for those who to prefer to spectate with a hot drink in hand. Other outdoor groups along the river include the Tay Rowing Club and Perth Water Sports Club, and for avid golfers, King James VI golf course can be found on Moncrieffe Island, with a number of other courses easily accessible in Perth and further afield.