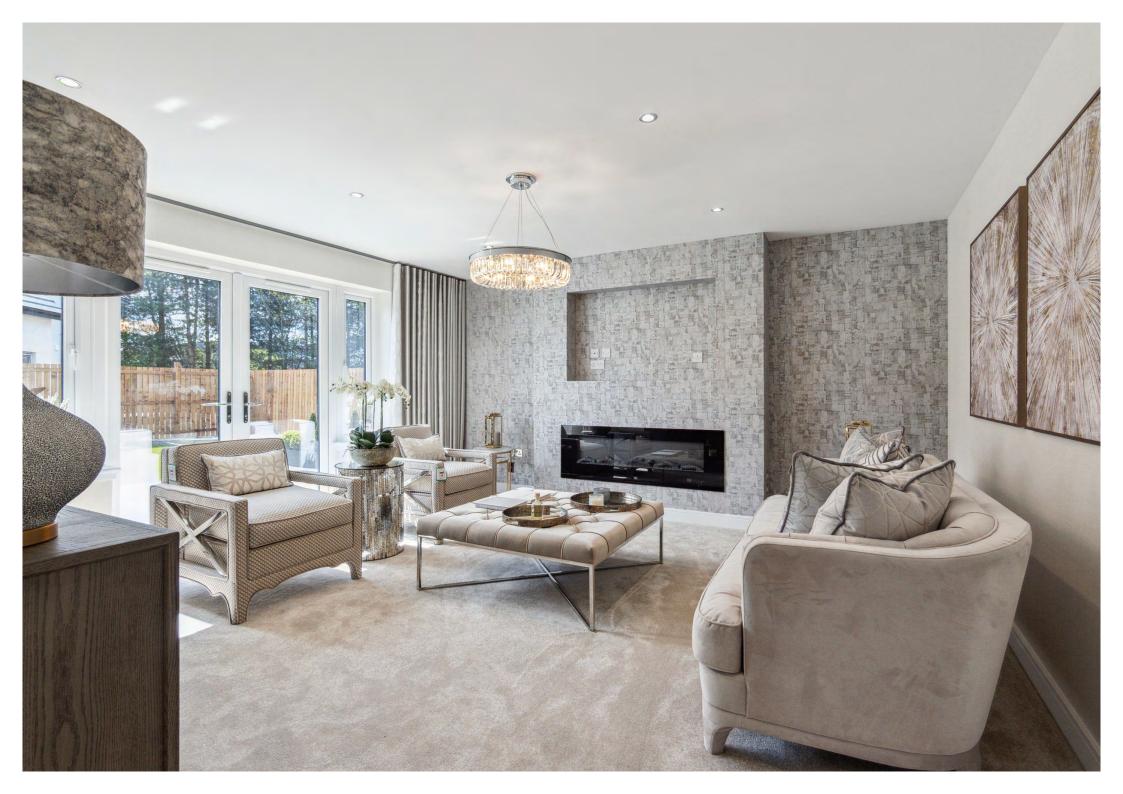

The development offers a rare opportunity for those looking to have all the amenities and services of a city close to hand and picturesque open countryside on the doorstep.

There are four house types within Walnut Grove: The Warwick, The Herriot, The Lincoln, and The Kingston. Each home will come with high-specification fixtures and fittings throughout, fully-integrated quality kitchens, bathrooms and en-suites, fully turfed gardens, solar panels and private driveways, with customisable options available. External finishes of each property will be unique in composition, resulting in no, two properties within the development looking exactly the same.

## **KEY FEATURES**

'A' rated energy efficient boiler Contemporary chrome ironmongery Photovoltaic Solar Panels 10-year new home warranty Quality kitchen appliances Selection from a wide range of Porcelanosa designer tiles Paved footpaths and patios Turf to front & Rear gardens Paviour driveways and feature wall areas throughout the development