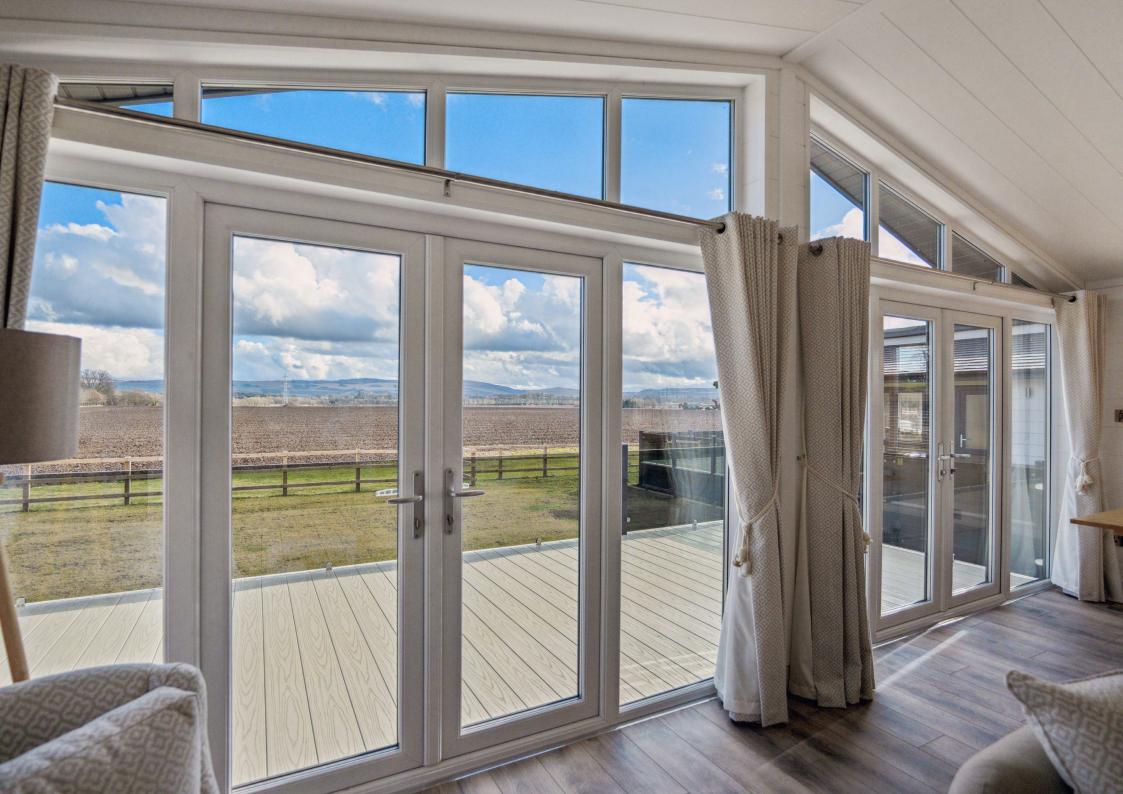

The Isla is a new addition to Ruthven Falls, this luxurious two bedroom retreat, boasts beautiful and unique design features with an added contemporary twist. The exterior styling has a bright and contemporary feel with full glass frontage via a combination of full length windows and double French Doors to the decking. Internally, a spacious, open plan living, dining, kitchen area is the hub of this home from home. This lodge also benefits from an entirely separate utility room. Warm and inviting, decorated in natural tones and the use of wooden finishings give elegance and quality to this lodge. Outside you will find a spacious decking area with glass balustrade creating that extra layer of luxury, the ideal place to unwind with a glass of wine under the stars.

## **KEY FEATURES**

Premium plot with uninterrupted views

Two bedrooms (principal bedroom with en-suite)

Open plan fully fitted kitchen

Separate Utility Room

Family Bathroom

Double French Doors to the decking with glass balustrade