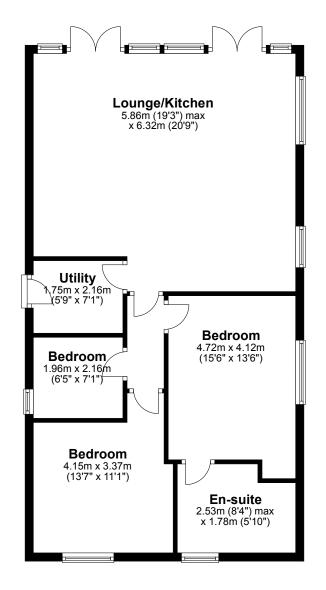

## **KEY FEATURES**

Premium plot with uninterrupted views

Two bedrooms (principal bedroom with en-suite)

Open plan fully fitted kitchen

Separate Utility Room

Family Bathroom

Double French Doors to the decking with glass balustrade

Vaulted Ceilings

Double glazed and centrally heated

Capacity for Electric Vehicle Charging

Capacity for Hot Tub

The local area has a rich history and on your doorstep, you will find a paradise for walkers to enjoy nature – whether gentle strolls through shaded groves, or more energetic hiking and hill climbing. If the mood takes you, Morris Leslie Villages can also provide permits for fishing on our own private section of the River Isla. We can also offer advice on the best golfing, hunting and horse riding you could wish for, or snowboarding and skiing in winter.

## ISLA, RUTHVEN FALLS BRIGTON OF RUTHVEN ANGUS, PH12 8RQ

Approx gross internal area 40 sqft | 22 sqm Property reference XL2476

Whilst this brochure has been prepared with care, it is not a report on the condition of the property. Its terms are not warranted and do not constitute an offer to sell. All area and room measurements are approximate only. Floorplans are for illustration only and may not be to scale. All measurements are taken from longest and widest points.