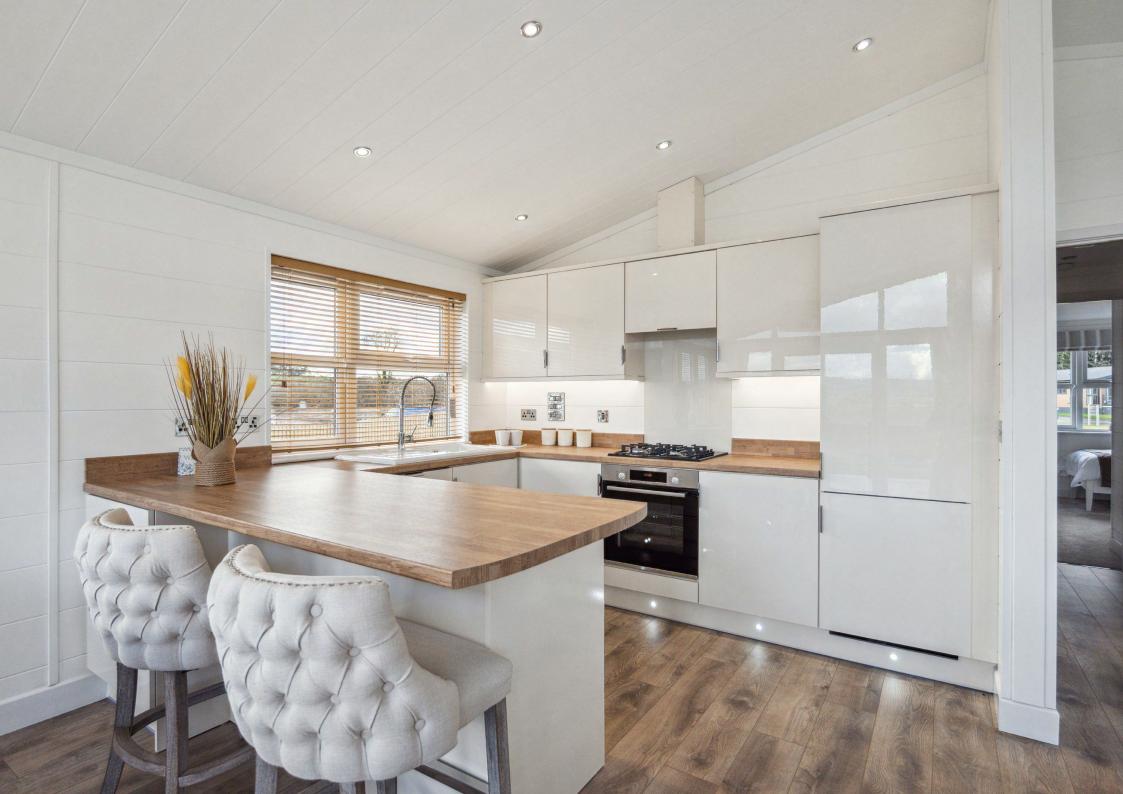

The Isla is a new addition to Ruthven Falls, this luxurious two bedroom retreat, boasts beautiful and unique design features with an added contemporary twist. The exterior styling has a bright and contemporary feel with full glass frontage via a combination of full length windows and double French Doors to the decking. Internally, a spacious, open plan living, dining, kitchen area is the hub of this home from home. This lodge also benefits from an entirely separate utility room. Warm and inviting, decorated in natural tones and the use of wooden finishings give elegance and quality to this lodge. Outside you will find a spacious decking area with glass balustrade creating that extra layer of luxury, the ideal place to unwind with a glass of wine under the stars.