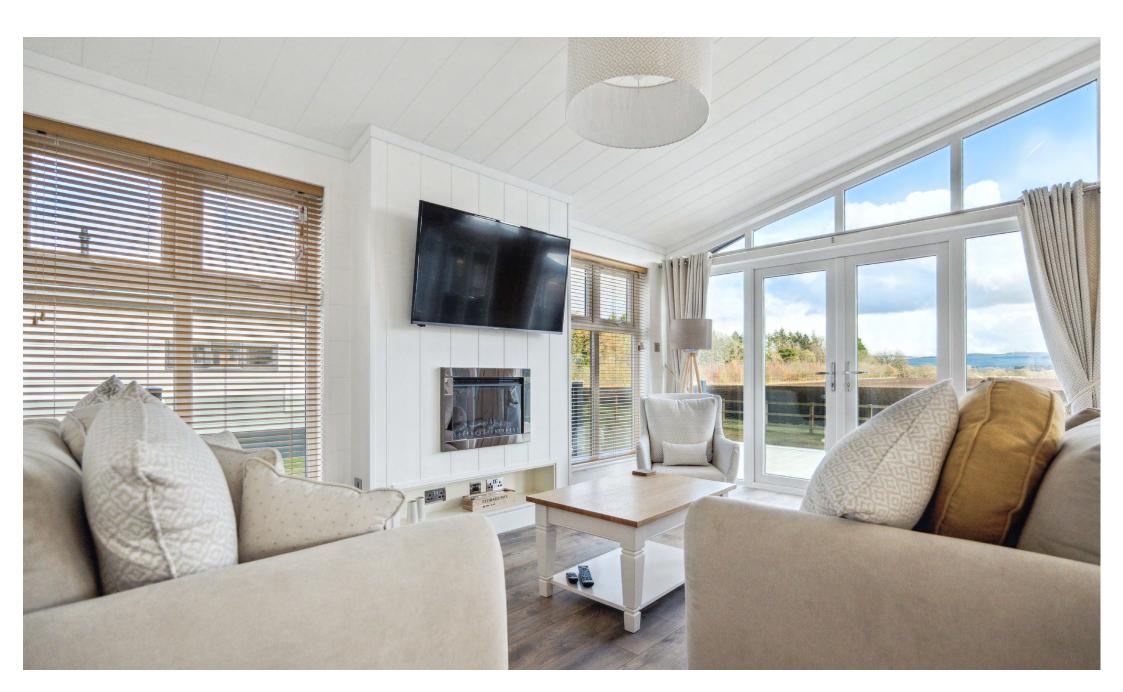

The Isla is a new addition to Ruthven Falls, this luxurious two bedroom retreat, boasts beautiful and unique design features with an added contemporary twist. The exterior styling has a bright and contemporary feel with full glass frontage via a combination of full length windows and double French Doors to the decking. Internally, a spacious, open plan living, dining, kitchen area is the hub of this home from home. This lodge also benefits from an entirely separate utility room. Warm and inviting, decorated in natural tones and the use of wooden finishings give elegance and quality to this lodge. Outside you will find a spacious decking area with glass balustrade creating that extra layer of luxury, the ideal place to unwind with a glass of wine under the stars.

## **KEY FEATURES**

Premium plot with uninterrupted views

Two bedrooms (principal bedroom with en-suite)

Open plan fully fitted kitchen

Separate Utility Room

Family Bathroom

Double French Doors to the decking with glass balustrade