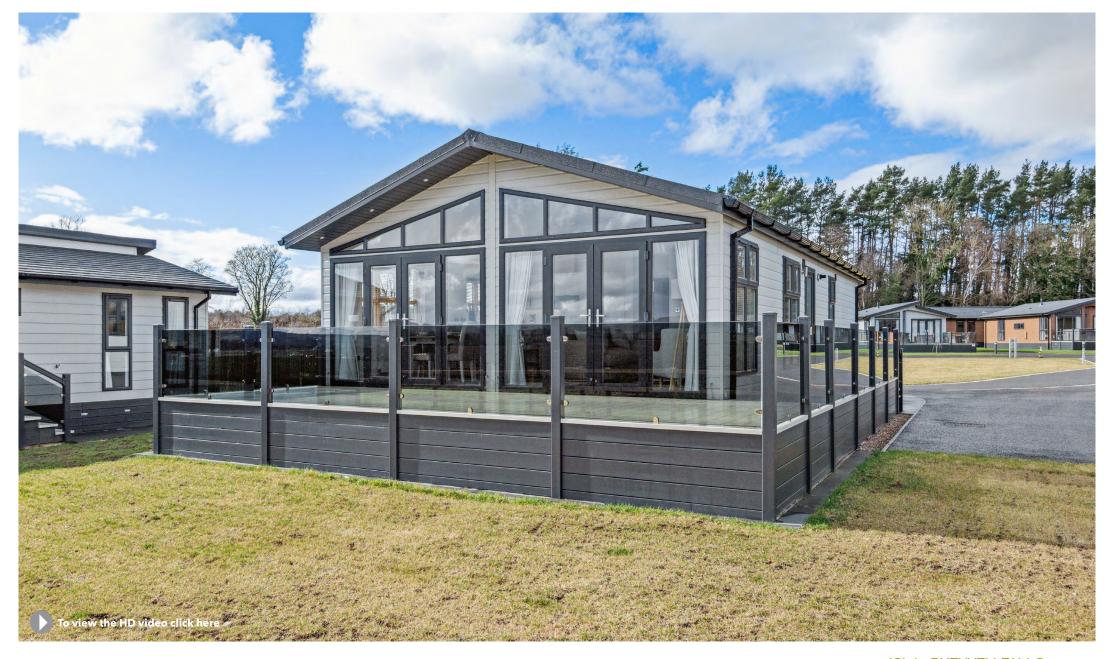

ISLA, RUTHVEN FALLS BRIGTON OF RUTHVEN ANGUS, PH12 8RQ

Ruthven Falls is an exclusive development of 41 luxury holiday lodges in Brigton of Ruthven. This rural location on the border of Perthshire and Angus is ideally situated in the heart of Scotland. Boasting an enviable setting, Ruthven Falls ensures the comfort of space and luxury throughout each lodge as well as across the development. Ruthven Falls holds a 5 star award from the Scotlish Tourist Board.

There are four styles of holiday lodges to choose from, each with the highest of contemporary specification inside and out. All have wraparound decks and luxury fitted kitchens and bathrooms. Some have additional standout features such as vaulted ceilings, walk-in wardrobes and bi-fold doors. You can choose the perfect lodge to suit you. Visitor parking is available for those who wish to invite family or friends, a children's play area provides great entertainment for under 12s, and dogs are also welcome to Ruthven Falls. There are beautifully landscaped grounds so all you have to do is arrive, relax and enjoy.

The Isla is a new addition to Ruthven Falls, this luxurious two bedroom retreat, boasts beautiful and unique design features with an added contemporary twist. The exterior styling has a bright and contemporary feel with full glass frontage via a combination of full length windows and double French Doors to the decking. Internally, a spacious, open plan living, dining, kitchen area is the hub of this home from home. This lodge also benefits from an entirely separate utility room. Warm and inviting, decorated in natural tones and the use of wooden finishings give elegance and quality to this lodge. Outside you will find a spacious decking area with glass balustrade creating that extra layer of luxury, the ideal place to unwind with a glass of wine under the stars.