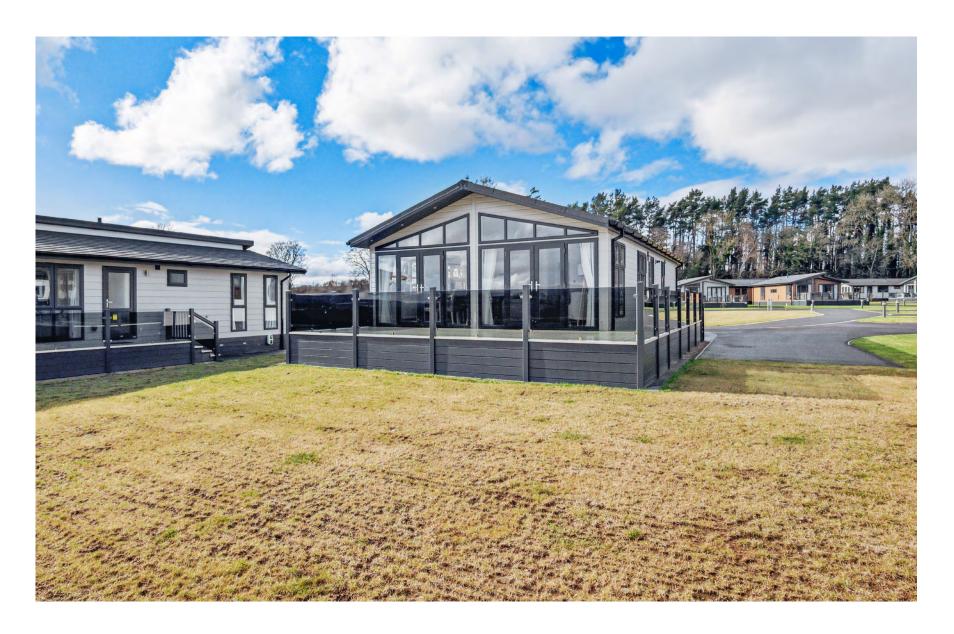

ISLA, RUTHVEN FALLS BRIGTON OF RUTHVEN ANGUS, PH12 8RQ

Ruthven Falls is an exclusive development of 41 luxury holiday lodges in Brigton of Ruthven. This rural location on the border of Perthshire and Angus is ideally situated in the heart of Scotland. Boasting an enviable setting, Ruthven Falls ensures the comfort of space and luxury throughout each lodge as well as across the development. Ruthven Falls holds a 5 star award from the Scotlish Tourist Board.

There are four styles of holiday lodges to choose from, each with the highest of contemporary specification inside and out. All have wraparound decks and luxury fitted kitchens and bathrooms. Some have additional standout features such as vaulted ceilings, walk-in wardrobes and bi-fold doors. You can choose the perfect lodge to suit you. Visitor parking is available for those who wish to invite family or friends, a children's play area provides great entertainment for under 12s, and dogs are also welcome to Ruthven Falls. There are beautifully landscaped grounds so all you have to do is arrive, relax and enjoy.

The Isla is a new addition to Ruthven Falls, this luxurious two bedroom retreat, boasts beautiful and unique design features with an added contemporary twist. The exterior styling has a bright and contemporary feel with full glass frontage via a combination of full length windows and double French Doors to the decking. Internally, a spacious, open plan living, dining, kitchen area is the hub of this home from home. This lodge also benefits from an entirely separate utility room. Warm and inviting, decorated in natural tones and the use of wooden finishings give elegance and quality to this lodge. Outside you will find a spacious decking area with glass balustrade creating that extra layer of luxury, the ideal place to unwind with a glass of wine under the stars.