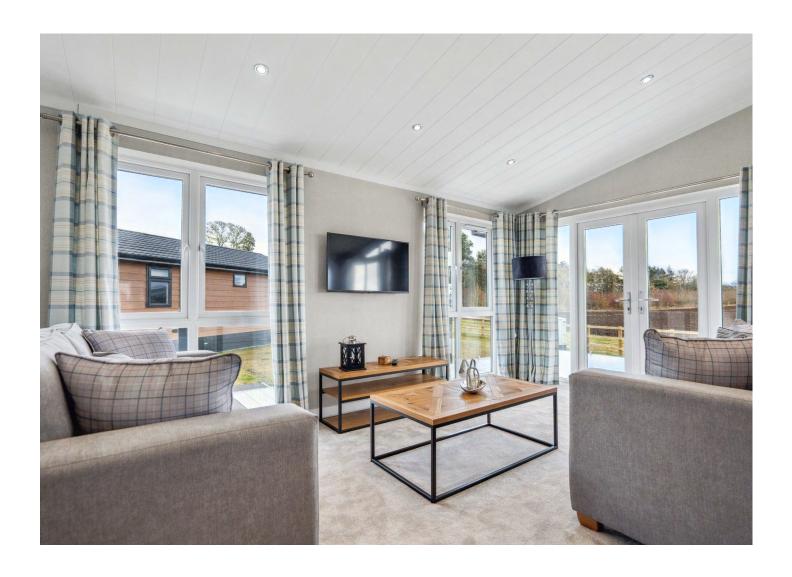

There are four styles of holiday lodges to choose from, each with the highest of contemporary specification inside and out. All have wraparound decks and luxury fitted kitchens and bathrooms. Some have additional standout features such as vaulted ceilings, walk-in wardrobes and bi-fold doors. You can choose the perfect lodge to suit you.

The Earn offers a contemporary two bedroom design with a split-level roofline and patio doors creating a wonderful, relaxed and spacious feel. Inside, the style is warm and welcoming with interesting features at every turn. The open-plan living space has vaulted ceilings and includes lounge, dining and kitchen areas, principal bedroom with en-suite, second bedroom and family bathroom. Outside you will find a spacious decking area with glass balustrade.