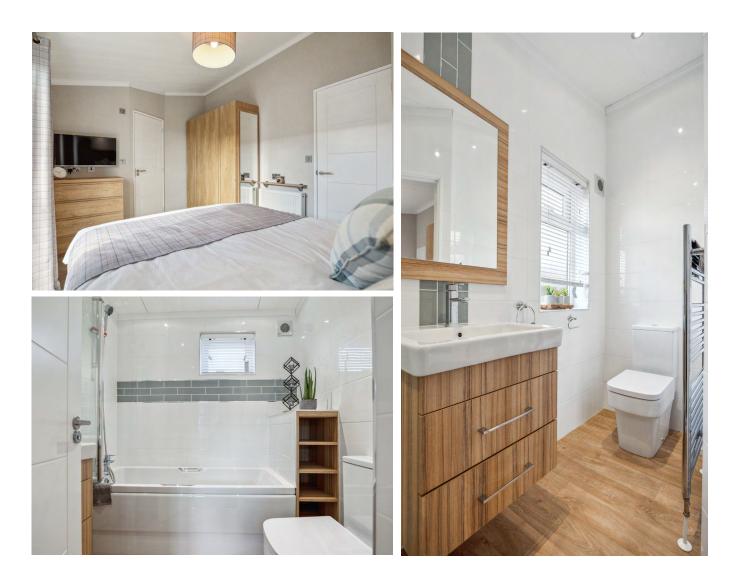

There are four styles of holiday lodges to choose from, each with the highest of contemporary specification inside and out. All have wraparound decks and luxury fitted kitchens and bathrooms. Some have additional standout features such as vaulted ceilings, walk-in wardrobes and bi-fold doors. You can choose the perfect lodge to suit you.

## **KEY FEATURES**

Two bedrooms (principal with dressing area and en-suite)

Open plan living space and dining space

family bathroom

Country-style kitchen with integrated appliances incl. oven, fridge-

freezer, dishwasher, microwave, washer-dryer

Split level roof

Patio doors and large full height picture window

Double glazed and centrally heated

Decking with glass balustrade

Electric vehicle charging point

Suitable for Hot Tub connection

Buying your luxury holiday home with Morris Leslie Villages gives you the benefit of:

The Earn offers a contemporary two bedroom design with a split-level roofline and patio doors creating a wonderful, relaxed and spacious feel. Inside, the style is warm and welcoming with interesting features at every turn. The open-plan living space has vaulted ceilings and includes lounge, dining and kitchen areas, principal bedroom with en-suite, second bedroom and family bathroom. Outside you will find a spacious decking area with glass balustrade.