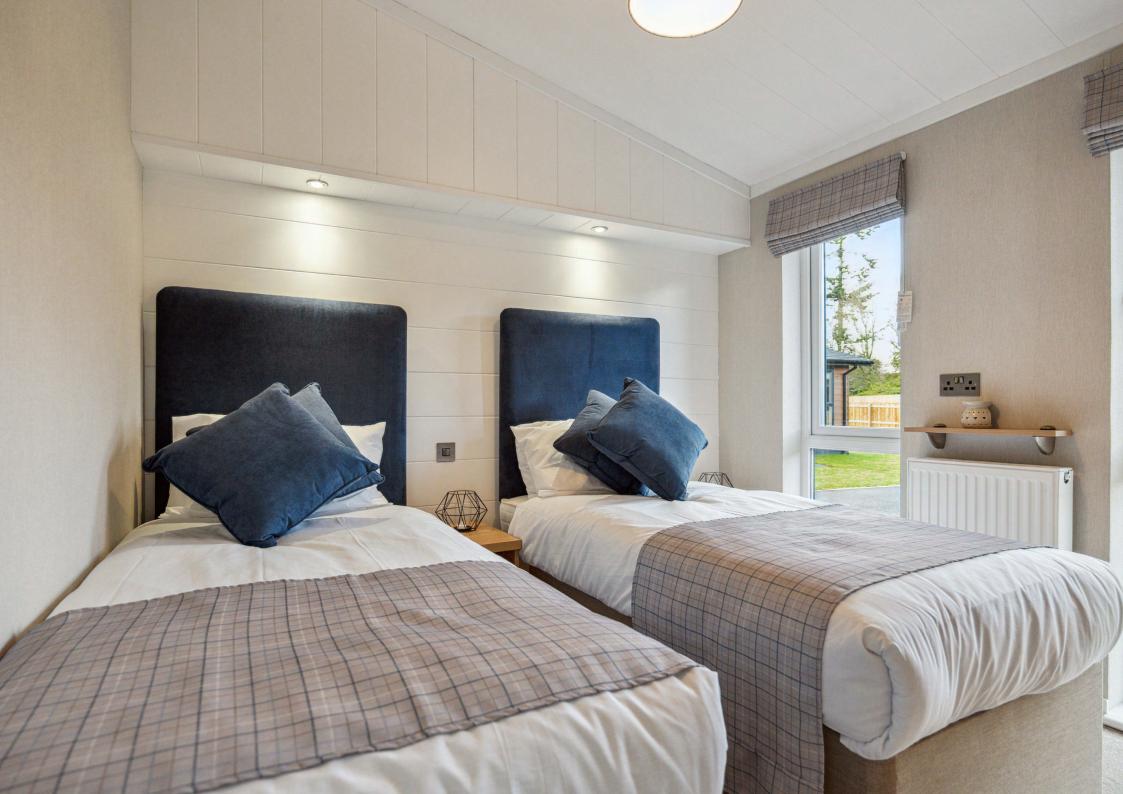

## **KEY FEATURES**

Two bedrooms (principal with dressing area and en-suite)

Open plan living space and dining space

family bathroom

Country-style kitchen with integrated appliances incl. oven, fridge-

freezer, dishwasher, microwave, washer-dryer

The Earn offers a contemporary two bedroom design with a split-level roofline and patio doors creating a wonderful, relaxed and spacious feel. Inside, the style is warm and welcoming with interesting features at every turn. The open-plan living space has vaulted ceilings and includes lounge, dining and kitchen areas, principal bedroom with en-suite, second bedroom and family bathroom. Outside you will find a spacious decking area with glass balustrade.