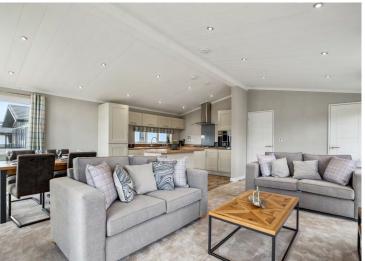

The Earn offers a contemporary two bedroom design with a split-level roofline and patio doors creating a wonderful, relaxed and spacious feel. Inside, the style is warm and welcoming with interesting features at every turn. The open-plan living space has vaulted ceilings and includes lounge, dining and kitchen areas, principal bedroom with en-suite, second bedroom and family bathroom. Outside you will find a spacious decking area with glass balustrade.