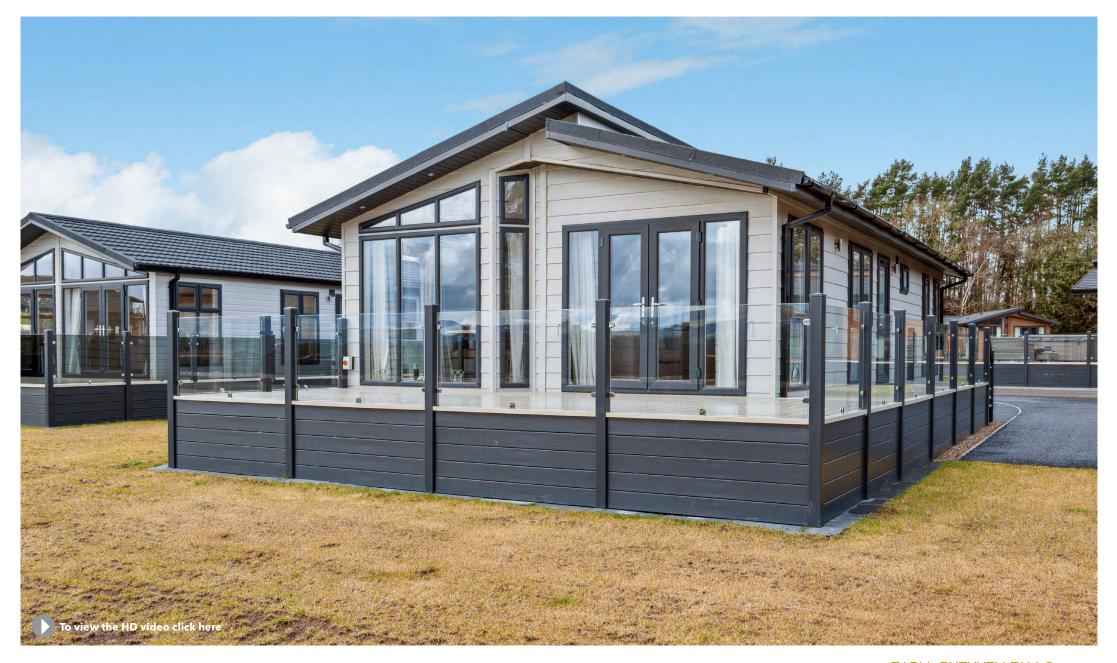

EARN, RUTHVEN FALLS BRIGTON OF RUTHVEN, ANGUS, PH12 8RQ

Ruthven Falls is an exclusive development of 41 luxury holiday lodges in Brigton of Ruthven. This rural location on the border of Perthshire and Angus is ideally situated in the heart of Scotland. Boasting an enviable setting, Ruthven Falls ensures the comfort of space and luxury throughout each lodge as well as across the development. Ruthven Falls also holds a 5 star award from the Scotlish Tourist Board.

There are four styles of holiday lodges to choose from, each with the highest of contemporary specification inside and out. All have wraparound decks and luxury fitted kitchens and bathrooms. Some have additional standout features such as vaulted ceilings, walk-in wardrobes and bi-fold doors. You can choose the perfect lodge to suit you.

Split level roof

Patio doors and large full height picture window

Double glazed and centrally heated

Decking with glass balustrade

Electric vehicle charging point

Suitable for Hot Tub connection

Buying your luxury holiday home with Morris Leslie Villages gives you the benefit of:

The Earn offers a contemporary two bedroom design with a split-level roofline and patio doors creating a wonderful, relaxed and spacious feel. Inside, the style is warm and welcoming with interesting features at every turn. The open-plan living space has vaulted ceilings and includes lounge, dining and kitchen areas, principal bedroom with en-suite, second bedroom and family bathroom. Outside you will find a spacious decking area with glass balustrade.