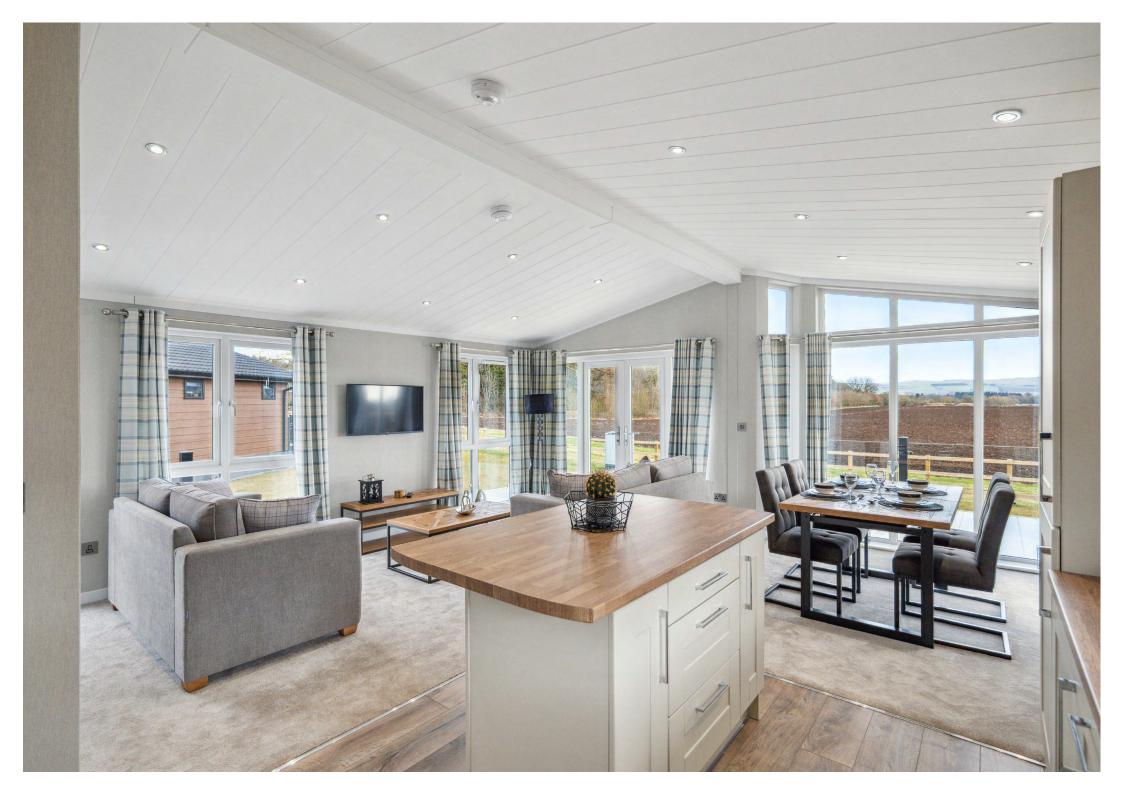

There are four styles of holiday lodges to choose from, each with the highest of contemporary specification inside and out. All have wraparound decks and luxury fitted kitchens and bathrooms. Some have additional standout features such as vaulted ceilings, walk-in wardrobes and bi-fold doors. You can choose the perfect lodge to suit you.

## **KEY FEATURES**

Two bedrooms (principal with dressing area and en-suite)

Open plan living space and dining space

family bathroom

Country-style kitchen with integrated appliances incl. oven, fridge-

freezer, dishwasher, microwave, washer-dryer

The Earn offers a contemporary two bedroom design with a split-level roofline and patio doors creating a wonderful, relaxed and spacious feel. Inside, the style is warm and welcoming with interesting features at every turn. The open-plan living space has vaulted ceilings and includes lounge, dining and kitchen areas, principal bedroom with en-suite, second bedroom and family bathroom. Outside you will find a spacious decking area with glass balustrade.