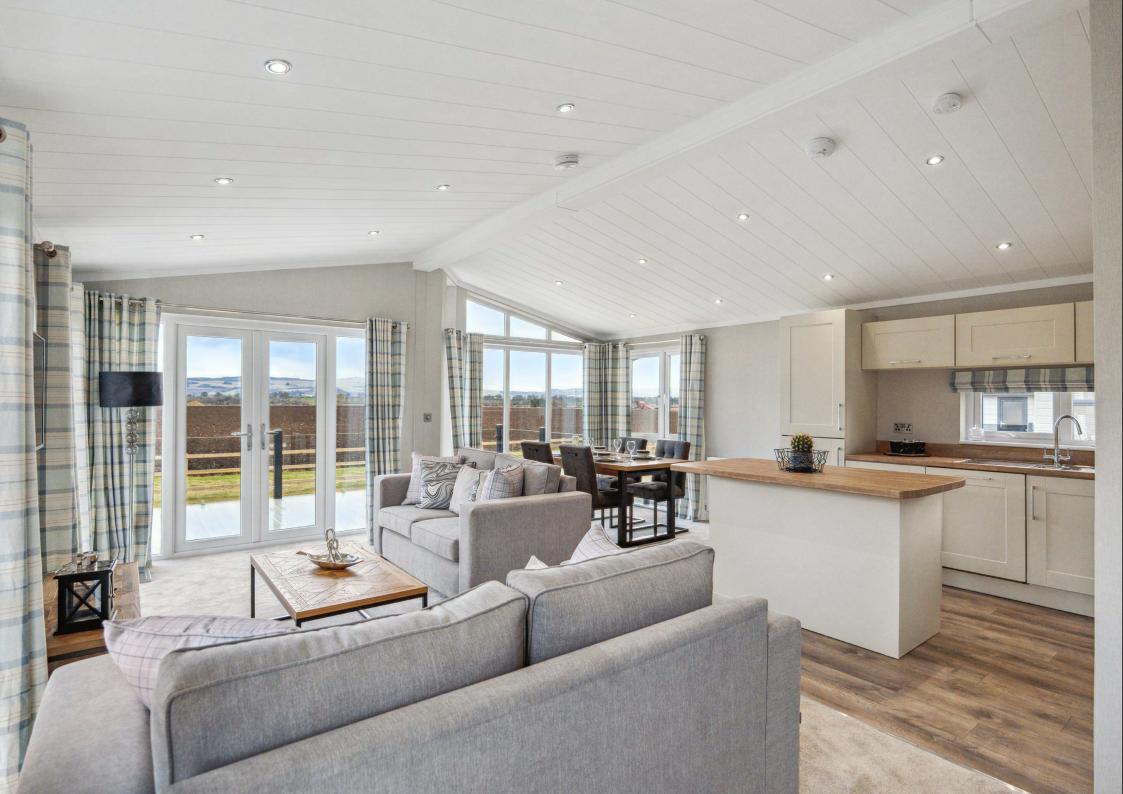

There are four styles of holiday lodges to choose from, each with the highest of contemporary specification inside and out. All have wraparound decks and luxury fitted kitchens and bathrooms. Some have additional standout features such as vaulted ceilings, walk-in wardrobes and bi-fold doors. You can choose the perfect lodge to suit you.

## **KEY FEATURES**

Two bedrooms (principal with dressing area and en-suite)

Open plan living space and dining space

family bathroom

Country-style kitchen with integrated appliances incl. oven, fridge-

freezer, dishwasher, microwave, washer-dryer

The Earn offers a contemporary two bedroom design with a split-level roofline and patio doors creating a wonderful, relaxed and spacious feel. Inside, the style is warm and welcoming with interesting features at every turn. The open-plan living space has vaulted ceilings and includes lounge, dining and kitchen areas, principal bedroom with en-suite, second bedroom and family bathroom. Outside you will find a spacious decking area with glass balustrade.