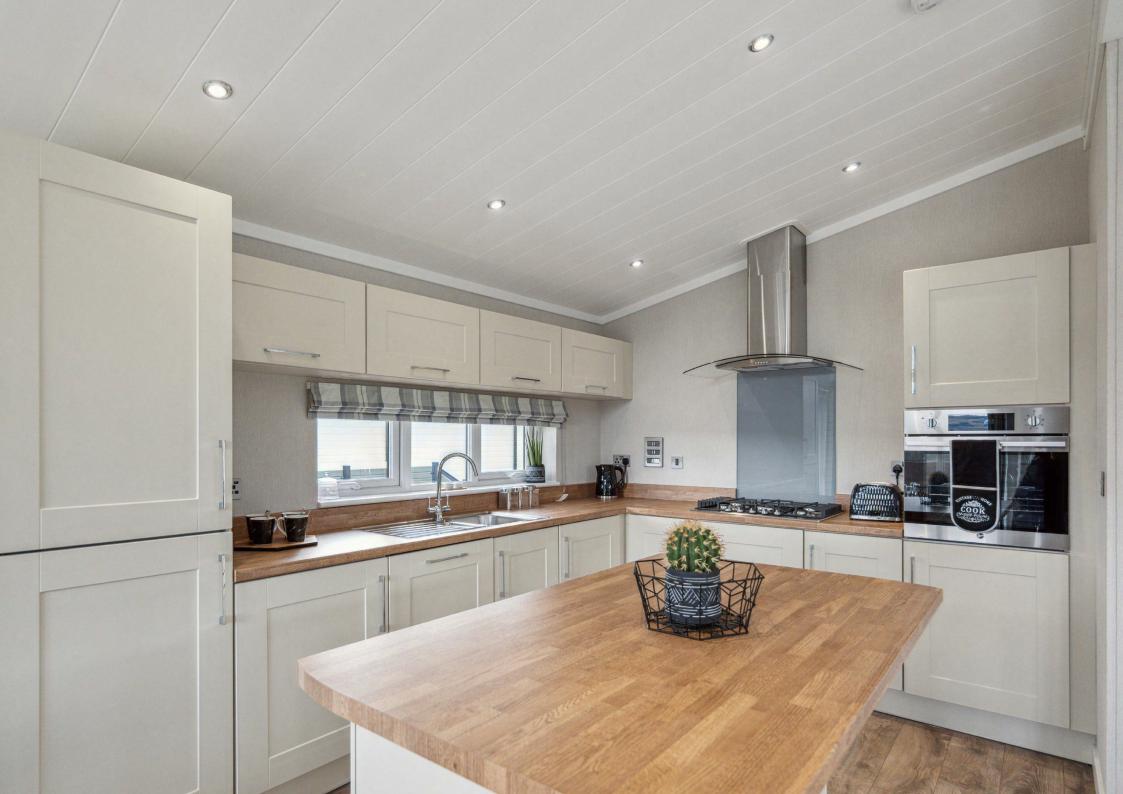

There are four styles of holiday lodges to choose from, each with the highest of contemporary specification inside and out. All have wraparound decks and luxury fitted kitchens and bathrooms. Some have additional standout features such as vaulted ceilings, walk-in wardrobes and bi-fold doors. You can choose the perfect lodge to suit you.

## **KEY FEATURES**

Two bedrooms (principal with dressing area and en-suite)

Open plan living space and dining space

family bathroom

Country-style kitchen with integrated appliances incl. oven, fridge-

freezer, dishwasher, microwave, washer-dryer

The Earn offers a contemporary two bedroom design with a split-level roofline and patio doors creating a wonderful, relaxed and spacious feel. Inside, the style is warm and welcoming with interesting features at every turn. The open-plan living space has vaulted ceilings and includes lounge, dining and kitchen areas, principal bedroom with en-suite, second bedroom and family bathroom. Outside you will find a spacious decking area with glass balustrade.