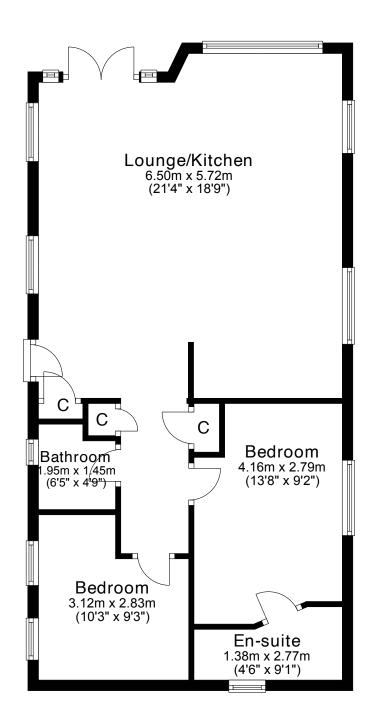

## EARN, RUTHVEN FALLS BRIGTON OF RUTHVEN, ANGUS, PH12 8RQ

Approx gross internal area 871 sqft | 81 sqm Property reference XL2462

Whilst this brochure has been prepared with care, it is not a report on the condition of the property. Its terms are not warranted and do not constitute an offer to sell. All area and room measurements are approximate only. Floorplans are for illustration only and may not be to scale. All measurements are taken from longest and widest points.