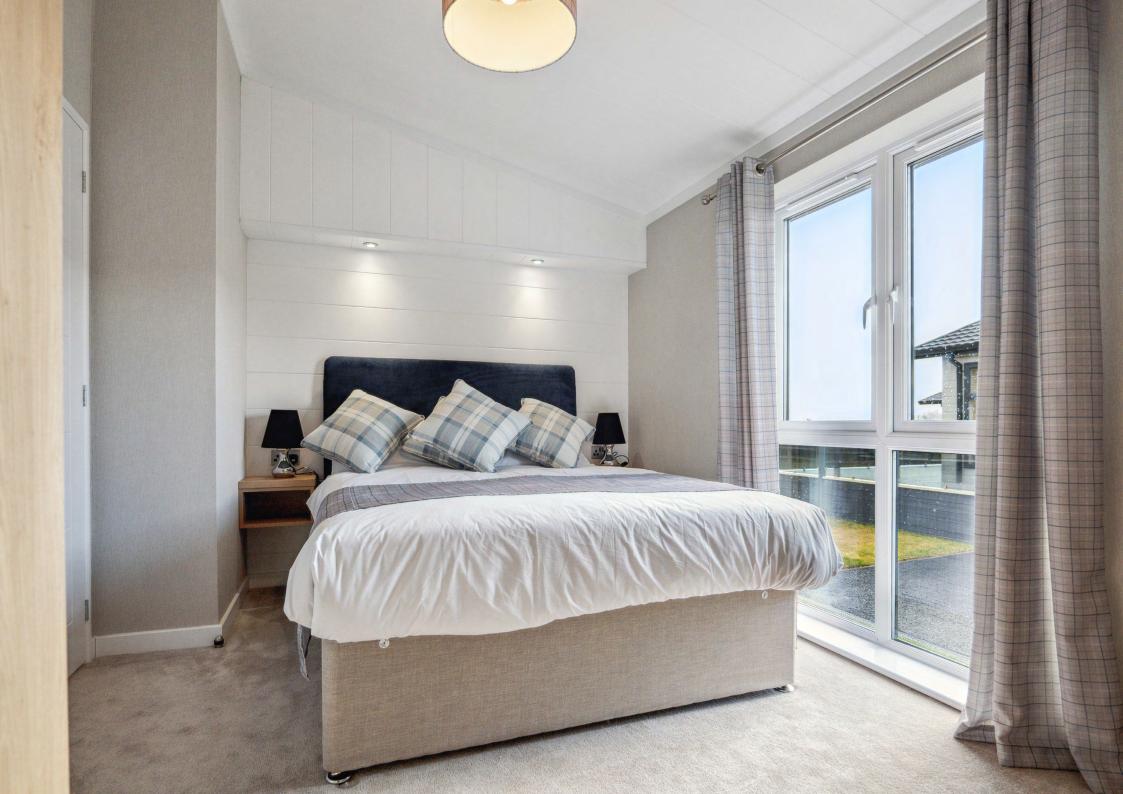

## **KEY FEATURES**

Two bedrooms (principal with dressing area and en-suite)

Open plan living space and dining space

family bathroom

Country-style kitchen with integrated appliances incl. oven, fridge-

freezer, dishwasher, microwave, washer-dryer

The Earn offers a contemporary two bedroom design with a split-level roofline and patio doors creating a wonderful, relaxed and spacious feel. Inside, the style is warm and welcoming with interesting features at every turn. The open-plan living space has vaulted ceilings and includes lounge, dining and kitchen areas, principal bedroom with en-suite, second bedroom and family bathroom. Outside you will find a spacious decking area with glass balustrade.