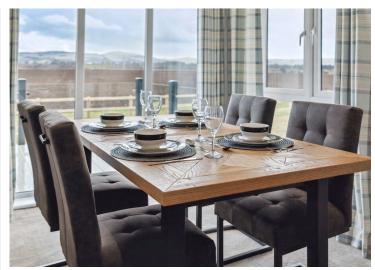

The Earn offers a contemporary two bedroom design with a split-level roofline and patio doors creating a wonderful, relaxed and spacious feel. Inside, the style is warm and welcoming with interesting features at every turn. The open-plan living space has vaulted ceilings and includes lounge, dining and kitchen areas, principal bedroom with en-suite, second bedroom and family bathroom. Outside you will find a spacious decking area with glass balustrade.