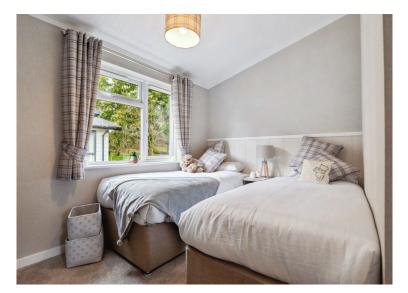

## **KEY FEATURES**

Three bedrooms (principal with ensuite and walk-in-wardrobe)
French doors and angled feature windows to the front of the
living area

Open-plan living space incorporating lounge, dining and kitchen areas

The Esk has a relaxed colour scheme of soft natural tones, creating a peaceful and harmonious feeling with the countryside that surrounds it. This three bedroom luxury lodge is ideal for those wishing to relax while incorporating all the comforts of home. It includes plenty of practical storage with a walk through dressing area in the principal bedroom and coat area by the main entrance. Fitted with a full complement of kitchen appliances as well as a spacious decking area, the Esk includes everything you could want for the perfect break away with the hallmark of luxury and quality throughout.