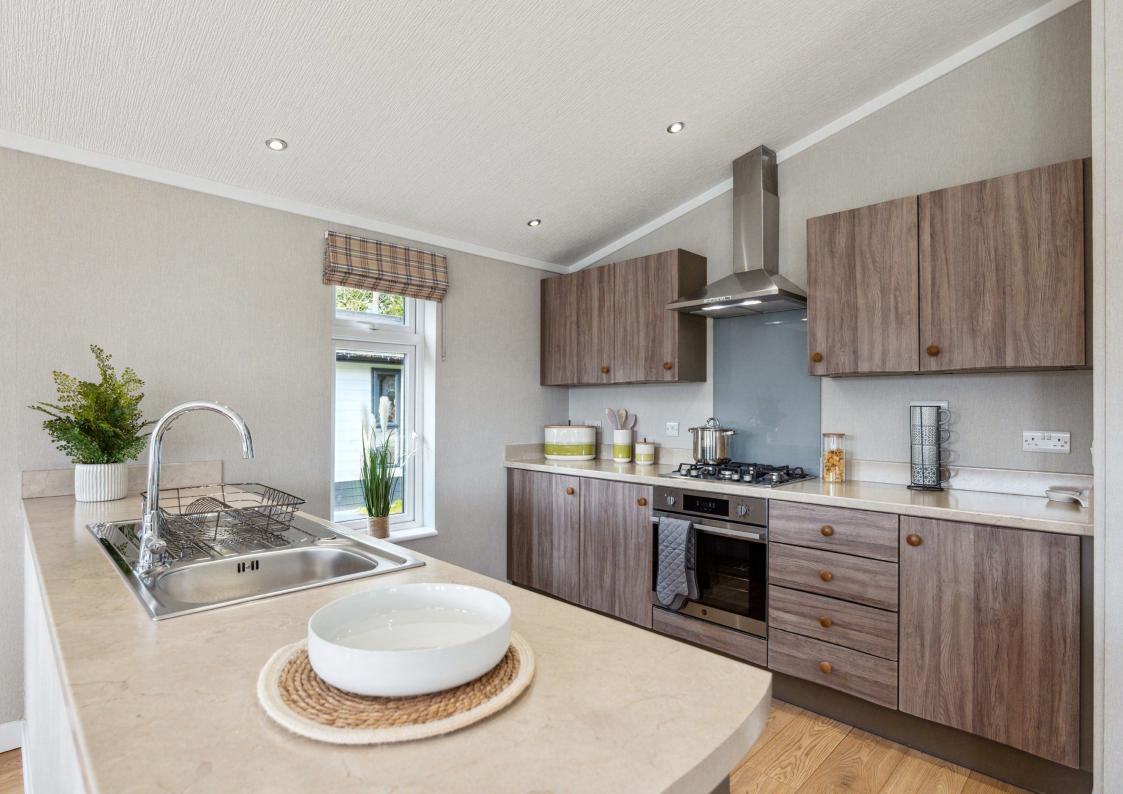

Open plan galley kitchen with integrative appliances

Boot seat, coat hooks and additional storage to side entrance

Decking with glass balustrade

Electric vehicle charging point

Suitable for Hot Tub connection

The Esk has a relaxed colour scheme of soft natural tones, creating a peaceful and harmonious feeling with the countryside that surrounds it. This three bedroom luxury lodge is ideal for those wishing to relax while incorporating all the comforts of home. It includes plenty of practical storage with a walk through dressing area in the principal bedroom and coat area by the main entrance. Fitted with a full complement of kitchen appliances as well as a spacious decking area, the Esk includes everything you could want for the perfect break away with the hallmark of luxury and quality throughout.