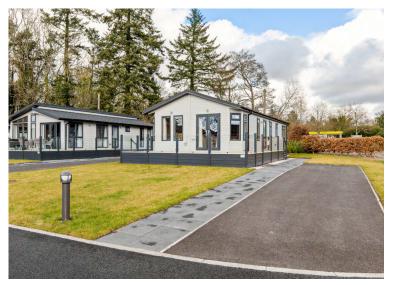

ESK, RUTHVEN FALLS BRIGTON OF RUTHVEN ANGUS, PH12 8RQ

Ruthven Falls is an exclusive development of 41 luxury holiday lodges in Brigton of Ruthven. This rural location on the border of Perthshire and Angus is ideally situated in the heart of Scotland. Boasting an enviable setting, Ruthven Falls ensures the comfort of space and luxury throughout each lodge as well as across the development. Ruthven Falls also holds a 5 star award from the Scottish Tourist Board.

There are four styles of holiday lodges to choose from, each with the highest of contemporary specification inside and out. All have wraparound decks and luxury fitted kitchens and bathrooms. Some have additional standout features such as vaulted ceilings, walk-in wardrobes and bi-fold doors. You can choose the perfect lodge to suit you. Visitor parking is available for those who wish to invite family or friends, a children's play area provides great entertainment for under 12s, and dogs are also welcome to Ruthven Falls. There are beautifully landscaped grounds so all you have to do is arrive, relax and enjoy.

The Esk has a relaxed colour scheme of soft natural tones, creating a peaceful and harmonious feeling with the countryside that surrounds it. This three bedroom luxury lodge is ideal for those wishing to relax while incorporating all the comforts of home. It includes plenty of practical storage with a walk through dressing area in the principal bedroom and coat area by the main entrance. Fitted with a full complement of kitchen appliances as well as a spacious decking area, the Esk includes everything you could want for the perfect break away with the hallmark of luxury and quality throughout.