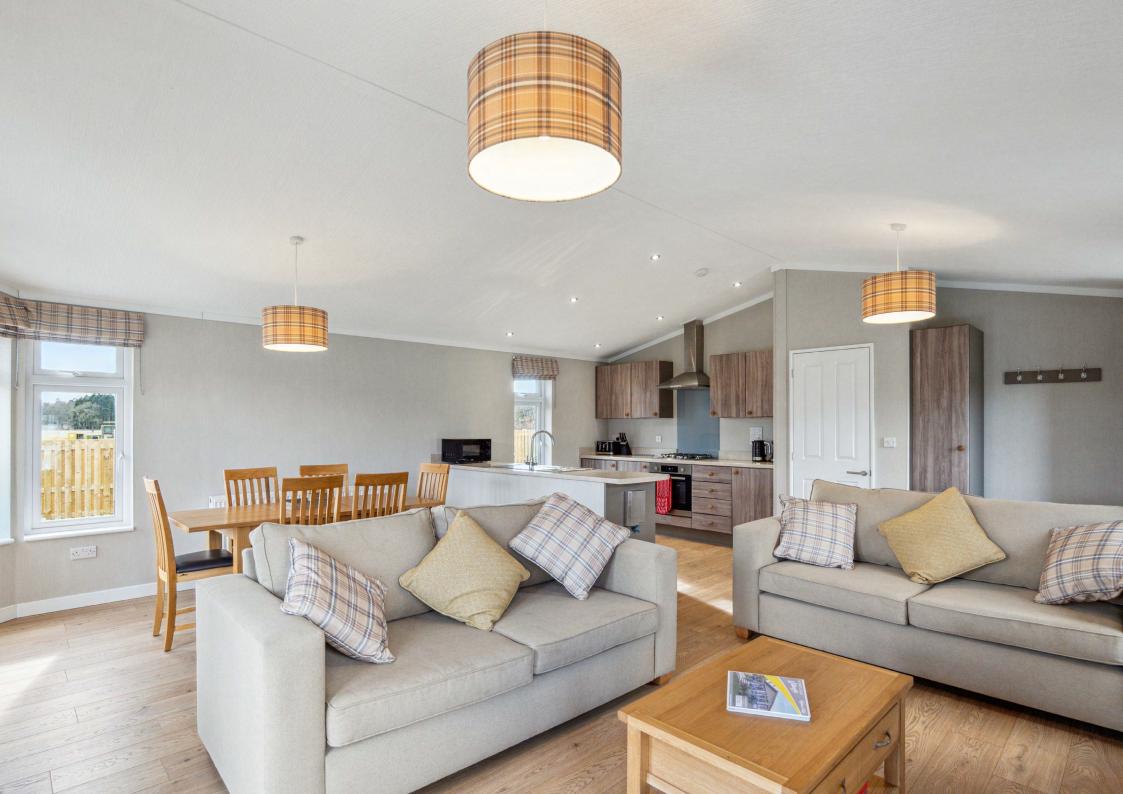

## **KEY FEATURES**

Three bedrooms (principal with ensuite and walk-in-wardrobe)
French doors and angled feature windows to the front of the
living area

Open-plan living space incorporating lounge, dining and kitchen areas

Open plan galley kitchen with integrative appliances

Boot seat, coat hooks and additional storage to side entrance

Decking with glass balustrade

Electric vehicle charging point

Suitable for Hot Tub connection

The Esk has a relaxed colour scheme of soft natural tones, creating a peaceful and harmonious feeling with the countryside that surrounds it. This three bedroom luxury lodge is ideal for those wishing to relax while incorporating all the comforts of home. It includes plenty of practical storage with a walk through dressing area in the principal bedroom and coat area by the main entrance. Fitted with a full complement of kitchen appliances as well as a spacious decking area, the Esk includes everything you could want for the perfect break away with the hallmark of luxury and quality throughout.