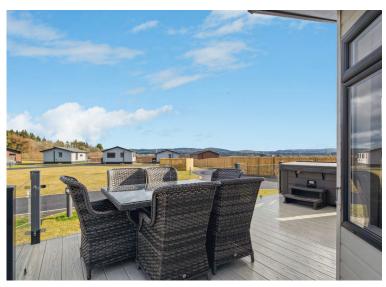

There are four styles of holiday lodges to choose from, each with the highest of contemporary specification inside and out. All have wraparound decks and luxury fitted kitchens and bathrooms. Some have additional standout features such as vaulted ceilings, walk-in wardrobes and bi-fold doors. You can choose the perfect lodge to suit you. Visitor parking is available for those who wish to invite family or friends, a children's play area provides great entertainment for under 12s, and dogs are also welcome to Ruthven Falls. There are beautifully landscaped grounds so all you have to do is arrive, relax and enjoy.

Open plan galley kitchen with integrative appliances

Boot seat, coat hooks and additional storage to side entrance

Decking with glass balustrade

Electric vehicle charging point

Suitable for Hot Tub connection

Buying your luxury holiday home with Morris Leslie Villages gives you the benefit of:

Open for holidays 12 months of the year
Friendly, secure family atmosphere
Well spaced and creatively designed pitches
A stunning natural environment with access to our own river with private fishing
Dog friendly park