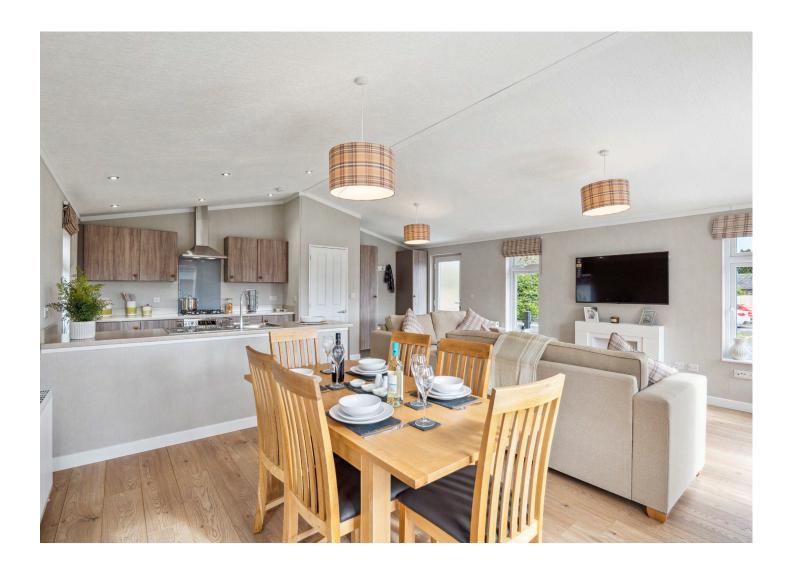

## **KEY FEATURES**

Three bedrooms (principal with ensuite and walk-in-wardrobe)
French doors and angled feature windows to the front of the
living area

Open-plan living space incorporating lounge, dining and kitchen areas

Open plan galley kitchen with integrative appliances

Boot seat, coat hooks and additional storage to side entrance

Decking with glass balustrade

Electric vehicle charging point

Suitable for Hot Tub connection

The Esk has a relaxed colour scheme of soft natural tones, creating a peaceful and harmonious feeling with the countryside that surrounds it. This three bedroom luxury lodge is ideal for those wishing to relax while incorporating all the comforts of home. It includes plenty of practical storage with a walk through dressing area in the principal bedroom and coat area by the main entrance. Fitted with a full complement of kitchen appliances as well as a spacious decking area, the Esk includes everything you could want for the perfect break away with the hallmark of luxury and quality throughout.