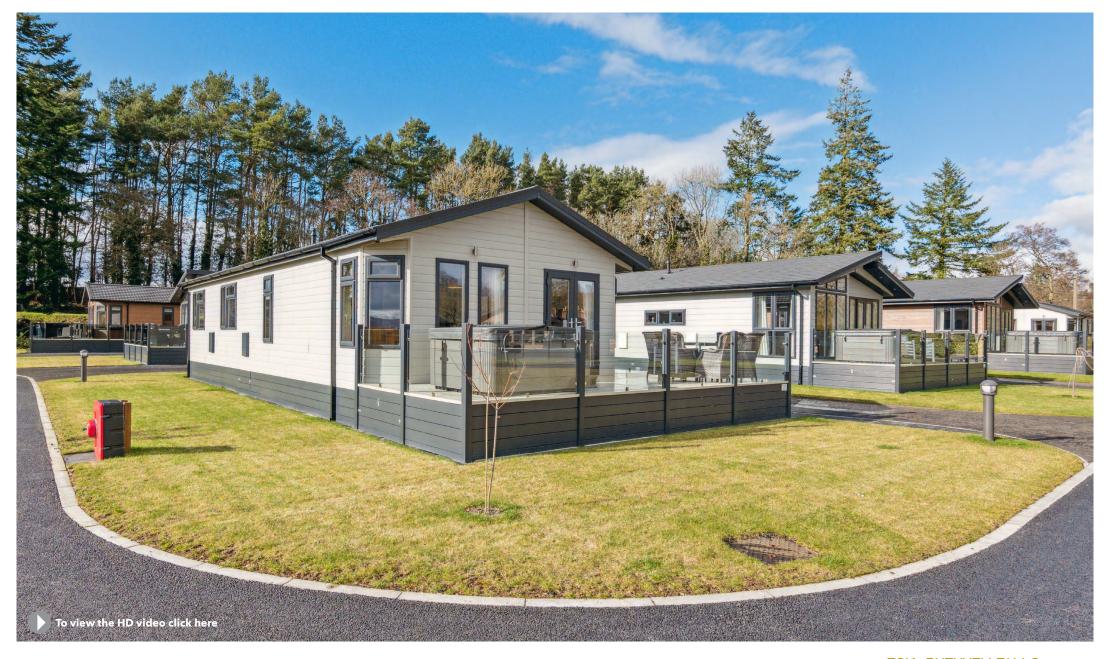

ESK, RUTHVEN FALLS BRIGTON OF RUTHVEN ANGUS, PH12 8RQ

Ruthven Falls is an exclusive development of 41 luxury holiday lodges in Brigton of Ruthven. This rural location on the border of Perthshire and Angus is ideally situated in the heart of Scotland. Boasting an enviable setting, Ruthven Falls ensures the comfort of space and luxury throughout each lodge as well as across the development. Ruthven Falls also holds a 5 star award from the Scottish Tourist Board.

There are four styles of holiday lodges to choose from, each with the highest of contemporary specification inside and out. All have wraparound decks and luxury fitted kitchens and bathrooms. Some have additional standout features such as vaulted ceilings, walk-in wardrobes and bi-fold doors. You can choose the perfect lodge to suit you. Visitor parking is available for those who wish to invite family or friends, a children's play area provides great entertainment for under 12s, and dogs are also welcome to Ruthven Falls. There are beautifully landscaped grounds so all you have to do is arrive, relax and enjoy.

The Esk has a relaxed colour scheme of soft natural tones, creating a peaceful and harmonious feeling with the countryside that surrounds it. This three bedroom luxury lodge is ideal for those wishing to relax while incorporating all the comforts of home. It includes plenty of practical storage with a walk through dressing area in the principal bedroom and coat area by the main entrance. Fitted with a full complement of kitchen appliances as well as a spacious decking area, the Esk includes everything you could want for the perfect break away with the hallmark of luxury and quality throughout.