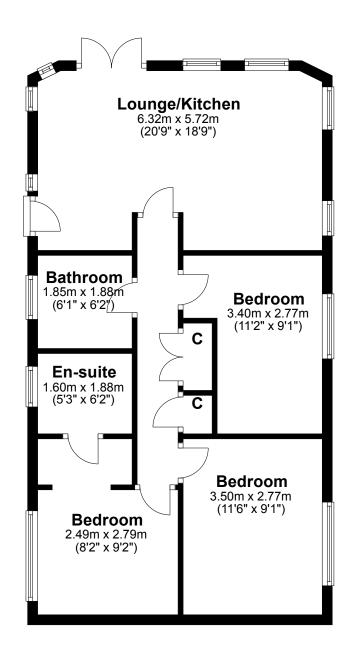

## **KEY FEATURES**

Three bedrooms (principal with ensuite and walk-in-wardrobe)
French doors and angled feature windows to the front of the
living area

Open-plan living space incorporating lounge, dining and kitchen areas

## ESK, RUTHVEN FALLS BRIGTON OF RUTHVEN ANGUS, PH12 8RQ

Approx gross internal area 46 sqft | 20 sqm Property reference XL2461

Whilst this brochure has been prepared with care, it is not a report on the condition of the property. Its terms are not warranted and do not constitute an offer to sell. All area and room measurements are approximate only. Floorplans are for illustration only and may not be to scale. All measurements are taken from longest and widest points.