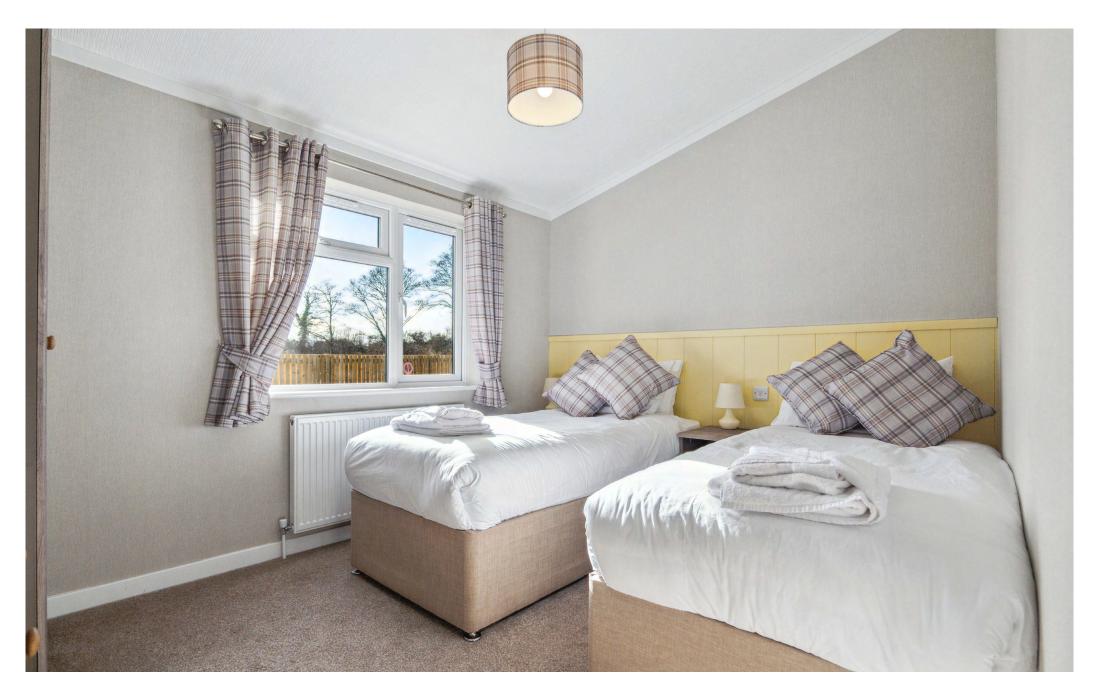

## **KEY FEATURES**

Three bedrooms (principal with ensuite and walk-in-wardrobe)
French doors and angled feature windows to the front of the
living area

Open-plan living space incorporating lounge, dining and kitchen areas

The Esk has a relaxed colour scheme of soft natural tones, creating a peaceful and harmonious feeling with the countryside that surrounds it. This three bedroom luxury lodge is ideal for those wishing to relax while incorporating all the comforts of home. It includes plenty of practical storage with a walk through dressing area in the principal bedroom and coat area by the main entrance. Fitted with a full complement of kitchen appliances as well as a spacious decking area, the Esk includes everything you could want for the perfect break away with the hallmark of luxury and quality throughout.