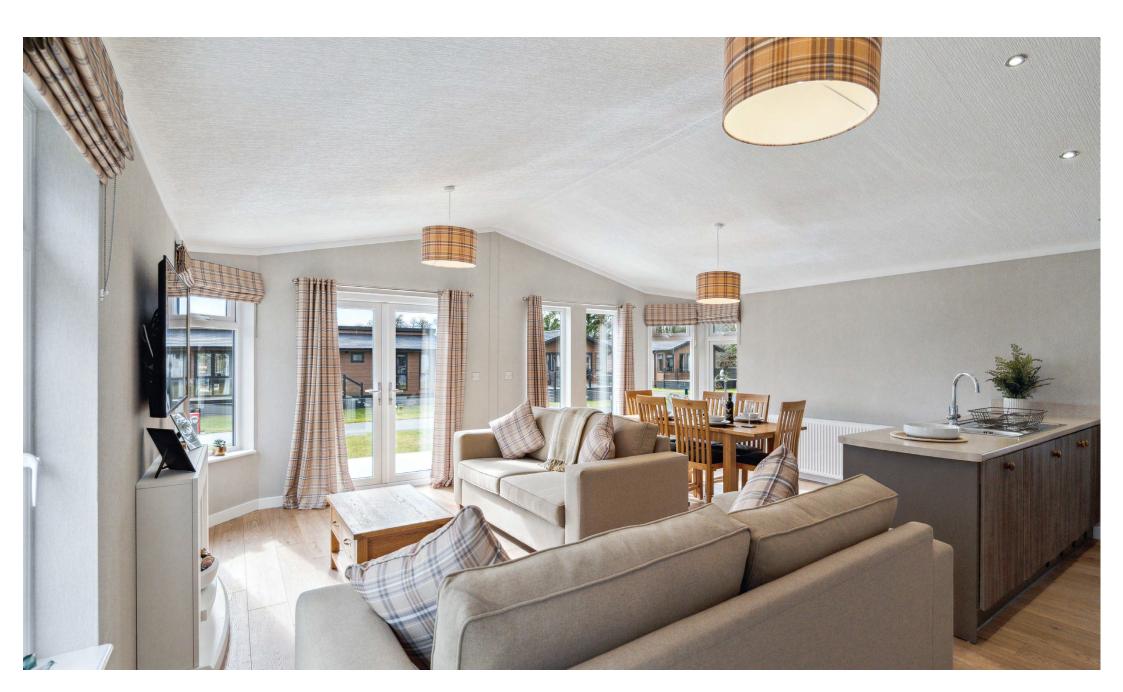

## **KEY FEATURES**

Three bedrooms (principal with ensuite and walk-in-wardrobe)
French doors and angled feature windows to the front of the
living area

Open-plan living space incorporating lounge, dining and kitchen areas

Open plan galley kitchen with integrative appliances

Boot seat, coat hooks and additional storage to side entrance

Decking with glass balustrade

Electric vehicle charging point

Suitable for Hot Tub connection

The Esk has a relaxed colour scheme of soft natural tones, creating a peaceful and harmonious feeling with the countryside that surrounds it. This three bedroom luxury lodge is ideal for those wishing to relax while incorporating all the comforts of home. It includes plenty of practical storage with a walk through dressing area in the principal bedroom and coat area by the main entrance. Fitted with a full complement of kitchen appliances as well as a spacious decking area, the Esk includes everything you could want for the perfect break away with the hallmark of luxury and quality throughout.