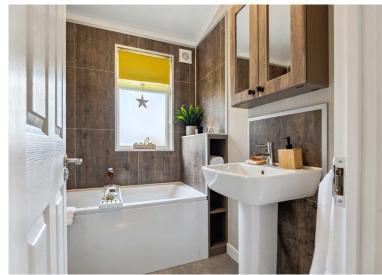

## **KEY FEATURES**

Three bedrooms (principal with ensuite and walk-in-wardrobe)
French doors and angled feature windows to the front of the
living area

Open-plan living space incorporating lounge, dining and kitchen areas

Open plan galley kitchen with integrative appliances

Boot seat, coat hooks and additional storage to side entrance

Decking with glass balustrade

Electric vehicle charging point

Suitable for Hot Tub connection

The Esk has a relaxed colour scheme of soft natural tones, creating a peaceful and harmonious feeling with the countryside that surrounds it. This three bedroom luxury lodge is ideal for those wishing to relax while incorporating all the comforts of home. It includes plenty of practical storage with a walk through dressing area in the principal bedroom and coat area by the main entrance. Fitted with a full complement of kitchen appliances as well as a spacious decking area, the Esk includes everything you could want for the perfect break away with the hallmark of luxury and quality throughout.