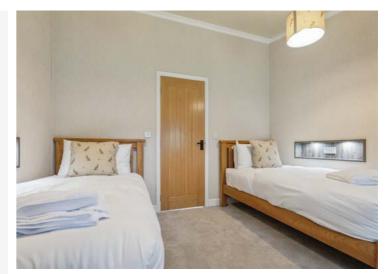

## **KEY FEATURES**

Two bedrooms (principal with four-poster bed and en-suite)

Semi-open plan fully fitted kitchen with integrated appliances

Statement feature walls in lounge with designer wallpaper and false chimney breast