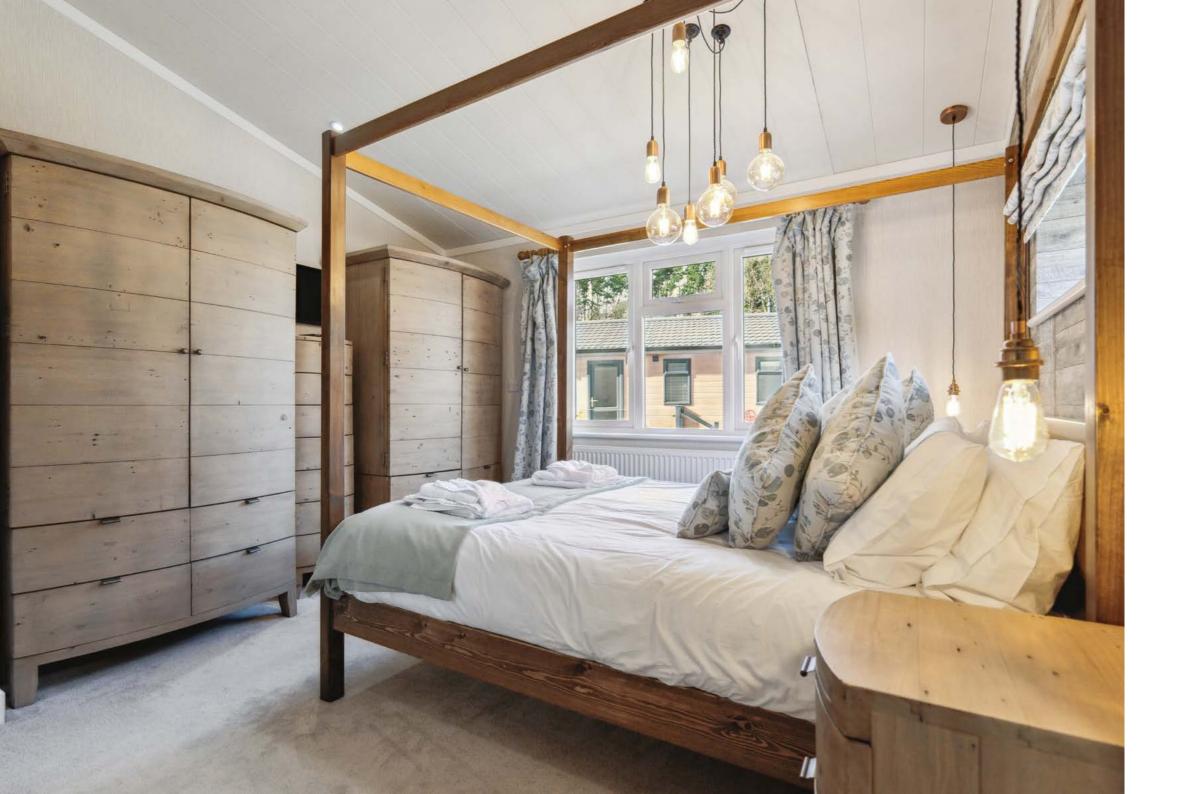

## **KEY FEATURES**

Two bedrooms (principal with four-poster bed and en-suite)

Semi-open plan fully fitted kitchen with integrated appliances

Statement feature walls in lounge with designer wallpaper and false chimney breast

Patio doors and full height windows throughout

Laminate flooring, hessian backed carpet and soft furnishings throughout

Double glazed and centrally heated
10 ft deck with glass balustrade
Electric vehicle charging point
Suitable for Hot Tub connection