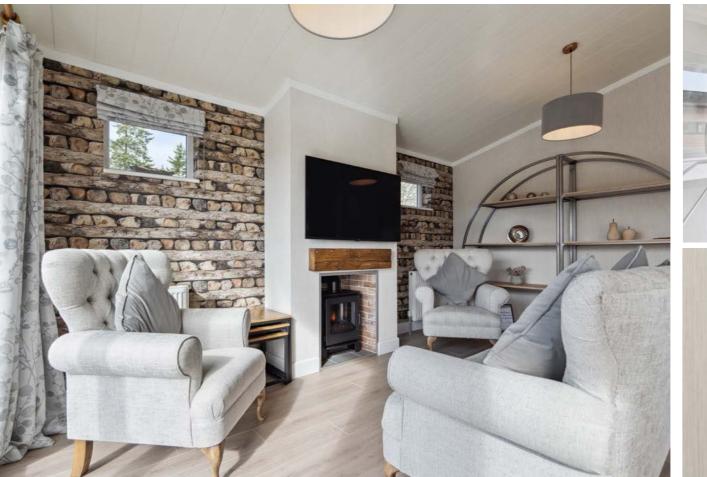

## **KEY FEATURES**

Two bedrooms (principal with four-poster bed and en-suite)

Semi-open plan fully fitted kitchen with integrated appliances

Statement feature walls in lounge with designer wallpaper and false chimney breast

The Tweed is the ideal country two bedroom country retreat, boasting beautiful and unique design features with an added contemporary twist. The exterior styling has a lovely welcoming feel created by a cottage-style front door and full-height windows. Full of character, the Tweed is warm and inviting making it the ideal lodge for those looking to relax in comfort and style. Outside you will find a spacious decking area with glass balustrade creating that extra layer of luxury.