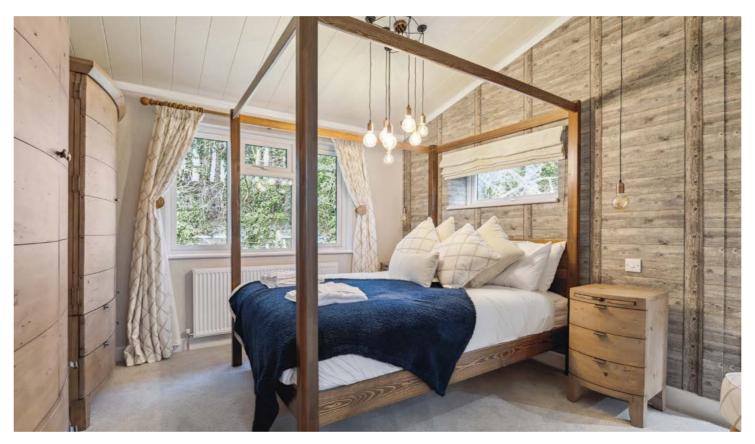

## **KEY FEATURES**

Two bedrooms (principal with four-poster bed and en-suite)

Semi-open plan fully fitted kitchen with integrated appliances

Statement feature walls in lounge with designer wallpaper and false chimney breast

Patio doors and full height windows throughout

Laminate flooring, hessian backed carpet and soft furnishings throughout

Double glazed and centrally heated
10 ft deck with glass balustrade
Electric vehicle charging point
Suitable for Hot Tub connection