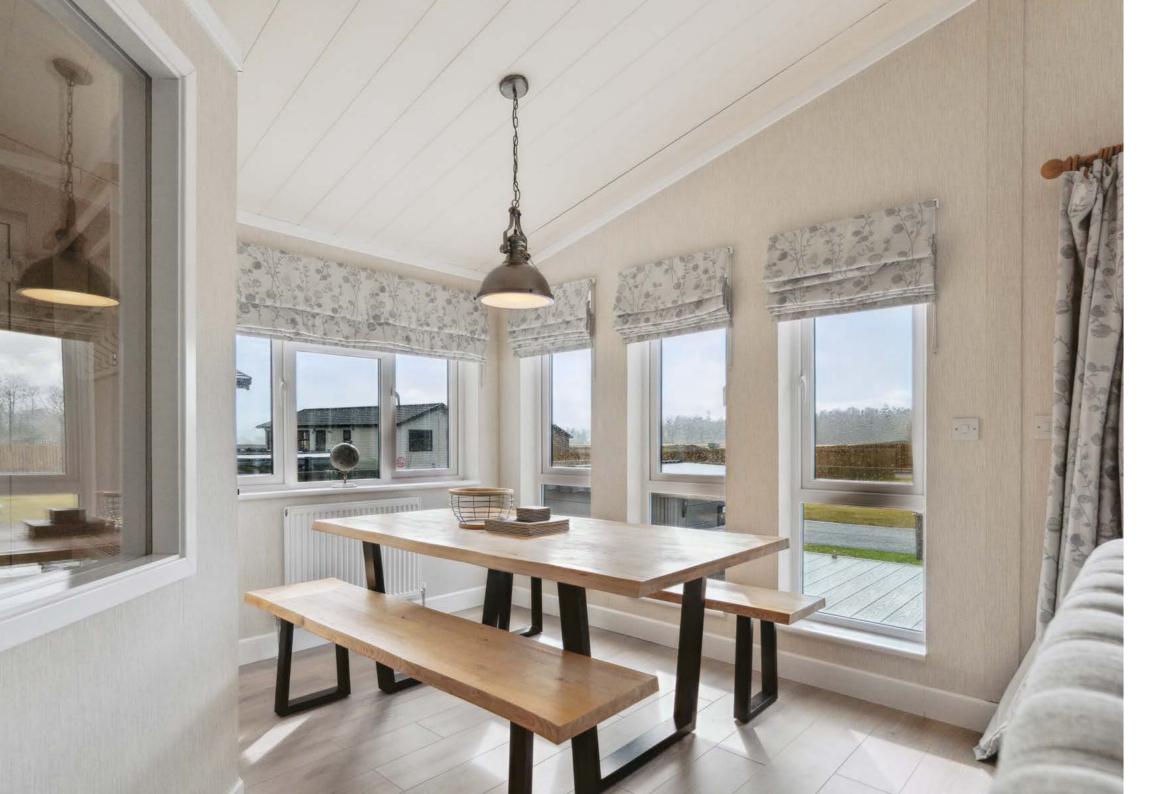

## **KEY FEATURES**

Two bedrooms (principal with four-poster bed and en-suite)

Semi-open plan fully fitted kitchen with integrated appliances

Statement feature walls in lounge with designer wallpaper and false chimney breast

Patio doors and full height windows throughout

Laminate flooring, hessian backed carpet and soft furnishings throughout

Double glazed and centrally heated
10 ft deck with glass balustrade
Electric vehicle charging point
Suitable for Hot Tub connection

The Tweed is the ideal country two bedroom country retreat, boasting beautiful and unique design features with an added contemporary twist. The exterior styling has a lovely welcoming feel created by a cottage-style front door and full-height windows. Full of character, the Tweed is warm and inviting making it the ideal lodge for those looking to relax in comfort and style. Outside you will find a spacious decking area with glass balustrade creating that extra layer of luxury.