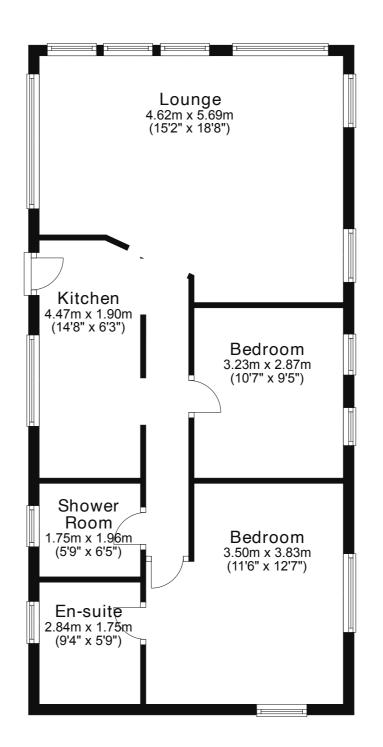

## TWEED, RUTHVEN FALLS BRIGTON OF RUTHVEN, ANGUS, PH12 8RQ

Approx gross internal area sqft | sqm Property reference XL2460

Whilst this brochure has been prepared with care, it is not a report on the condition of the property. Its terms are not warranted and do not constitute an offer to sell. All area and room measurements are approximate only. Floorplans are for illustration only and may not be to scale. All measurements are taken from longest and widest points.