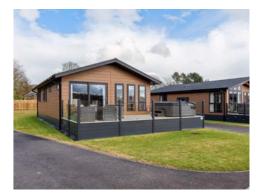

The Tweed is the ideal country two bedroom country retreat, boasting beautiful and unique design features with an added contemporary twist. The exterior styling has a lovely welcoming feel created by a cottage-style front door and full-height windows. Full of character, the Tweed is warm and inviting making it the ideal lodge for those looking to relax in comfort and style. Outside you will find a spacious decking area with glass balustrade creating that extra layer of luxury.