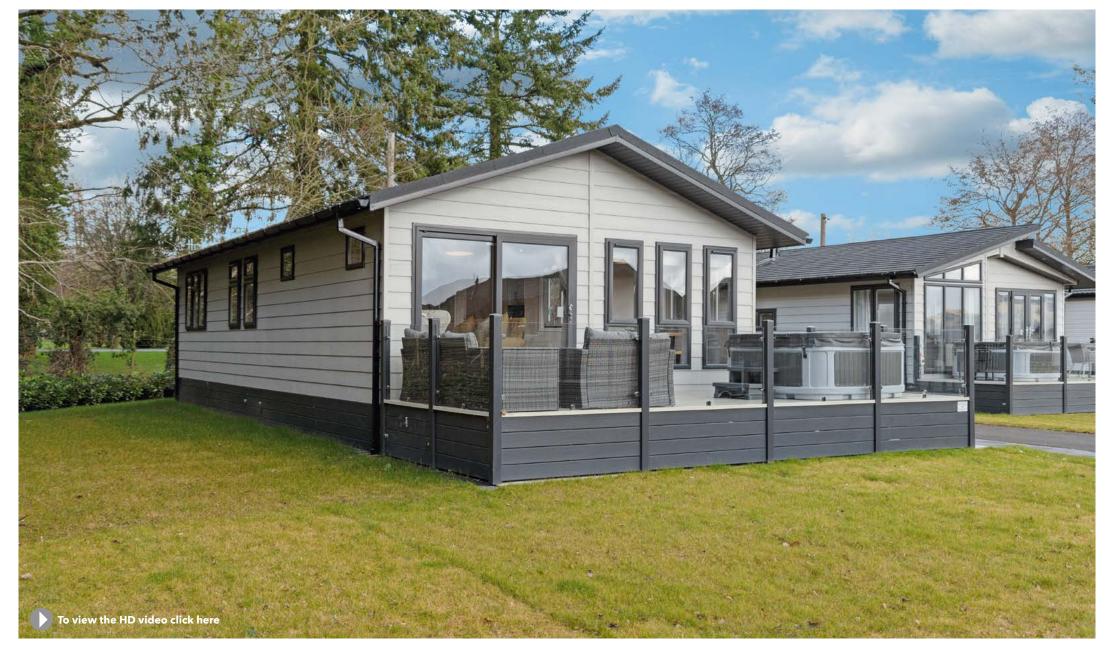

TWEED, RUTHVEN FALLS BRIGTON OF RUTHVEN, ANGUS, PH12 8RQ

Ruthven Falls is an exclusive development of 41 luxury holiday lodges in Brigton of Ruthven. This rural location on the border of Perthshire and Angus is ideally situated in the heart of Scotland. Boasting an enviable setting, Ruthven Falls ensures the comfort of space and luxury throughout each lodge as well as across the development. Ruthven Falls holds a 5 star award from the Scottish Tourist Board.

There are four styles of holiday lodges to choose from, each with the highest of contemporary specification inside and out. All have wraparound decks and luxury fitted kitchens and bathrooms. Some have additional standout features such as vaulted ceilings, walk-in wardrobes and bi-fold doors. You can choose the perfect lodge to suit you. Visitor parking is available for those who wish to invite family or friends, a children's play area provides great entertainment for under 12s, and dogs are also welcome to Ruthven Falls. There are beautifully landscaped grounds so all you have to do is arrive, relax and enjoy.

The Tweed is the ideal country two bedroom country retreat, boasting beautiful and unique design features with an added contemporary twist. The exterior styling has a lovely welcoming feel created by a cottage-style front door and full-height windows. Full of character, the Tweed is warm and inviting making it the ideal lodge for those looking to relax in comfort and style. Outside you will find a spacious decking area with glass balustrade creating that extra layer of luxury.