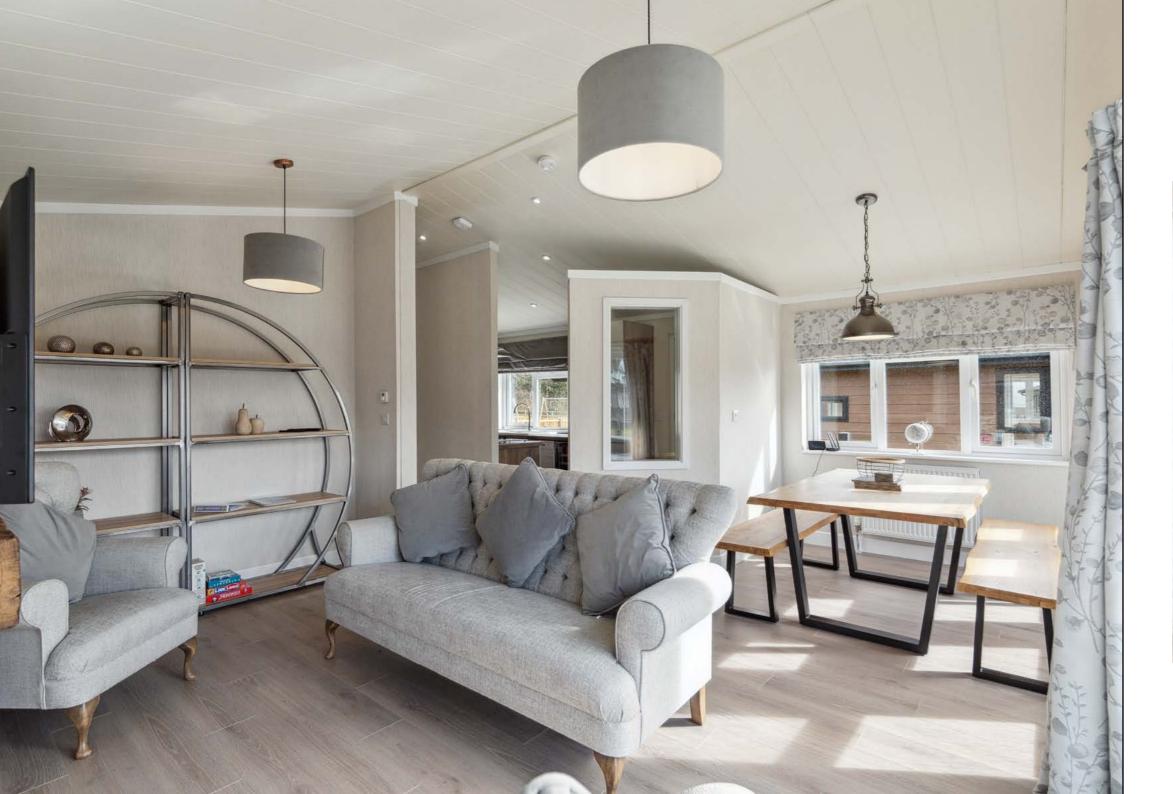

## **KEY FEATURES**

Two bedrooms (principal with four-poster bed and en-suite)

Semi-open plan fully fitted kitchen with integrated appliances

Statement feature walls in lounge with designer wallpaper and false chimney breast

Patio doors and full height windows throughout

Laminate flooring, hessian backed carpet and soft furnishings throughout

Double glazed and centrally heated
10 ft deck with glass balustrade
Electric vehicle charging point
Suitable for Hot Tub connection

The Tweed is the ideal country two bedroom country retreat, boasting beautiful and unique design features with an added contemporary twist. The exterior styling has a lovely welcoming feel created by a cottage-style front door and full-height windows. Full of character, the Tweed is warm and inviting making it the ideal lodge for those looking to relax in comfort and style. Outside you will find a spacious decking area with glass balustrade creating that extra layer of luxury.