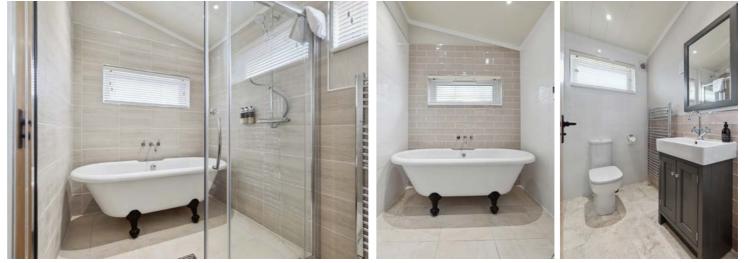

## **KEY FEATURES**

Two bedrooms (principal with four-poster bed and en-suite)

Semi-open plan fully fitted kitchen with integrated appliances

Statement feature walls in lounge with designer wallpaper and false chimney breast

Patio doors and full height windows throughout

Laminate flooring, hessian backed carpet and soft furnishings throughout

Double glazed and centrally heated
10 ft deck with glass balustrade
Electric vehicle charging point
Suitable for Hot Tub connection