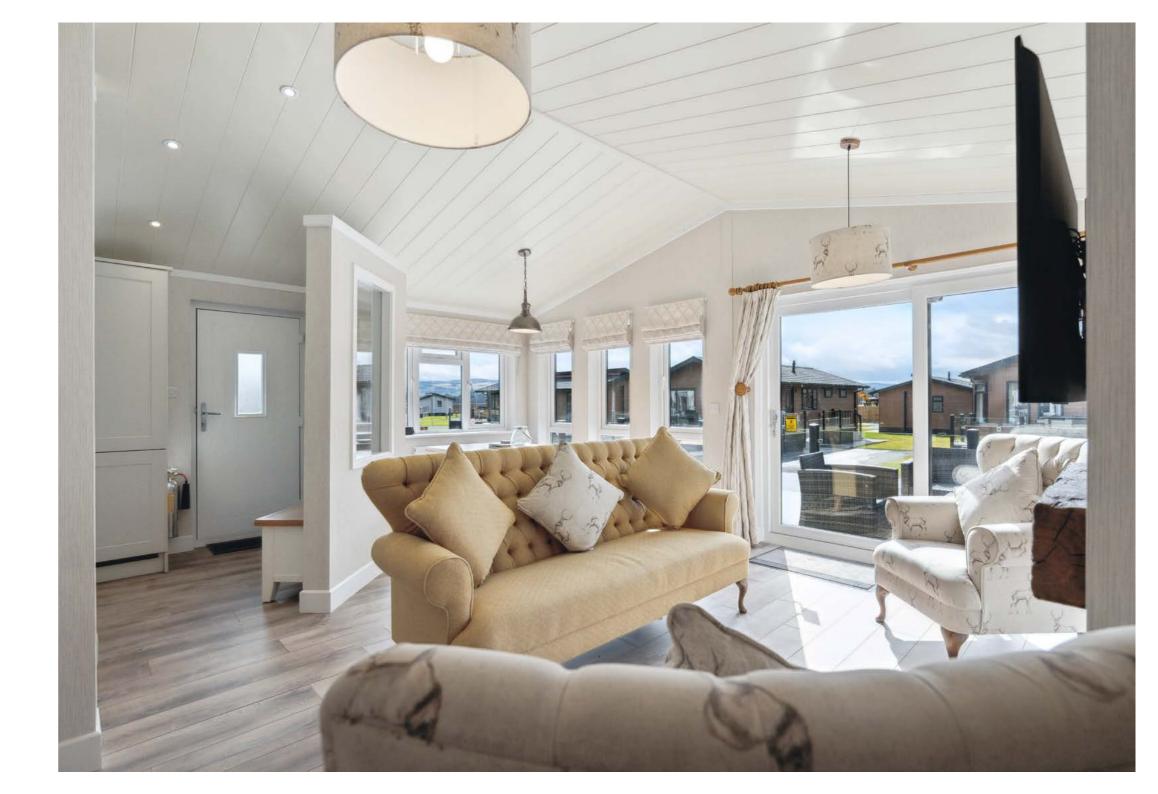

## **KEY FEATURES**

Two bedrooms (principal with four-poster bed and en-suite)

Semi-open plan fully fitted kitchen with integrated appliances

Statement feature walls in lounge with designer wallpaper and false chimney breast

Patio doors and full height windows throughout

Laminate flooring, hessian backed carpet and soft furnishings throughout

Double glazed and centrally heated
10 ft deck with glass balustrade
Electric vehicle charging point
Suitable for Hot Tub connection

The Tweed is the ideal country two bedroom country retreat, boasting beautiful and unique design features with an added contemporary twist. The exterior styling has a lovely welcoming feel created by a cottage-style front door and full-height windows. Full of character, the Tweed is warm and inviting making it the ideal lodge for those looking to relax in comfort and style. Outside you will find a spacious decking area with glass balustrade creating that extra layer of luxury.