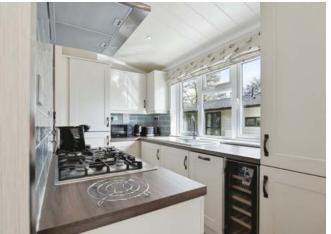

## **KEY FEATURES**

Two bedrooms (principal with four-poster bed and en-suite)

Semi-open plan fully fitted kitchen with integrated appliances

Statement feature walls in lounge with designer wallpaper and false chimney breast