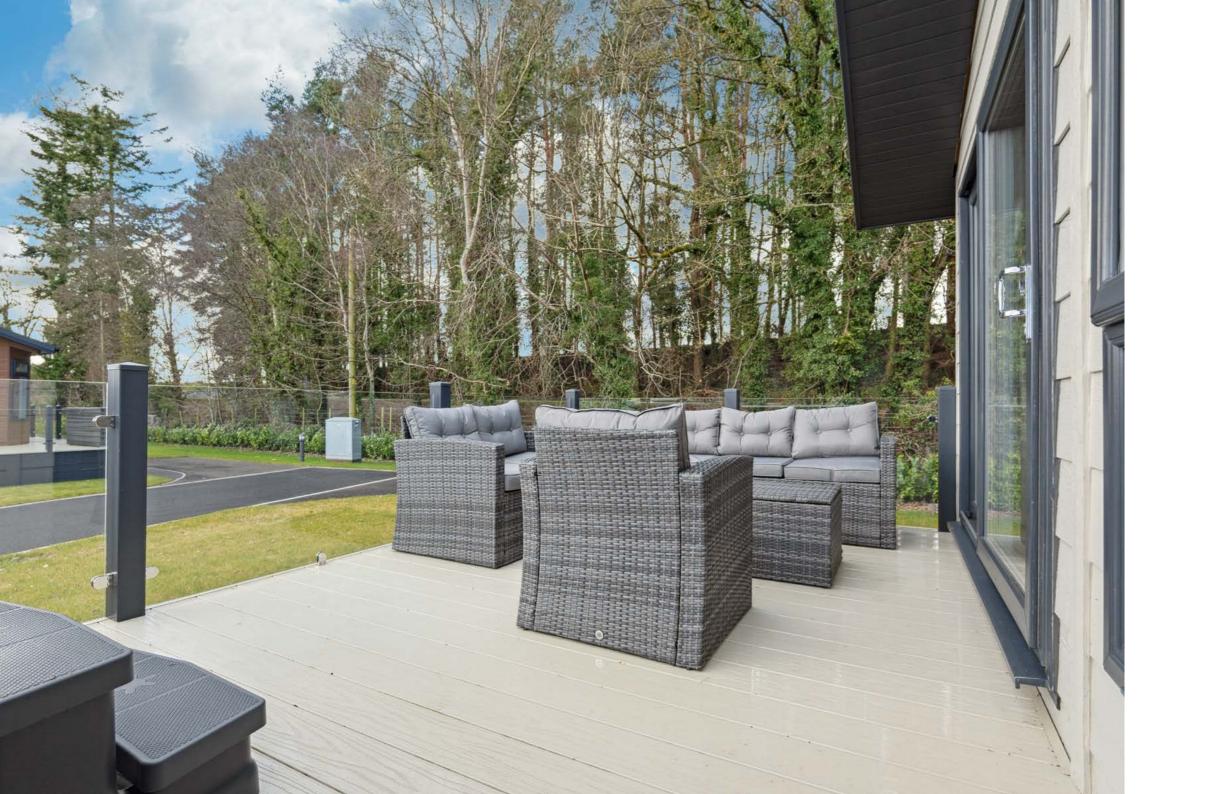

Patio doors and full height windows throughout

Laminate flooring, hessian backed carpet and soft furnishings throughout

Double glazed and centrally heated
10 ft deck with glass balustrade
Electric vehicle charging point
Suitable for Hot Tub connection

The Tweed is the ideal country two bedroom country retreat, boasting beautiful and unique design features with an added contemporary twist. The exterior styling has a lovely welcoming feel created by a cottage-style front door and full-height windows. Full of character, the Tweed is warm and inviting making it the ideal lodge for those looking to relax in comfort and style. Outside you will find a spacious decking area with glass balustrade creating that extra layer of luxury.