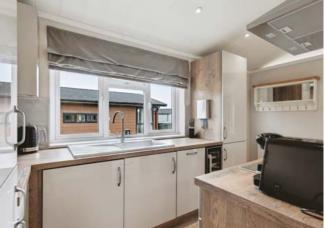

## **KEY FEATURES**

Two bedrooms (principal with four-poster bed and en-suite)

Semi-open plan fully fitted kitchen with integrated appliances

Statement feature walls in lounge with designer wallpaper and false chimney breast