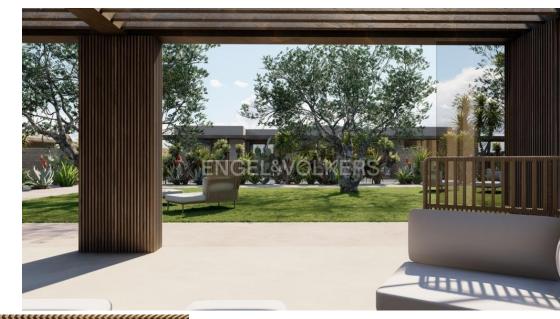

# Description of the project

- The project involves the creation of a boutique hotel of approximately 587 square meters surrounded by a garden of about 2112 square meters, including approximately 500 square meters of parking and a seaside area serving the accommodation facility of about 800 square meters. Specifically, the covered area will be divided into three buildings as follows:
- Building 1, approximately 145 square meters with a veranda of about 70 square meters, houses the common area, including the lobby, reception, breakfast room, relaxation room, toilets, changing rooms, staff facilities, office, storage, and ancillary rooms. An external staircase leads to the panoramic terrace, which features a drink bar and lounge area;
- Building 2, approximately 311 square meters with external terraces of about 400 square meters, accommodates 6 suites ranging from approximately 39 square meters to 45 square meters. Each suite is equipped with a bedroom, bathroom with shower, living room with sofa bed, table, chairs, wardrobe, and private pool;
- Building 3, approximately 132 square meters with external terraces of about 90 square meters, hosts 3 suites of approximately 36 square meters each, featuring a bedroom, bathroom with shower, living room with sofa bed, table,
- ENGEL& Walt KEBS urobe, and private pool;
  - The seaside area will be used as a solarium exclusively for