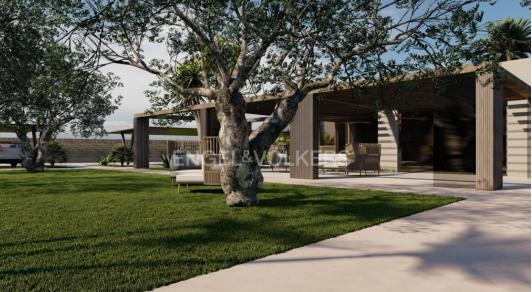

# Description of the project

- The project involves the creation of a boutique hotel of approximately 587 square meters surrounded by a garden of about 2112 square meters, including approximately 500 square meters of parking and a seaside area serving the accommodation facility of about 800 square meters. Specifically, the covered area will be divided into three buildings as follows:
- Building 1, approximately 145 square meters with a veranda of about 70 square meters, houses the common area, including the lobby, reception, breakfast room, relaxation room, toilets, changing rooms, staff facilities, office, storage, and ancillary rooms. An external staircase leads to the panoramic terrace, which features a drink bar and lounge area;
- Building 2, approximately 311 square meters with external terraces of about 400 square meters, accommodates 6 suites ranging from approximately 39 square meters to 45 square meters. Each suite is equipped with a bedroom, bathroom with shower, living room with sofa bed, table, chairs, wardrobe, and private pool;
- Building 3, approximately 132 square meters with external terraces of about 90 square meters, hosts 3 suites of approximately 36 square meters each, featuring a bedroom, bathroom with shower, living room with sofa bed, table,
- ENGEL& Walt KEBS urobe, and private pool;
  - The seaside area will be used as a solarium exclusively for