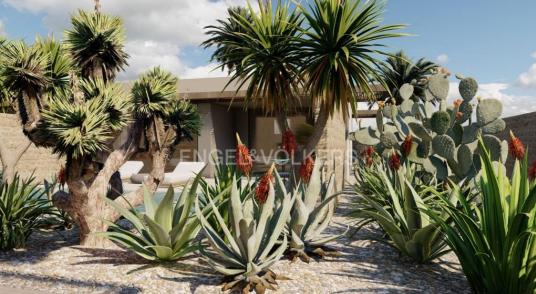

# Description of the project

- The project involves the creation of a boutique hotel of approximately 587 square meters surrounded by a garden of about 2112 square meters, including approximately 500 square meters of parking and a seaside area serving the accommodation facility of about 800 square meters. Specifically, the covered area will be divided into three buildings as follows:
- Building 1, approximately 145 square meters with a veranda of about 70 square meters, houses the common area, including the lobby, reception, breakfast room, relaxation room, toilets, changing rooms, staff facilities, office, storage, and ancillary rooms. An external staircase leads to the panoramic terrace, which features a drink bar and lounge area;
- Building 2, approximately 311 square meters with external terraces of about 400 square meters, accommodates 6 suites ranging from approximately 39 square meters to 45 square meters. Each suite is equipped with a bedroom, bathroom with shower, living room with sofa bed, table, chairs, wardrobe, and private pool;
- Building 3, approximately 132 square meters with external terraces of about 90 square meters, hosts 3 suites of approximately 36 square meters each, featuring a bedroom, bathroom with shower, living room with sofa bed, table,
- ENGEL& Walt KEBS urobe, and private pool;
  - The seaside area will be used as a solarium exclusively for