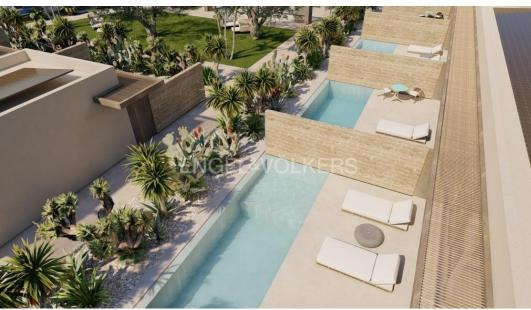

# Description of the project

- The project involves the creation of a boutique hotel of approximately 587 square meters surrounded by a garden of about 2112 square meters, including approximately 500 square meters of parking and a seaside area serving the accommodation facility of about 800 square meters. Specifically, the covered area will be divided into three buildings as follows:
- Building 1, approximately 145 square meters with a veranda of about 70 square meters, houses the common area, including the lobby, reception, breakfast room, relaxation room, toilets, changing rooms, staff facilities, office, storage, and ancillary rooms. An external staircase leads to the panoramic terrace, which features a drink bar and lounge area;
- Building 2, approximately 311 square meters with external terraces of about 400 square meters, accommodates 6 suites ranging from approximately 39 square meters to 45 square meters. Each suite is equipped with a bedroom, bathroom with shower, living room with sofa bed, table, chairs, wardrobe, and private pool;
- Building 3, approximately 132 square meters with external terraces of about 90 square meters, hosts 3 suites of approximately 36 square meters each, featuring a bedroom, bathroom with shower, living room with sofa bed, table,
- ENGEL& Walt KEBS urobe, and private pool;
  - The seaside area will be used as a solarium exclusively for