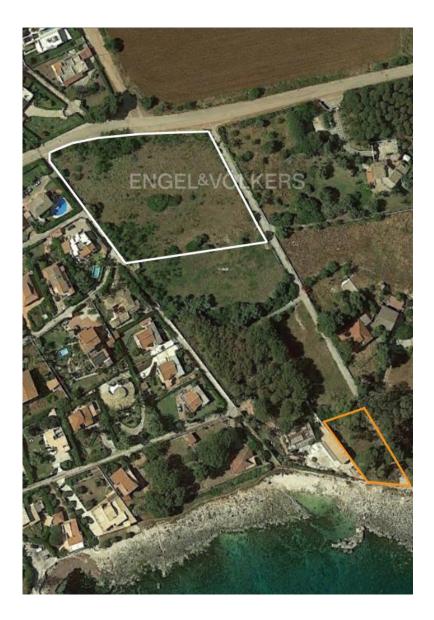

parcheggio

corpo 3

corpo 1

corpo 2

**E&V ID OI-ISI-423** Via Mar Tirreno – Fontane Bianche – Syracuse

# Description of the project

- The project involves the creation of a boutique hotel of approximately 587 square meters surrounded by a garden of about 2112 square meters, including approximately 500 square meters of parking and a seaside area serving the accommodation facility of about 800 square meters. Specifically, the covered area will be divided into three buildings as follows:
- Building 1, approximately 145 square meters with a veranda of about 70 square meters, houses the common area, including the lobby, reception, breakfast room, relaxation room, toilets, changing rooms, staff facilities, office, storage, and ancillary rooms. An external staircase leads to the panoramic terrace, which features a drink bar and lounge area;
- Building 2, approximately 311 square meters with external terraces of about 400 square meters, accommodates 6 suites ranging from approximately 39 square meters to 45 square meters. Each suite is equipped with a bedroom, bathroom with shower, living room with sofa bed, table, chairs, wardrobe, and private pool;
- Building 3, approximately 132 square meters with external terraces of about 90 square meters, hosts 3 suites of approximately 36 square meters each, featuring a bedroom, bathroom with shower, living room with sofa bed, table,
- ENGEL& Walt KEBS urobe, and private pool;
  - The seaside area will be used as a solarium exclusively for