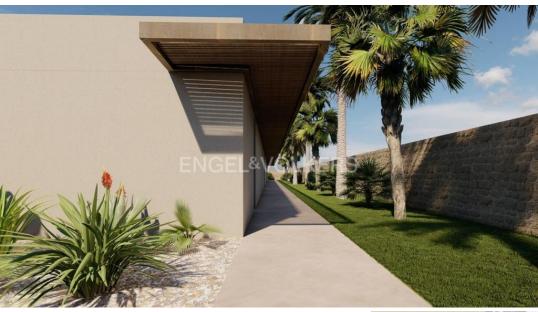

# Description of the project

- The project involves the creation of a boutique hotel of approximately 587 square meters surrounded by a garden of about 2112 square meters, including approximately 500 square meters of parking and a seaside area serving the accommodation facility of about 800 square meters. Specifically, the covered area will be divided into three buildings as follows:
- Building 1, approximately 145 square meters with a veranda of about 70 square meters, houses the common area, including the lobby, reception, breakfast room, relaxation room, toilets, changing rooms, staff facilities, office, storage, and ancillary rooms. An external staircase leads to the panoramic terrace, which features a drink bar and lounge area;
- Building 2, approximately 311 square meters with external terraces of about 400 square meters, accommodates 6 suites ranging from approximately 39 square meters to 45 square meters. Each suite is equipped with a bedroom, bathroom with shower, living room with sofa bed, table, chairs, wardrobe, and private pool;
- Building 3, approximately 132 square meters with external terraces of about 90 square meters, hosts 3 suites of approximately 36 square meters each, featuring a bedroom, bathroom with shower, living room with sofa bed, table,
- ENGEL& Walt KEBS urobe, and private pool;
  - The seaside area will be used as a solarium exclusively for