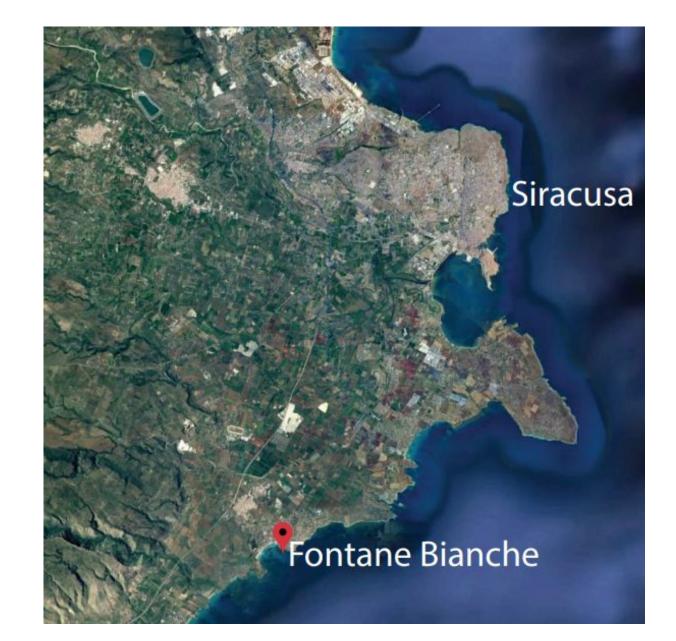

# Description of the location

Fontane Bianche is located on the Ionian coast south of the city of Syracuse. In the winter season, it has a population of about a thousand inhabitants, which significantly increases during the summer season as it is a holiday destination. The locality and the beach are named after the numerous freshwater springs that flow on the seabed. The beach is approximately 1,200 meters long, with white sand and a transparent sea that gently slopes, suitable for people of all ages, thanks also to the warm water temperature. In summer, there are both free-access sections of the beach and several equipped bathing establishments. The nearest major cities are:

Syracuse: 12 km Noto: 24 km Catania: 77 km Ragusa: 84 km Comiso: 100 km Messina: 173 km.