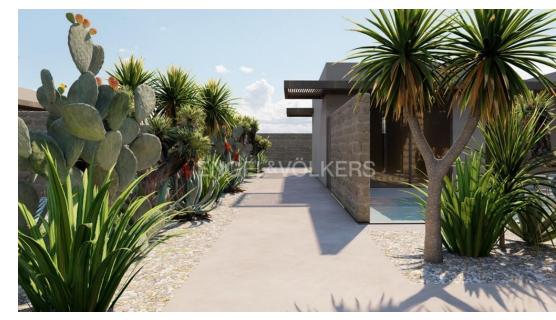

# Description of the project

- The project involves the creation of a boutique hotel of approximately 587 square meters surrounded by a garden of about 2112 square meters, including approximately 500 square meters of parking and a seaside area serving the accommodation facility of about 800 square meters. Specifically, the covered area will be divided into three buildings as follows:
- Building 1, approximately 145 square meters with a veranda of about 70 square meters, houses the common area, including the lobby, reception, breakfast room, relaxation room, toilets, changing rooms, staff facilities, office, storage, and ancillary rooms. An external staircase leads to the panoramic terrace, which features a drink bar and lounge area;
- Building 2, approximately 311 square meters with external terraces of about 400 square meters, accommodates 6 suites ranging from approximately 39 square meters to 45 square meters. Each suite is equipped with a bedroom, bathroom with shower, living room with sofa bed, table, chairs, wardrobe, and private pool;
- Building 3, approximately 132 square meters with external terraces of about 90 square meters, hosts 3 suites of approximately 36 square meters each, featuring a bedroom, bathroom with shower, living room with sofa bed, table,
- ENGEL& Walt KEBS urobe, and private pool;
  - The seaside area will be used as a solarium exclusively for