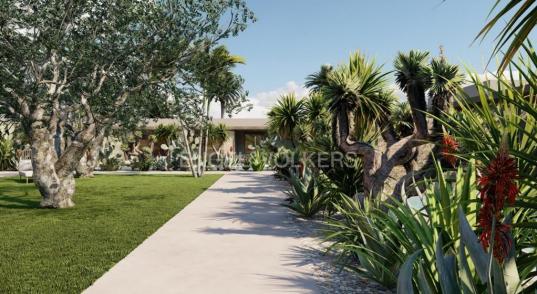

# Description of the project

- The project involves the creation of a boutique hotel of approximately 587 square meters surrounded by a garden of about 2112 square meters, including approximately 500 square meters of parking and a seaside area serving the accommodation facility of about 800 square meters. Specifically, the covered area will be divided into three buildings as follows:
- Building 1, approximately 145 square meters with a veranda of about 70 square meters, houses the common area, including the lobby, reception, breakfast room, relaxation room, toilets, changing rooms, staff facilities, office, storage, and ancillary rooms. An external staircase leads to the panoramic terrace, which features a drink bar and lounge area;
- Building 2, approximately 311 square meters with external terraces of about 400 square meters, accommodates 6 suites ranging from approximately 39 square meters to 45 square meters. Each suite is equipped with a bedroom, bathroom with shower, living room with sofa bed, table, chairs, wardrobe, and private pool;
- Building 3, approximately 132 square meters with external terraces of about 90 square meters, hosts 3 suites of approximately 36 square meters each, featuring a bedroom, bathroom with shower, living room with sofa bed, table,
- ENGEL& Walt KEBS urobe, and private pool;
  - The seaside area will be used as a solarium exclusively for