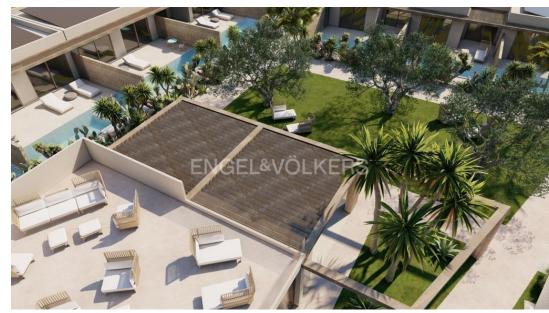

# Description of the project

- The project involves the creation of a boutique hotel of approximately 587 square meters surrounded by a garden of about 2112 square meters, including approximately 500 square meters of parking and a seaside area serving the accommodation facility of about 800 square meters. Specifically, the covered area will be divided into three buildings as follows:
- Building 1, approximately 145 square meters with a veranda of about 70 square meters, houses the common area, including the lobby, reception, breakfast room, relaxation room, toilets, changing rooms, staff facilities, office, storage, and ancillary rooms. An external staircase leads to the panoramic terrace, which features a drink bar and lounge area;
- Building 2, approximately 311 square meters with external terraces of about 400 square meters, accommodates 6 suites ranging from approximately 39 square meters to 45 square meters. Each suite is equipped with a bedroom, bathroom with shower, living room with sofa bed, table, chairs, wardrobe, and private pool;
- Building 3, approximately 132 square meters with external terraces of about 90 square meters, hosts 3 suites of approximately 36 square meters each, featuring a bedroom, bathroom with shower, living room with sofa bed, table,
- ENGEL& Walt KEBS urobe, and private pool;
  - The seaside area will be used as a solarium exclusively for