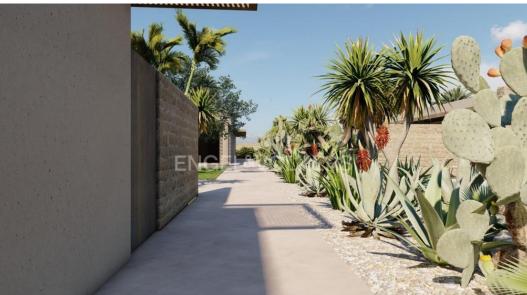

# Description of the project

- The project involves the creation of a boutique hotel of approximately 587 square meters surrounded by a garden of about 2112 square meters, including approximately 500 square meters of parking and a seaside area serving the accommodation facility of about 800 square meters. Specifically, the covered area will be divided into three buildings as follows:
- Building 1, approximately 145 square meters with a veranda of about 70 square meters, houses the common area, including the lobby, reception, breakfast room, relaxation room, toilets, changing rooms, staff facilities, office, storage, and ancillary rooms. An external staircase leads to the panoramic terrace, which features a drink bar and lounge area;
- Building 2, approximately 311 square meters with external terraces of about 400 square meters, accommodates 6 suites ranging from approximately 39 square meters to 45 square meters. Each suite is equipped with a bedroom, bathroom with shower, living room with sofa bed, table, chairs, wardrobe, and private pool;
- Building 3, approximately 132 square meters with external terraces of about 90 square meters, hosts 3 suites of approximately 36 square meters each, featuring a bedroom, bathroom with shower, living room with sofa bed, table,
- ENGEL& Walt KEBS urobe, and private pool;
  - The seaside area will be used as a solarium exclusively for