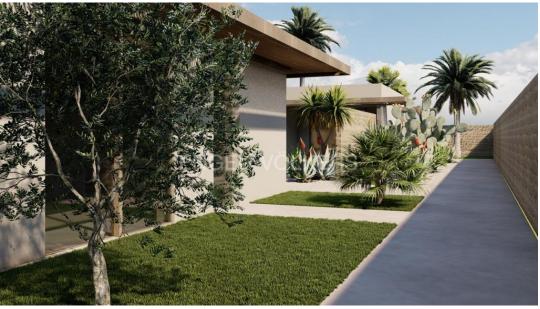

# Description of the project

- The project involves the creation of a boutique hotel of approximately 587 square meters surrounded by a garden of about 2112 square meters, including approximately 500 square meters of parking and a seaside area serving the accommodation facility of about 800 square meters. Specifically, the covered area will be divided into three buildings as follows:
- Building 1, approximately 145 square meters with a veranda of about 70 square meters, houses the common area, including the lobby, reception, breakfast room, relaxation room, toilets, changing rooms, staff facilities, office, storage, and ancillary rooms. An external staircase leads to the panoramic terrace, which features a drink bar and lounge area;
- Building 2, approximately 311 square meters with external terraces of about 400 square meters, accommodates 6 suites ranging from approximately 39 square meters to 45 square meters. Each suite is equipped with a bedroom, bathroom with shower, living room with sofa bed, table, chairs, wardrobe, and private pool;
- Building 3, approximately 132 square meters with external terraces of about 90 square meters, hosts 3 suites of approximately 36 square meters each, featuring a bedroom, bathroom with shower, living room with sofa bed, table,
- ENGEL& Walt KEBS urobe, and private pool;
  - The seaside area will be used as a solarium exclusively for