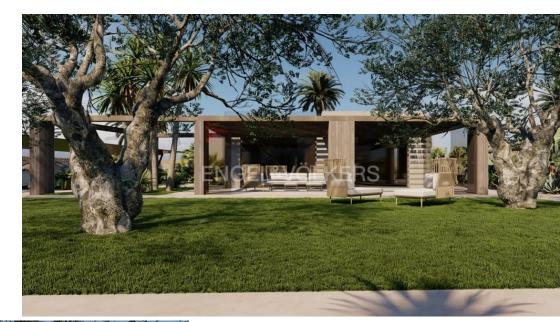

# Description of the project

- The project involves the creation of a boutique hotel of approximately 587 square meters surrounded by a garden of about 2112 square meters, including approximately 500 square meters of parking and a seaside area serving the accommodation facility of about 800 square meters. Specifically, the covered area will be divided into three buildings as follows:
- Building 1, approximately 145 square meters with a veranda of about 70 square meters, houses the common area, including the lobby, reception, breakfast room, relaxation room, toilets, changing rooms, staff facilities, office, storage, and ancillary rooms. An external staircase leads to the panoramic terrace, which features a drink bar and lounge area;
- Building 2, approximately 311 square meters with external terraces of about 400 square meters, accommodates 6 suites ranging from approximately 39 square meters to 45 square meters. Each suite is equipped with a bedroom, bathroom with shower, living room with sofa bed, table, chairs, wardrobe, and private pool;
- Building 3, approximately 132 square meters with external terraces of about 90 square meters, hosts 3 suites of approximately 36 square meters each, featuring a bedroom, bathroom with shower, living room with sofa bed, table,
- ENGEL& Walt KEBS urobe, and private pool;
  - The seaside area will be used as a solarium exclusively for