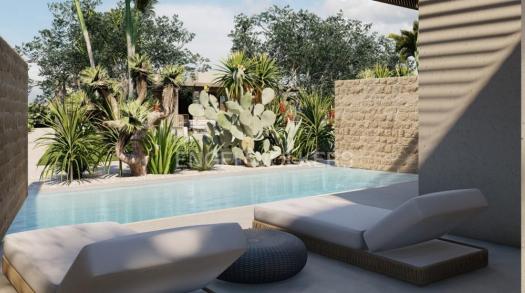

# Description of the project

- The project involves the creation of a boutique hotel of approximately 587 square meters surrounded by a garden of about 2112 square meters, including approximately 500 square meters of parking and a seaside area serving the accommodation facility of about 800 square meters. Specifically, the covered area will be divided into three buildings as follows:
- Building 1, approximately 145 square meters with a veranda of about 70 square meters, houses the common area, including the lobby, reception, breakfast room, relaxation room, toilets, changing rooms, staff facilities, office, storage, and ancillary rooms. An external staircase leads to the panoramic terrace, which features a drink bar and lounge area;
- Building 2, approximately 311 square meters with external terraces of about 400 square meters, accommodates 6 suites ranging from approximately 39 square meters to 45 square meters. Each suite is equipped with a bedroom, bathroom with shower, living room with sofa bed, table, chairs, wardrobe, and private pool;
- Building 3, approximately 132 square meters with external terraces of about 90 square meters, hosts 3 suites of approximately 36 square meters each, featuring a bedroom, bathroom with shower, living room with sofa bed, table,
- ENGEL& Walt KEBS urobe, and private pool;
  - The seaside area will be used as a solarium exclusively for