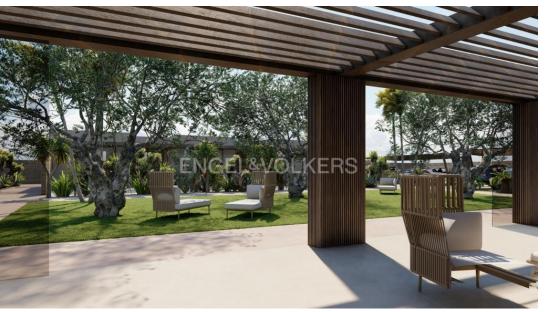

# Description of the project

- The project involves the creation of a boutique hotel of approximately 587 square meters surrounded by a garden of about 2112 square meters, including approximately 500 square meters of parking and a seaside area serving the accommodation facility of about 800 square meters. Specifically, the covered area will be divided into three buildings as follows:
- Building 1, approximately 145 square meters with a veranda of about 70 square meters, houses the common area, including the lobby, reception, breakfast room, relaxation room, toilets, changing rooms, staff facilities, office, storage, and ancillary rooms. An external staircase leads to the panoramic terrace, which features a drink bar and lounge area;
- Building 2, approximately 311 square meters with external terraces of about 400 square meters, accommodates 6 suites ranging from approximately 39 square meters to 45 square meters. Each suite is equipped with a bedroom, bathroom with shower, living room with sofa bed, table, chairs, wardrobe, and private pool;
- Building 3, approximately 132 square meters with external terraces of about 90 square meters, hosts 3 suites of approximately 36 square meters each, featuring a bedroom, bathroom with shower, living room with sofa bed, table,
- ENGEL& Walt KEBS urobe, and private pool;
  - The seaside area will be used as a solarium exclusively for