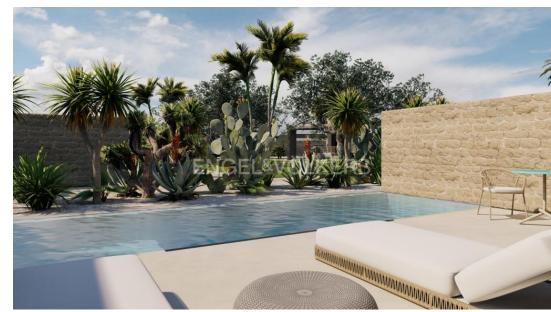

# Description of the project

- The project involves the creation of a boutique hotel of approximately 587 square meters surrounded by a garden of about 2112 square meters, including approximately 500 square meters of parking and a seaside area serving the accommodation facility of about 800 square meters. Specifically, the covered area will be divided into three buildings as follows:
- Building 1, approximately 145 square meters with a veranda of about 70 square meters, houses the common area, including the lobby, reception, breakfast room, relaxation room, toilets, changing rooms, staff facilities, office, storage, and ancillary rooms. An external staircase leads to the panoramic terrace, which features a drink bar and lounge area;
- Building 2, approximately 311 square meters with external terraces of about 400 square meters, accommodates 6 suites ranging from approximately 39 square meters to 45 square meters. Each suite is equipped with a bedroom, bathroom with shower, living room with sofa bed, table, chairs, wardrobe, and private pool;
- Building 3, approximately 132 square meters with external terraces of about 90 square meters, hosts 3 suites of approximately 36 square meters each, featuring a bedroom, bathroom with shower, living room with sofa bed, table,
- ENGEL& Walt KEBS urobe, and private pool;
  - The seaside area will be used as a solarium exclusively for