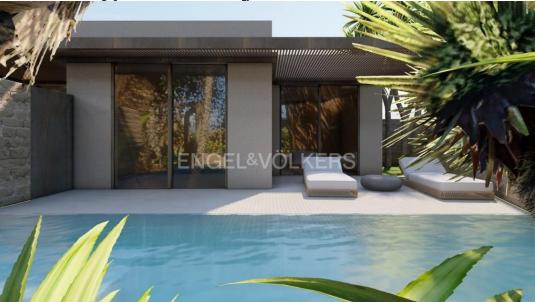

# Description of the project

- The project involves the creation of a boutique hotel of approximately 587 square meters surrounded by a garden of about 2112 square meters, including approximately 500 square meters of parking and a seaside area serving the accommodation facility of about 800 square meters. Specifically, the covered area will be divided into three buildings as follows:
- Building 1, approximately 145 square meters with a veranda of about 70 square meters, houses the common area, including the lobby, reception, breakfast room, relaxation room, toilets, changing rooms, staff facilities, office, storage, and ancillary rooms. An external staircase leads to the panoramic terrace, which features a drink bar and lounge area;
- Building 2, approximately 311 square meters with external terraces of about 400 square meters, accommodates 6 suites ranging from approximately 39 square meters to 45 square meters. Each suite is equipped with a bedroom, bathroom with shower, living room with sofa bed, table, chairs, wardrobe, and private pool;
- Building 3, approximately 132 square meters with external terraces of about 90 square meters, hosts 3 suites of approximately 36 square meters each, featuring a bedroom, bathroom with shower, living room with sofa bed, table,
- ENGEL& Walt KEBS urobe, and private pool;
  - The seaside area will be used as a solarium exclusively for