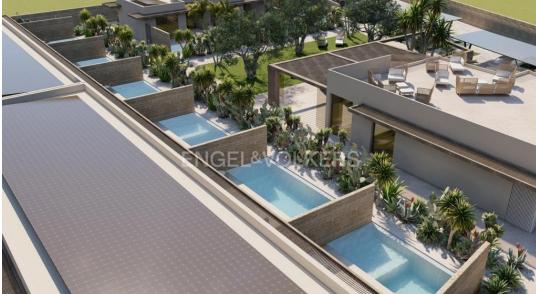

# Description of the project

- The project involves the creation of a boutique hotel of approximately 587 square meters surrounded by a garden of about 2112 square meters, including approximately 500 square meters of parking and a seaside area serving the accommodation facility of about 800 square meters. Specifically, the covered area will be divided into three buildings as follows:
- Building 1, approximately 145 square meters with a veranda of about 70 square meters, houses the common area, including the lobby, reception, breakfast room, relaxation room, toilets, changing rooms, staff facilities, office, storage, and ancillary rooms. An external staircase leads to the panoramic terrace, which features a drink bar and lounge area;
- Building 2, approximately 311 square meters with external terraces of about 400 square meters, accommodates 6 suites ranging from approximately 39 square meters to 45 square meters. Each suite is equipped with a bedroom, bathroom with shower, living room with sofa bed, table, chairs, wardrobe, and private pool;
- Building 3, approximately 132 square meters with external terraces of about 90 square meters, hosts 3 suites of approximately 36 square meters each, featuring a bedroom, bathroom with shower, living room with sofa bed, table,
- ENGEL& Walt KEBS urobe, and private pool;
  - The seaside area will be used as a solarium exclusively for