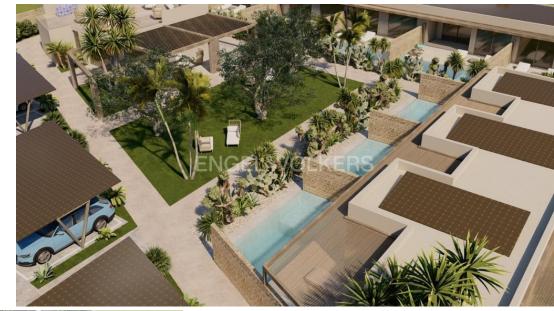

# Description of the project

- The project involves the creation of a boutique hotel of approximately 587 square meters surrounded by a garden of about 2112 square meters, including approximately 500 square meters of parking and a seaside area serving the accommodation facility of about 800 square meters. Specifically, the covered area will be divided into three buildings as follows:
- Building 1, approximately 145 square meters with a veranda of about 70 square meters, houses the common area, including the lobby, reception, breakfast room, relaxation room, toilets, changing rooms, staff facilities, office, storage, and ancillary rooms. An external staircase leads to the panoramic terrace, which features a drink bar and lounge area;
- Building 2, approximately 311 square meters with external terraces of about 400 square meters, accommodates 6 suites ranging from approximately 39 square meters to 45 square meters. Each suite is equipped with a bedroom, bathroom with shower, living room with sofa bed, table, chairs, wardrobe, and private pool;
- Building 3, approximately 132 square meters with external terraces of about 90 square meters, hosts 3 suites of approximately 36 square meters each, featuring a bedroom, bathroom with shower, living room with sofa bed, table,
- ENGEL& Walt KEBS urobe, and private pool;
  - The seaside area will be used as a solarium exclusively for