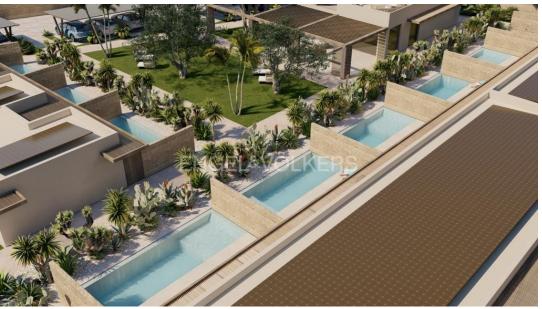

# Description of the project

- The project involves the creation of a boutique hotel of approximately 587 square meters surrounded by a garden of about 2112 square meters, including approximately 500 square meters of parking and a seaside area serving the accommodation facility of about 800 square meters. Specifically, the covered area will be divided into three buildings as follows:
- Building 1, approximately 145 square meters with a veranda of about 70 square meters, houses the common area, including the lobby, reception, breakfast room, relaxation room, toilets, changing rooms, staff facilities, office, storage, and ancillary rooms. An external staircase leads to the panoramic terrace, which features a drink bar and lounge area;
- Building 2, approximately 311 square meters with external terraces of about 400 square meters, accommodates 6 suites ranging from approximately 39 square meters to 45 square meters. Each suite is equipped with a bedroom, bathroom with shower, living room with sofa bed, table, chairs, wardrobe, and private pool;
- Building 3, approximately 132 square meters with external terraces of about 90 square meters, hosts 3 suites of approximately 36 square meters each, featuring a bedroom, bathroom with shower, living room with sofa bed, table,
- ENGEL& Walt KEBS urobe, and private pool;
  - The seaside area will be used as a solarium exclusively for