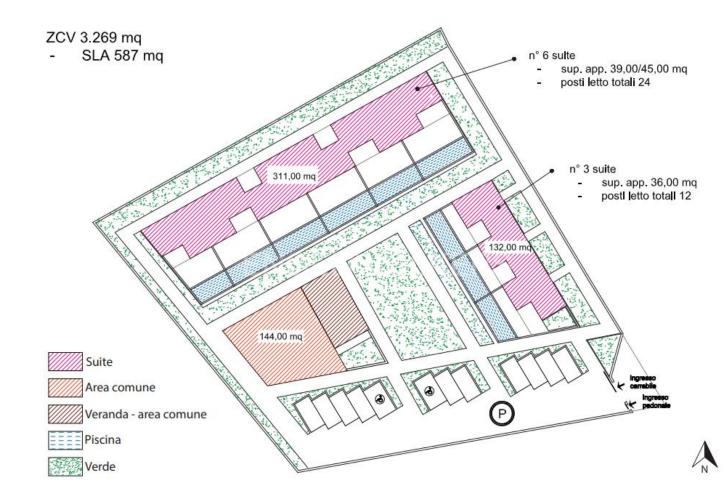

# Description of the project

- The project involves the creation of a boutique hotel of approximately 587 square meters surrounded by a garden of about 2112 square meters, including approximately 500 square meters of parking and a seaside area serving the accommodation facility of about 800 square meters. Specifically, the covered area will be divided into three buildings as follows:
- Building 1, approximately 145 square meters with a veranda of about 70 square meters, houses the common area, including the lobby, reception, breakfast room, relaxation room, toilets, changing rooms, staff facilities, office, storage, and ancillary rooms. An external staircase leads to the panoramic terrace, which features a drink bar and lounge area;
- Building 2, approximately 311 square meters with external terraces of about 400 square meters, accommodates 6 suites ranging from approximately 39 square meters to 45 square meters. Each suite is equipped with a bedroom, bathroom with shower, living room with sofa bed, table, chairs, wardrobe, and private pool;
- Building 3, approximately 132 square meters with external terraces of about 90 square meters, hosts 3 suites of approximately 36 square meters each, featuring a bedroom, bathroom with shower, living room with sofa bed, table,
- ENGEL& Walt KEBS urobe, and private pool;
  - The seaside area will be used as a solarium exclusively for