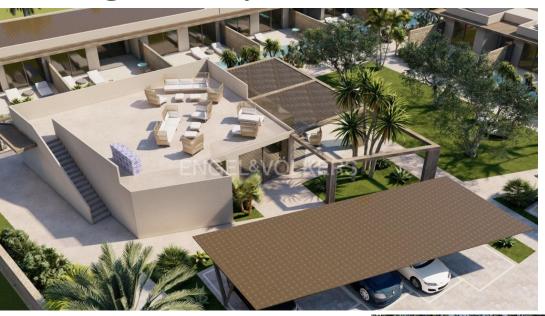

# Description of the project

- The project involves the creation of a boutique hotel of approximately 587 square meters surrounded by a garden of about 2112 square meters, including approximately 500 square meters of parking and a seaside area serving the accommodation facility of about 800 square meters. Specifically, the covered area will be divided into three buildings as follows:
- Building 1, approximately 145 square meters with a veranda of about 70 square meters, houses the common area, including the lobby, reception, breakfast room, relaxation room, toilets, changing rooms, staff facilities, office, storage, and ancillary rooms. An external staircase leads to the panoramic terrace, which features a drink bar and lounge area;
- Building 2, approximately 311 square meters with external terraces of about 400 square meters, accommodates 6 suites ranging from approximately 39 square meters to 45 square meters. Each suite is equipped with a bedroom, bathroom with shower, living room with sofa bed, table, chairs, wardrobe, and private pool;
- Building 3, approximately 132 square meters with external terraces of about 90 square meters, hosts 3 suites of approximately 36 square meters each, featuring a bedroom, bathroom with shower, living room with sofa bed, table,
- ENGEL& Walt KEBS urobe, and private pool;
  - The seaside area will be used as a solarium exclusively for