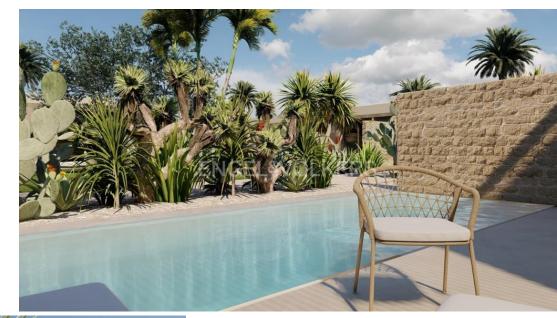

# Description of the project

- The project involves the creation of a boutique hotel of approximately 587 square meters surrounded by a garden of about 2112 square meters, including approximately 500 square meters of parking and a seaside area serving the accommodation facility of about 800 square meters. Specifically, the covered area will be divided into three buildings as follows:
- Building 1, approximately 145 square meters with a veranda of about 70 square meters, houses the common area, including the lobby, reception, breakfast room, relaxation room, toilets, changing rooms, staff facilities, office, storage, and ancillary rooms. An external staircase leads to the panoramic terrace, which features a drink bar and lounge area;
- Building 2, approximately 311 square meters with external terraces of about 400 square meters, accommodates 6 suites ranging from approximately 39 square meters to 45 square meters. Each suite is equipped with a bedroom, bathroom with shower, living room with sofa bed, table, chairs, wardrobe, and private pool;
- Building 3, approximately 132 square meters with external terraces of about 90 square meters, hosts 3 suites of approximately 36 square meters each, featuring a bedroom, bathroom with shower, living room with sofa bed, table,
- ENGEL& Walt KEBS urobe, and private pool;
  - The seaside area will be used as a solarium exclusively for