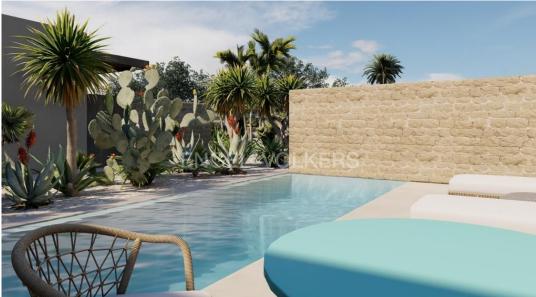

# Description of the project

- The project involves the creation of a boutique hotel of approximately 587 square meters surrounded by a garden of about 2112 square meters, including approximately 500 square meters of parking and a seaside area serving the accommodation facility of about 800 square meters. Specifically, the covered area will be divided into three buildings as follows:
- Building 1, approximately 145 square meters with a veranda of about 70 square meters, houses the common area, including the lobby, reception, breakfast room, relaxation room, toilets, changing rooms, staff facilities, office, storage, and ancillary rooms. An external staircase leads to the panoramic terrace, which features a drink bar and lounge area;
- Building 2, approximately 311 square meters with external terraces of about 400 square meters, accommodates 6 suites ranging from approximately 39 square meters to 45 square meters. Each suite is equipped with a bedroom, bathroom with shower, living room with sofa bed, table, chairs, wardrobe, and private pool;
- Building 3, approximately 132 square meters with external terraces of about 90 square meters, hosts 3 suites of approximately 36 square meters each, featuring a bedroom, bathroom with shower, living room with sofa bed, table,
- ENGEL& Walt KEBS urobe, and private pool;
  - The seaside area will be used as a solarium exclusively for