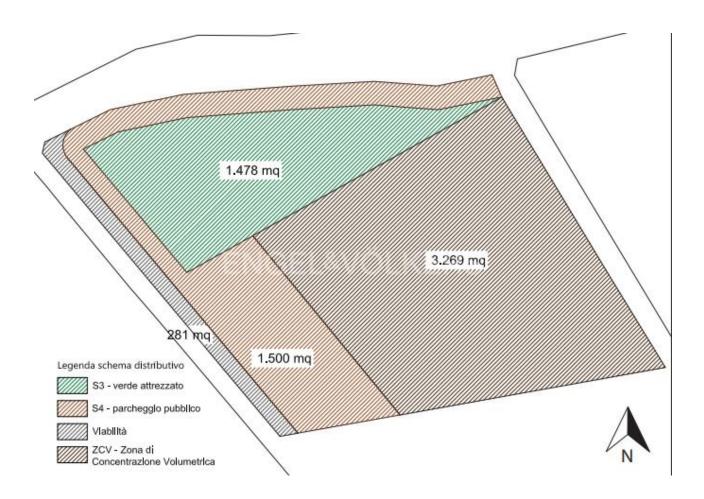

# Description of the project

- The project involves the creation of a boutique hotel of approximately 587 square meters surrounded by a garden of about 2112 square meters, including approximately 500 square meters of parking and a seaside area serving the accommodation facility of about 800 square meters. Specifically, the covered area will be divided into three buildings as follows:
- Building 1, approximately 145 square meters with a veranda of about 70 square meters, houses the common area, including the lobby, reception, breakfast room, relaxation room, toilets, changing rooms, staff facilities, office, storage, and ancillary rooms. An external staircase leads to the panoramic terrace, which features a drink bar and lounge area;
- Building 2, approximately 311 square meters with external terraces of about 400 square meters, accommodates 6 suites ranging from approximately 39 square meters to 45 square meters. Each suite is equipped with a bedroom, bathroom with shower, living room with sofa bed, table, chairs, wardrobe, and private pool;
- Building 3, approximately 132 square meters with external terraces of about 90 square meters, hosts 3 suites of approximately 36 square meters each, featuring a bedroom, bathroom with shower, living room with sofa bed, table,
- ENGEL& Walt KEBS urobe, and private pool;
  - The seaside area will be used as a solarium exclusively for