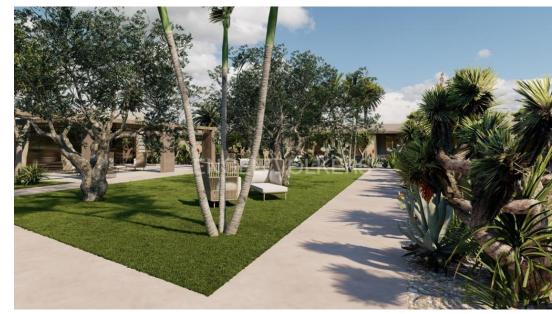

# Description of the project

- The project involves the creation of a boutique hotel of approximately 587 square meters surrounded by a garden of about 2112 square meters, including approximately 500 square meters of parking and a seaside area serving the accommodation facility of about 800 square meters. Specifically, the covered area will be divided into three buildings as follows:
- Building 1, approximately 145 square meters with a veranda of about 70 square meters, houses the common area, including the lobby, reception, breakfast room, relaxation room, toilets, changing rooms, staff facilities, office, storage, and ancillary rooms. An external staircase leads to the panoramic terrace, which features a drink bar and lounge area;
- Building 2, approximately 311 square meters with external terraces of about 400 square meters, accommodates 6 suites ranging from approximately 39 square meters to 45 square meters. Each suite is equipped with a bedroom, bathroom with shower, living room with sofa bed, table, chairs, wardrobe, and private pool;
- Building 3, approximately 132 square meters with external terraces of about 90 square meters, hosts 3 suites of approximately 36 square meters each, featuring a bedroom, bathroom with shower, living room with sofa bed, table,
- ENGEL& Walt KEBS urobe, and private pool;
  - The seaside area will be used as a solarium exclusively for