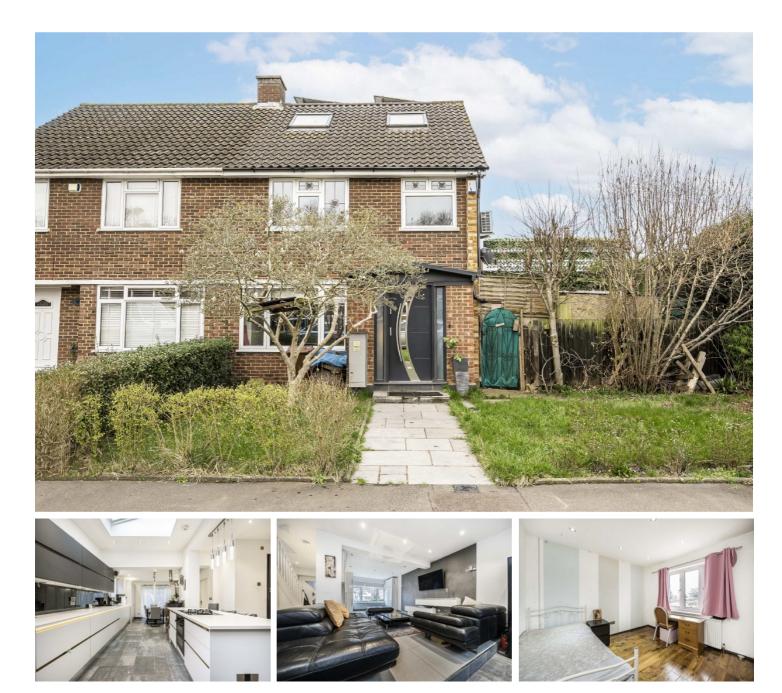

## Lynton Close, TW7

Nestled in a peaceful cul-de-sac in Isleworth, this beautifully extended five bedroom semi-detached home is finished to an exceptional standard throughout. Featuring four spacious double bedrooms, an additional single bedroom, and a stylish open-plan kitchen and living area, this property offers ample space for modern family living. A standout feature is the expansive roof terrace, providing the perfect setting for relaxation and entertaining.

4 Double Bedrooms
Large Kitchen / Diner
Roof Terrace
Modernised throughout
Left Extended
Cul-Do-Sac

£1,100,000