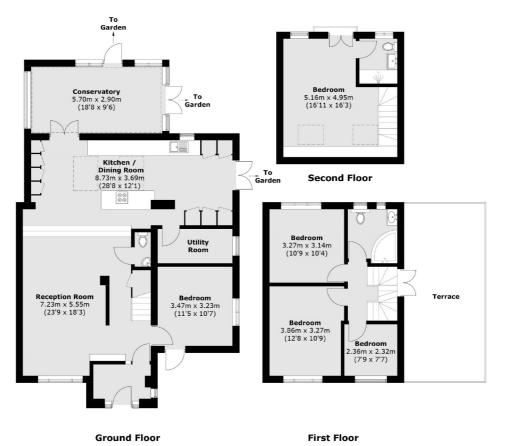

## SNELLERS ESTATE AGENTS

Total area (approx.): 175.0 sq. m (1,893.6 sq. ft) Terrace (approx.): 27.2 sq. m (292.8 sq. ft)

Snellers St. Margarets Sales 36 Crown Road St Margarets TW1 3EH 020 8892 8008 stmargaretssales@snellers.co.uk