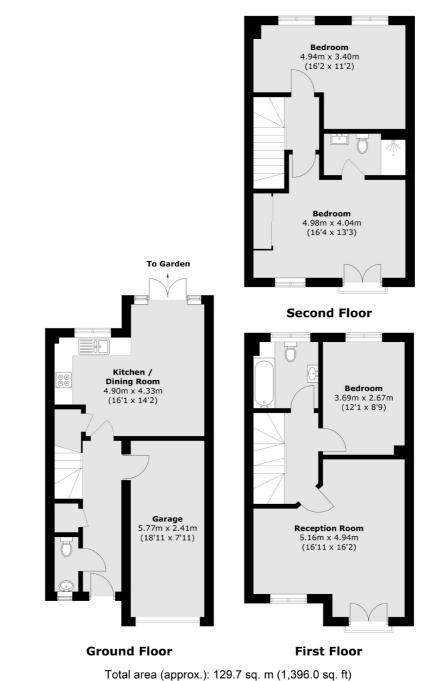

## Herbert Place, TW7

Offered to the market with no onward chain is this beautifully presented and well proportioned three bedroom two bathroom townhouse including off-street parking and an integral garage located within this popular cul-de-sac off Spring Grove Road.

- Townhouse 
  Three Double Bedrooms 
  Two Bathrooms
- Excellent Condition
  Off-Street Parking & Garage
  No Chain

£775,000

## SNELLERS ESTATE AGENTS

(Including Garage)

Snellers St. Margarets Sales 36 Crown Road St Margarets TW1 3EH 020 8892 8008 stmargaretssales@snellers.co.uk

Energy Rating: We aim to make our particulars both accurate and reliable. However they are not guaranteed; nor do they form part of an offer or contract. If you require clarification on any points then please contact us, especially if you're traveling some distance to view. Please note that appliances and heating systems have not been tested and therefore no warranties can be given as to their good working order