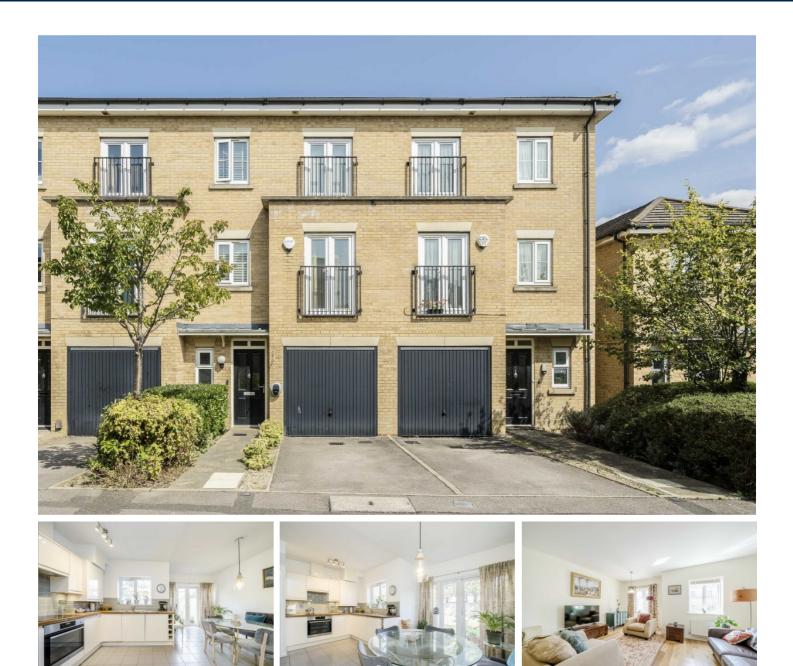

## Herbert Place, TW7

Offered to the market with no onward chain is this beautifully presented and well proportioned three bedroom two bathroom townhouse including off-street parking and an integral garage located within this popular cul-de-sac off Spring Grove Road.

Herbert Place is a quiet cul-de-sac located off Spring Grove Road. The property is well placed for easy access to Osterley tube & Hounslow East tube (Piccadilly Line). The amenities of Isleworth are within easy walking distance and St Margarets & Richmond town centres are also close by.

- Townhouse 
  Three Double Bedrooms 
  Two Bathrooms
- Excellent Condition
  Off-Street Parking & Garage
  No Chain

£775,000