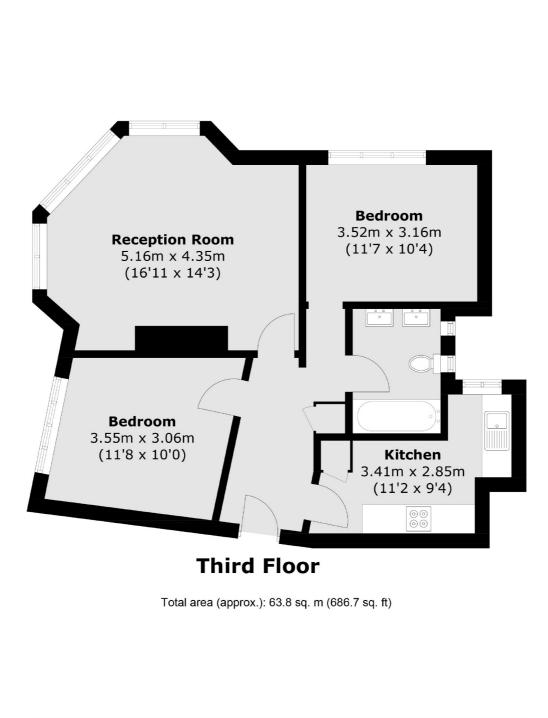

## St. Margarets Road, TW1

An immaculately presented, larger than average top floor two bedroom apartment including unallocated parking set within this Art Deco building in the heart of St Margarets Village.

The Grove is a centrally located Art Deco building moments away from St Margarets Village, mainline train station and close proximity to Richmond and Twickenham.

- Top Floor Two Double Bedrooms Larger Than Average •
  Excellent Condition Unallocated Parking Communal Garden •