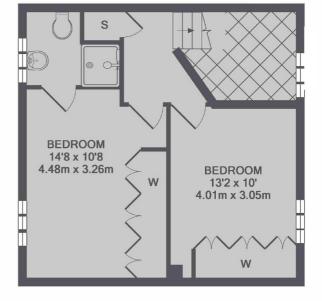

## SNELLERS ESTATE AGENTS

GROUND FLOOR

1ST FLOOR

TOTAL APPROX. FLOOR AREA 831 SQ.FT. (77.2 SQ.M.)

Snellers St. Margarets Sales 36 Crown Road St Margarets TW1 3EH 020 8892 8008 stmargaretssales@snellers.co.uk