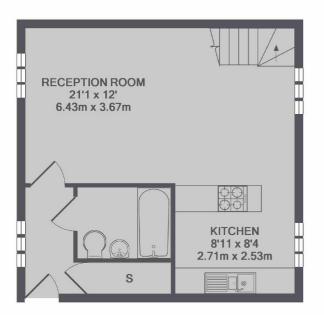

## SNELLERS ESTATE AGENTS

GROUND FLOOR

1ST FLOOR

TOTAL APPROX. FLOOR AREA 831 SQ.FT. (77.2 SQ.M.)

Snellers St. Margarets Sales 36 Crown Road St Margarets TW1 3EH 020 8892 8008 stmargaretssales@snellers.co.uk