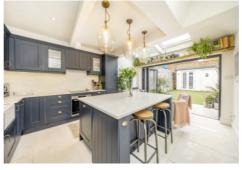

## **Loring Road, TW7**

£775,000

This stunning four-bedroom Victorian residence is situated on one of Isleworth's most desirable streets. Offering over 1,500 sq ft of beautiful living space, the home has been thoughtfully extended and renovated. A rear extension enhances the ground floor, while the entire property has been upgraded to a high standard carefully retaining its original period charm and character throughout.

- Four Bedroom 1,500 Sq. Ft 2 Bathrooms •
   Modern Rear Extension End of Terrace Prime Location •