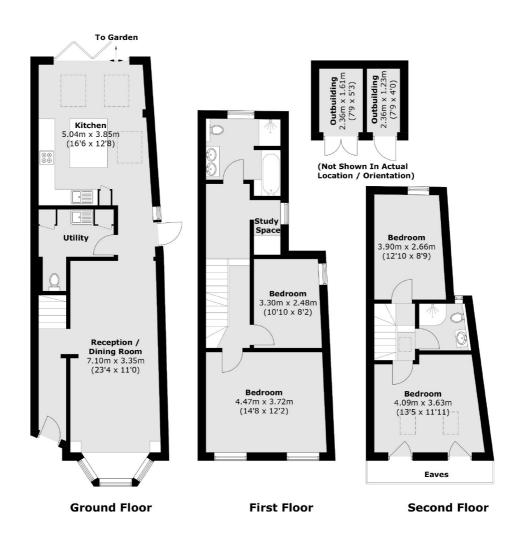

## SNELLERS ESTATE AGENTS

Total area (approx.): 137.3 sq. m (1,477.9 sq. ft) Outbuilding area (approx.): 7.0 sq. m (75.3 sq. ft)

Snellers St. Margarets Sales 36 Crown Road St Margarets TW1 3EH 020 8892 8008 stmargaretssales@snellers.co.uk