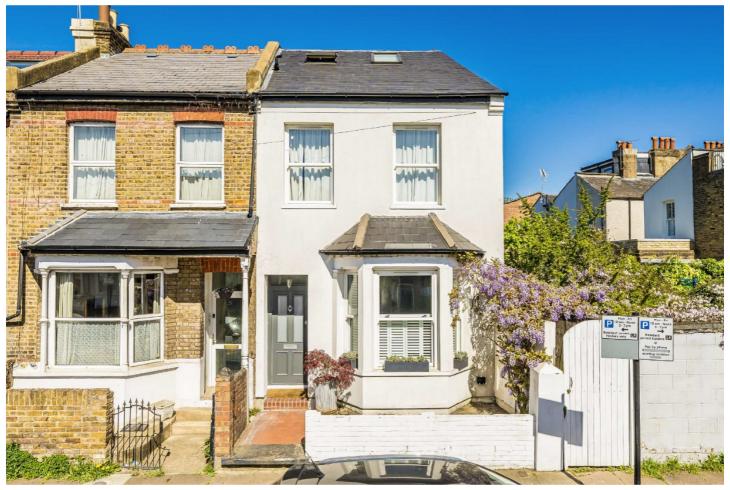

## **Loring Road, TW7**

£775,000

This stunning four-bedroom Victorian residence is situated on one of Isleworth's most desirable streets. Offering over 1,500 sq ft of beautiful living space, the home has been thoughtfully extended and renovated. A rear extension enhances the ground floor, while the entire property has been upgraded to a high standard carefully retaining its original period charm and character throughout.

Located on Loring Road, this home enjoys a prime position just a short walk from Isleworth station, providing direct services to London Waterloo. The area is well served by excellent local schools, parks, and amenities, making it an ideal setting for families.

- Four Bedroom 1,500 Sq. Ft 2 Bathrooms •
   Modern Rear Extension End of Terrace Prime Location •