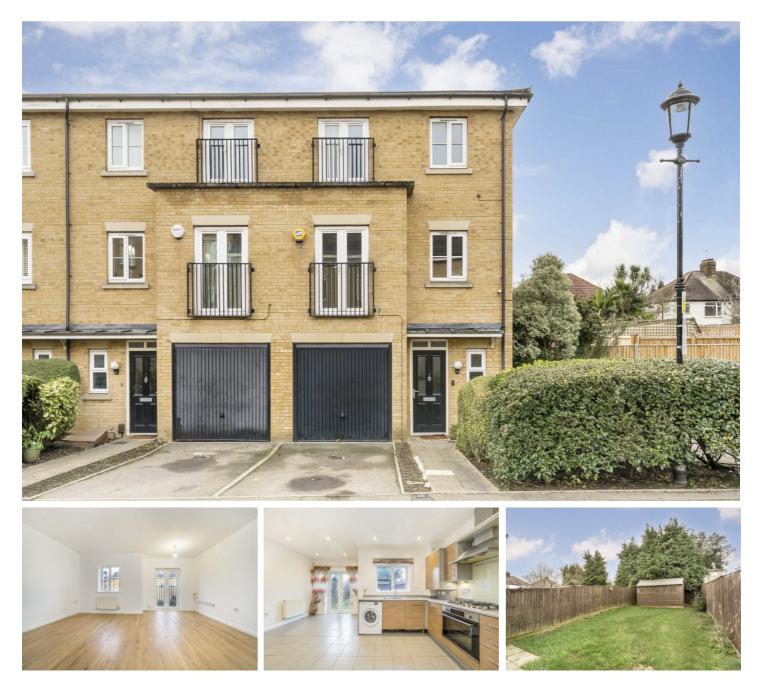

## Herbert Place, TW7

£700,000

Buy to Let Only - Tenant in Situ

Offered to the market with no onward chain is this beautifully presented and well proportioned three bedroom two bathroom townhouse including off-street parking and an integral garage.

Herbert Place is a quiet cul-de-sac located off Spring Grove Road. The property is well placed for easy access to Osterley tube & Isleworth Train Station (South Western Railways). The amenities of Isleworth are within easy walking distance and St Margarets & Richmond town centres are also close by.

- End of Terrace Three Double Bedrooms Excellent Condition •
- Off-Street Parking & Garage 
  Quiet Residential Read 
  No Onward