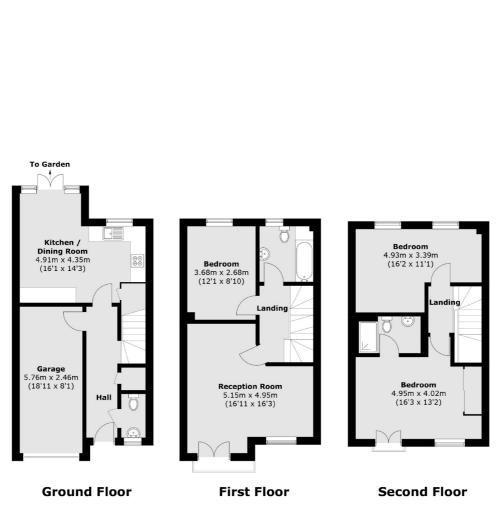

## SNELLERS ESTATE AGENTS

Total area (approx.): 129.4 sq. m (1,392.8 sq. ft)

Snellers St. Margarets Sales 36 Crown Road St Margarets TW1 3EH 020 8892 8008 stmargaretssales@snellers.co.uk

Energy Rating: We aim to make our particulars both accurate and reliable. However they are not guaranteed; nor do they form part of an offer or contract. If you require clarification on any points then please contact us, especially if you're traveling some distance to view. Please note that appliances and heating systems have not been tested and therefore no warranties can be given as to their good working order