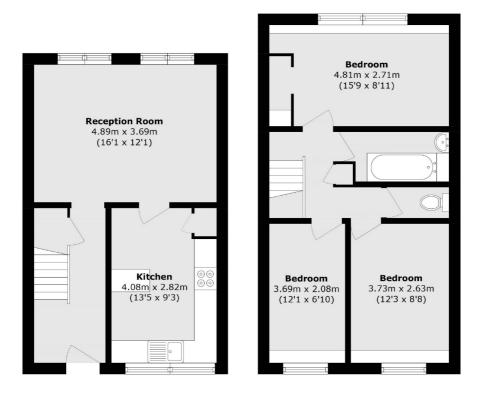

## Mogden Lane, TW7

Offered with no onward chain, this charming top-floor, split-level apartment spans 889 sq ft and features three well-proportioned bedrooms, a spacious reception room and a separate kitchen. Additional highlights include a low service charge and two generous storage rooms on the ground floor, ideal for keeping your home clutter-free.

## SNELLERS ESTATE AGENTS

Total area (approx.): 82.6 sq. m (889.1 sq. ft)

Snellers St. Margarets Sales 36 Crown Road St Margarets TW1 3EH 020 8892 8008 stmargaretssales@snellers.co.uk

Energy Rating: We aim to make our particulars both accurate and reliable. However they are not guaranteed; nor do they form part of an offer or contract. If you require clarification on any points then please contact us, especially if you're traveling some distance to view. Please note that appliances and heating systems have not been tested and therefore no warranties can be given as to their good working order