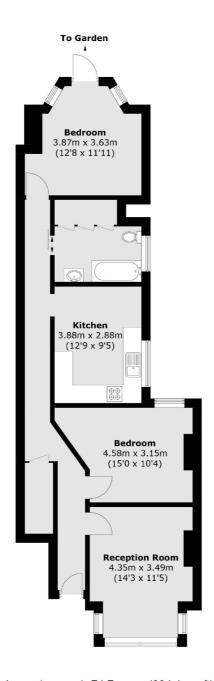

- Ground Floor Flat Victorian Conversion Tastefully Refurbished •
  Private Garden High Ceilings Ample Storage •

Total area (approx.): 74.7 sq. m (804.1 sq. ft)

Snellers St. Margarets Sales 36 Crown Road St Margarets TW1 3EH 020 8892 8008 stmargaretssales@snellers.co.uk