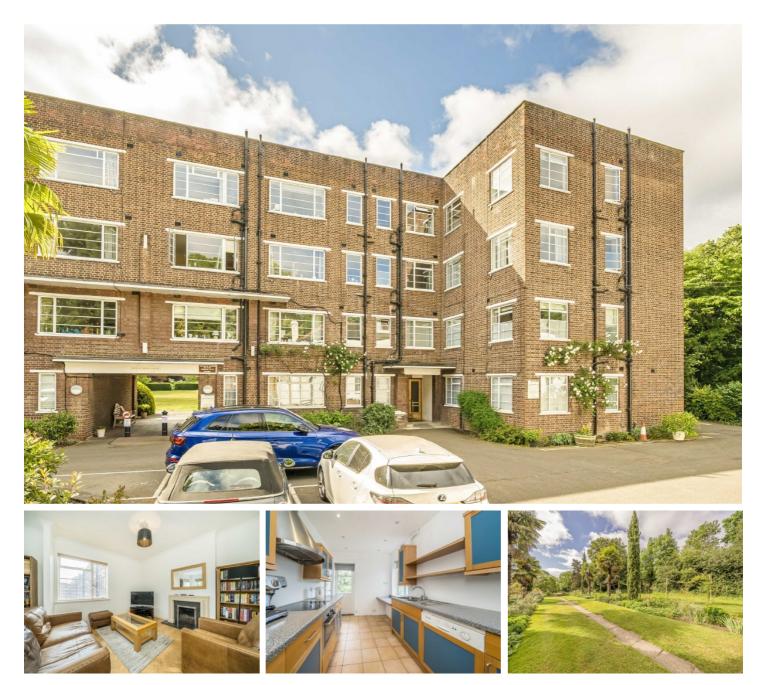

## **Cambridge Park, TW1**

Enviably positioned within this sought after private gated riverside development is this well presented two double bedroom second floor apartment with lift access and views over Marble Hill Park.

The property is in need of some modernisation but enjoys seven acres of landscaped communal gardens, private tennis courts and parking within the development.

This is being sold with no forward chain and a share of freehold.

Meadowside is a private gated development set by the River Thames within quarter of mile of Richmond town centre and mainline station with fast links into London Waterloo.

- Two Bedrooms Large Living Space Higher Floor with Lift •
  Views over the Park Share of Freehold No Onward Chain •