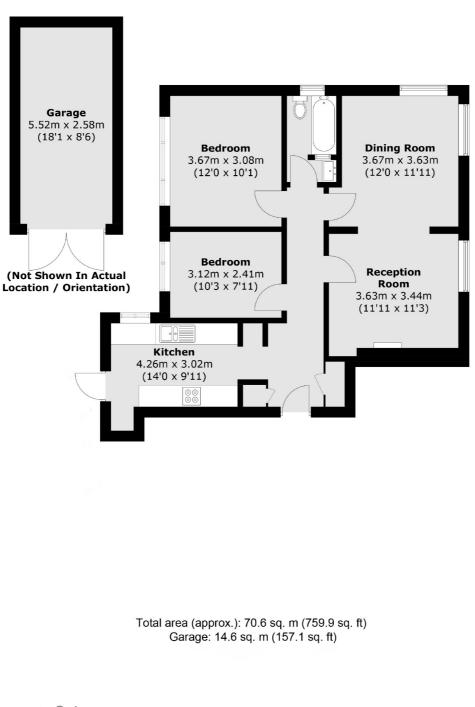

## **Cambridge Park, TW1**

Enviably positioned within this sought after private gated riverside development is this well presented two double bedroom second floor apartment with lift access and views over Marble Hill Park.

Meadowside is a private gated development set by the River Thames within quarter of mile of Richmond town centre and mainline station with fast links into London Waterloo.

- Two Bedrooms Large Living Space Higher Floor with Lift •
  Views over the Park Share of Freehold No Onward Chain •