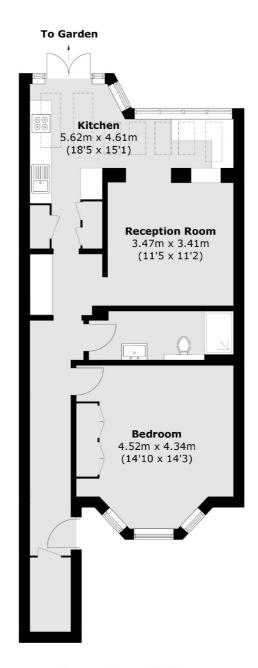

## St. Margarets Road, TW1

£550,000

Set within an elegant Victorian building, this stunning ground floor one-bedroom conversion flat has been thoughtfully refurbished to an exceptional standard, combining period charm with modern comfort.

Boasting an impressive sense of space throughout, the property features a large and light-filled kitchen complete with a dedicated dining area - perfect for entertaining, as well as a separate, generously proportioned living room ideal for relaxation. The huge master bedroom offers ample storage and comfort, while the brand new contemporary bathroom adds a sleek finishing touch. Further benefits include a beautifully maintained private garden, offering a peaceful outdoor

- Private Garden Victorian Conversion Incredibly Spacious •
  High Specification No Onward Chain Enviable Location •

**Lower Ground Floor** 

Total area (approx.): 67.5 sq. m (726.6 sq. ft)

Snellers St. Margarets Sales 36 Crown Road St Margarets TW1 3EH 020 8892 8008 stmargaretssales@snellers.co.uk