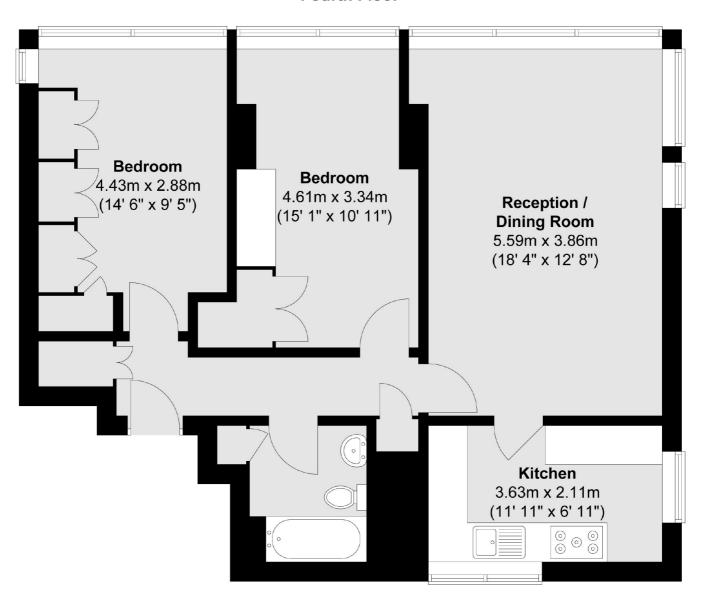

## **Fourth Floor**

Total area (approx.): 68.5 sq. m (737 sq. ft)

Snellers St. Margarets Sales 36 Crown Road St Margarets TW1 3EH 020 8892 8008 stmargaretssales@snellers.co.uk

Energy Rating: We aim to make our particulars both accurate and reliable. However they are not guaranteed; nor do they form part of an offer or contract. If you require clarification on any points then please contact us, especially if you're traveling some distance to view. Please note that appliances and heating systems have not been tested and therefore no warranties can be given as to their good working order