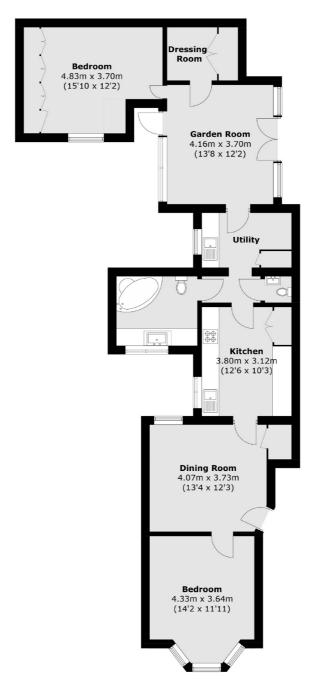

## Gordon Avenue, TW1

£600,000

This two bedroom conversion garden flat is arguably one of the biggest in the area, with definitely the biggest private garden. The property has been smartly extended to provide ample living space and over 1,000 square feet in total. The garden is incredibly private and backs onto the River Crane.

## SNELLERS ESTATE AGENTS

Total area (approx.): 99.6 sq. m (1,072.1 sq. ft)

Snellers St. Margarets Sales 36 Crown Road St Margarets TW1 3EH 020 8892 8008 stmargaretssales@snellers.co.uk

Energy Rating: We aim to make our particulars both accurate and reliable. However they are not guaranteed; nor do they form part of an offer or contract. If you require clarification on any points then please contact us, especially if you're traveling some distance to view. Please note that appliances and heating systems have not been tested and therefore no warranties can be given as to their good working order