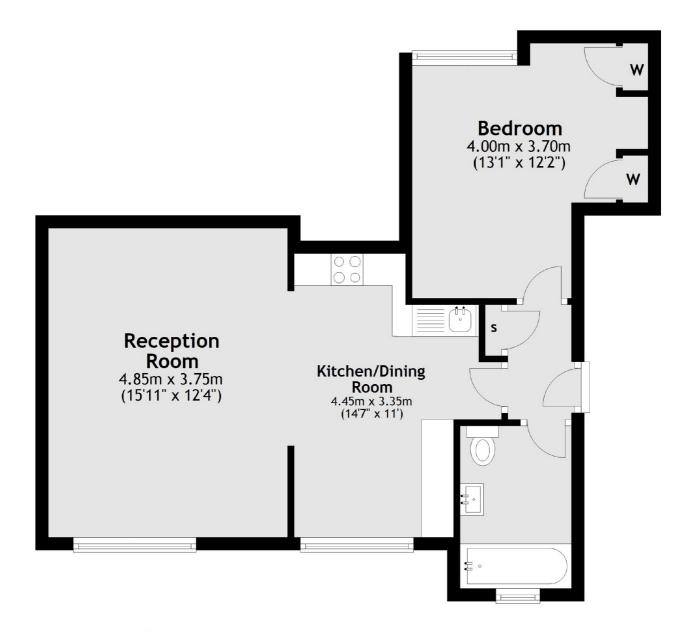

## **Lower Ground Floor**

Total area: approx. 50.6 sq. metres (545.0 sq. feet)

Snellers St. Margarets Lettings 36 Crown Road St Margarets TW1 3EH 020 8892 0700 stmargaretslettings@snellers.co.uk

Energy Rating: D We aim to make our particulars both accurate and reliable. However they are not guaranteed; nor do they form part of an offer or contract. If you require clarification on any points then please contact us, especially if you're traveling some distance to view. Please note that appliances and heating systems have not been tested and therefore no warranties can be given as to their good working order