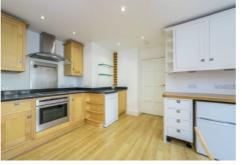

## Paradise Road, TW9

£1,475 PCM

Newly refurbished to a high standard throughout, this spacious one bedroom flat has a large open-plan living area with a modern kitchen, newly fitted bathroom suite and a good sized bedroom with built-in storage. Further benefiting from a rear communal garden.

- Newly Refurbished Lower Ground Floor One Bedroom •
- Open-Plan Reception
   Communal Gardens
   Amazing Location