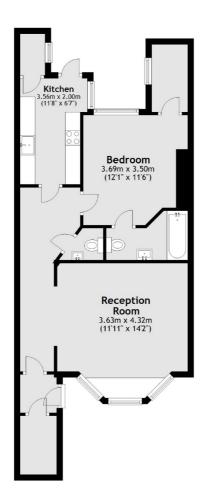

The accommodation offers a large bay fronted reception room, a modern galley kitchen, a spacious double bedroom with walk in wardrobe and a generous private garden.

The property also benefits from multiple storage cupboards, additional separate WC and sold no chain.

Total area: approx. 60.5 sq. metres (651.2 sq. feet)

Snellers St. Margarets Sales 36 Crown Road St Margarets TW1 3EH 020 8892 8008 stmargaretssales@snellers.co.uk

Energy Rating: We aim to make our particulars both accurate and reliable. However they are not guaranteed; nor do they form part of an offer or contract. If you require clarification on any points then please contact us, especially if you're traveling some distance to view. Please note that appliances and heating systems have not been tested and therefore no warranties can be given as to their good working order