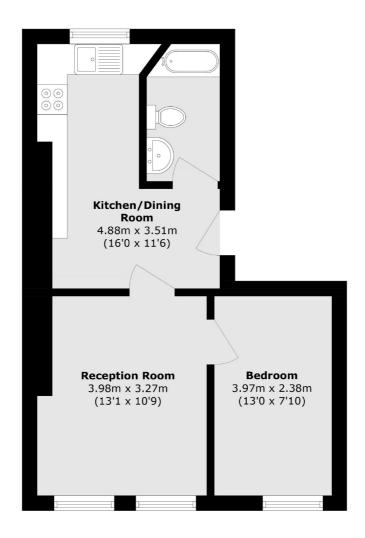

## SNELLERS ESTATE AGENTS

St. Margarets Road, TW1

£400,000

Total area (approx.): 41.6 sq. m (447.7 sq. ft)

Snellers St. Margarets Sales 36 Crown Road St Margarets TW1 3EH 020 8892 8008 stmargaretssales@snellers.co.uk