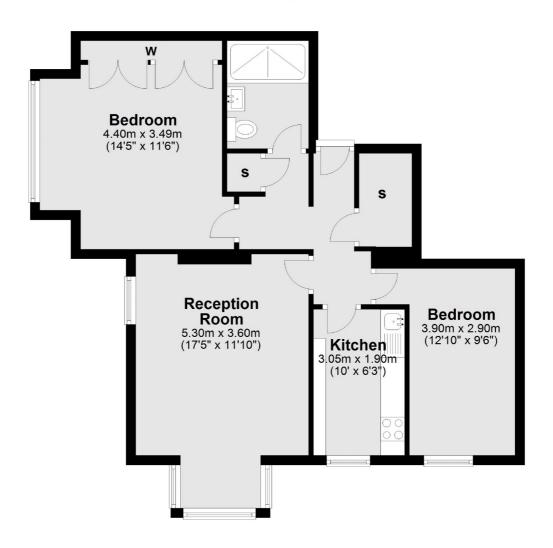

## **Ground Floor**

Total area: approx. 62.3 sq. metres (670.9 sq. feet)

Snellers St. Margarets Sales 36 Crown Road St Margarets TW1 3EH 020 8892 8008 stmargaretssales@snellers.co.uk

Energy Rating: D We aim to make our particulars both accurate and reliable. However they are not guaranteed; nor do they form part of an offer or contract. If you require clarification on any points then please contact us, especially if you're traveling some distance to view. Please note that appliances and heating systems have not been tested and therefore no warranties can be given as to their good working order