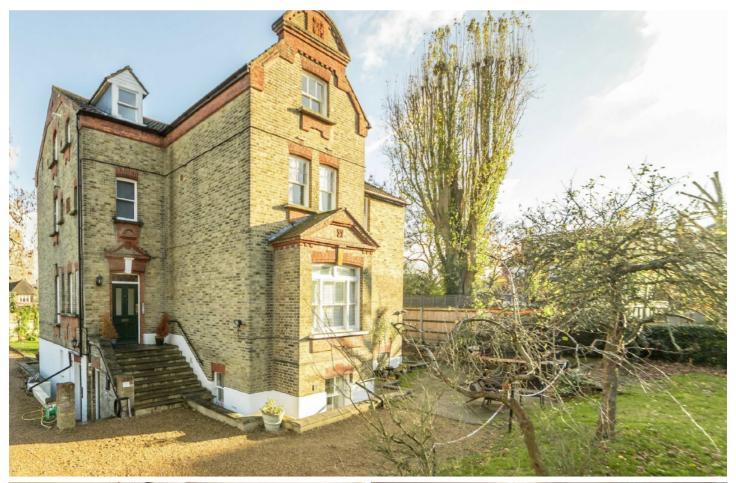

## Kings Road, TW10

£650,000

Offered to the market with no onward chain and set within this imposing detached house is this beautifully presented raised ground floor two bedroom period conversion apartment.

Kings Road is located on Richmond Hill within easy access of an excellent array of amenities in Richmond Town centre including the station which offers fast links into Central London via both the underground and overland trains.

- Period Conversion
  Two Bedrooms
  No Chain
  Share of Freehold
  Communal Gardens
  Off-Street Parking