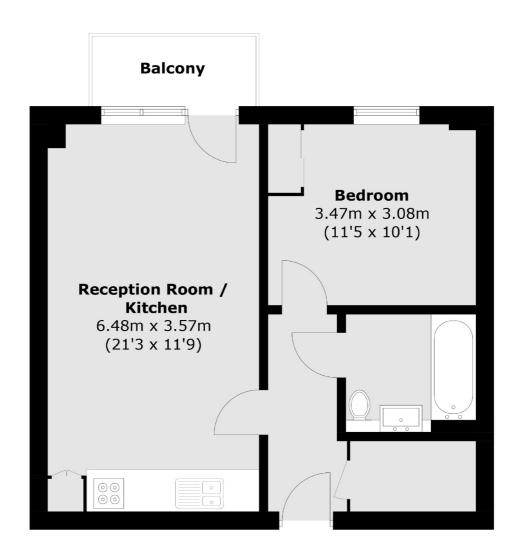

## **Baltic Avenue, TW8**

£325,000

This modern, spacious one bedroom apartment is located on a high floor, meaning you have a better view and a lot more natural light than others in the block. The flat has plenty of storage and is perfect for first time buyers or buy to let investors. The flat also has a private balcony.

Total area (approx.): 46.6 sq. m (501.6 sq. ft) Balcony area: 3.2 sq. m (34.4 sq. ft)

Snellers St. Margarets Sales 36 Crown Road St Margarets TW1 3EH 020 8892 8008 stmargaretssales@snellers.co.uk

Energy Rating: We aim to make our particulars both accurate and reliable. However they are not guaranteed; nor do they form part of an offer or contract. If you require clarification on any points then please contact us, especially if you're traveling some distance to view. Please note that appliances and heating systems have not been tested and therefore no warranties can be given as to their good working order