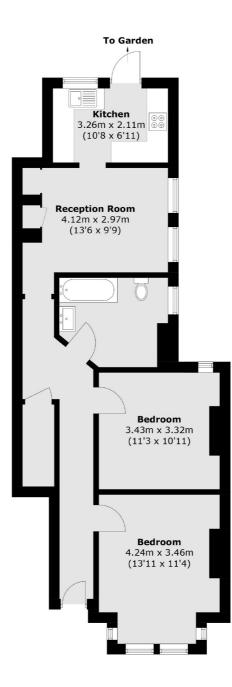

## SNELLERS ESTATE AGENTS

Total area (approx.): 67.4 sq. m (725.5 sq. ft)

Snellers St. Margarets Sales 36 Crown Road St Margarets TW1 3EH 020 8892 8008 stmargaretssales@snellers.co.uk

Energy Rating: We aim to make our particulars both accurate and reliable. However they are not guaranteed; nor do they form part of an offer or contract. If you require clarification on any points then please contact us, especially if you're traveling some distance to view. Please note that appliances and heating systems have not been tested and therefore no warranties can be given as to their good working order