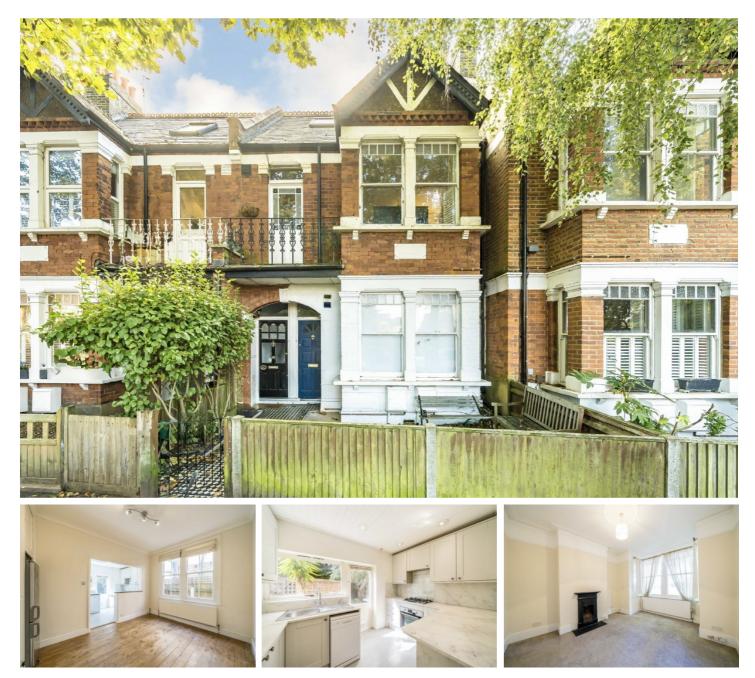

## Sidney Road, TW1

A beautifully presented two bedroom Edwardian maisonette located in one of St Margarets most desirable roads. Over 700 square feet of living space and direct access to the private south facing garden.

- Two Double Bedrooms Private Garden Tastefully Refurbished •
  No Onward Chain Desirable Location Long Lease •

£675,000