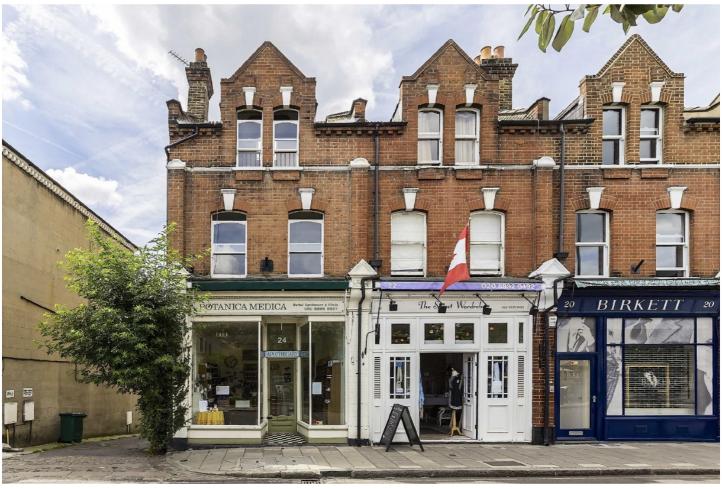

## **Crown Road, TW1**

£775,000

A two double bedroom maisonette arranged over two floors with a private garden.

With plenty of character and period features throughout, the apartment is offered in good condition.

Conveniently located within the catchment area of several excellent local schools - including Orleans - and within easy reach of St. Margarets village with its local shops and train station.

- Private Garden New Lease No Chain •
- Two Double Bedrooms Private Entrance Large Bathroom •