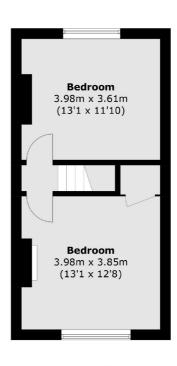

**Ground Floor** 

**First Floor** 

**Second Floor** 

Total area (approx.): 93.2 sq. m (1,003.2 sq. ft)

Snellers St. Margarets Sales 36 Crown Road St Margarets TW1 3EH 020 8892 8008 stmargaretssales@snellers.co.uk