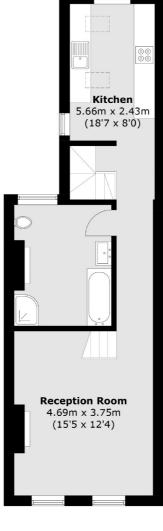

**Ground Floor** 

**First Floor** 

**Second Floor** 

Total area (approx.): 93.2 sq. m (1,003.2 sq. ft)

Snellers St. Margarets Sales 36 Crown Road St Margarets TW1 3EH 020 8892 8008 stmargaretssales@snellers.co.uk