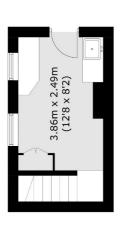

**Ground Floor** 

**First Floor** 

**Second Floor** 

Total area (approx.): 93.2 sq. m (1,003.2 sq. ft)

Snellers St. Margarets Sales 36 Crown Road St Margarets TW1 3EH 020 8892 8008 stmargaretssales@snellers.co.uk