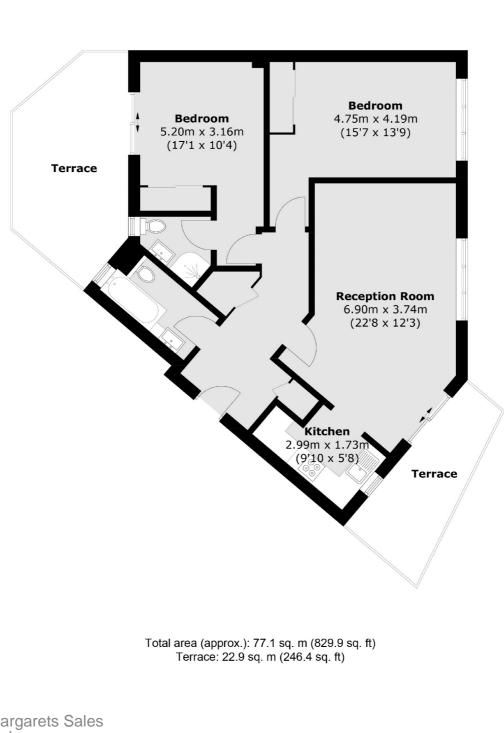

## Primrose Place, TW7

This spacious two bedroom ground floor flat has been fully refurbished throughout, with a new kitchen, bathroom, decor and doors and windows too. There is plenty of storage, as well as two private terraces, a communal garden and an allocated parking space.

- Two Double Bedrooms 
  Private Terrace 
  Communal Garden
- Fully Refurbished Allocated Parking Share of Freehold •

£450,000