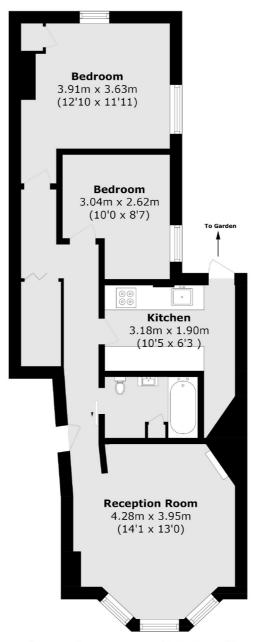

## **Amyand Park Road, TW1**

£575,000

This two bedroom Victorian conversion garden flat has been smartly refurbished throughout. There is a modern fitted kitchen and bathroom, re-insulated and sound proofed ceilings and windows, tranquil private garden and the owners have a right to manage.

Total area (approx.): 56.7 sq. m (610.3 sq. ft)

Snellers St. Margarets Sales 36 Crown Road St Margarets TW1 3EH 020 8892 8008 stmargaretssales@snellers.co.uk

Energy Rating: We aim to make our particulars both accurate and reliable. However they are not guaranteed; nor do they form part of an offer or contract. If you require clarification on any points then please contact us, especially if you're traveling some distance to view. Please note that appliances and heating systems have not been tested and therefore no warranties can be given as to their good working order