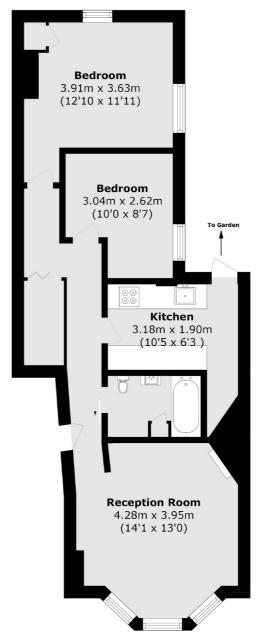

## SNELLERS ESTATE AGENTS

Total area (approx.): 56.7 sq. m (610.3 sq. ft)

Snellers St. Margarets Sales 36 Crown Road St Margarets TW1 3EH 020 8892 8008 stmargaretssales@snellers.co.uk

Energy Rating: We aim to make our particulars both accurate and reliable. However they are not guaranteed; nor do they form part of an offer or contract. If you require clarification on any points then please contact us, especially if you're traveling some distance to view. Please note that appliances and heating systems have not been tested and therefore no warranties can be given as to their good working order