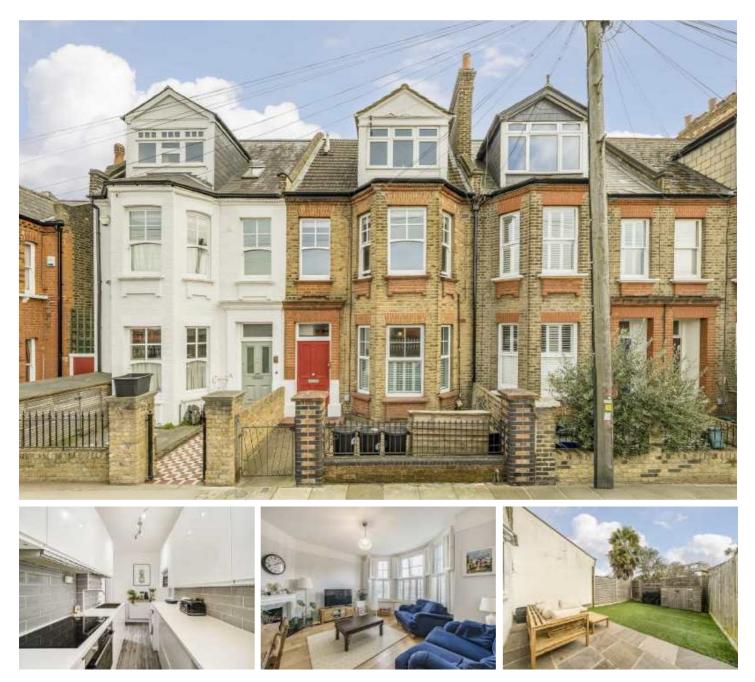

## **Amyand Park Road, TW1**

This two bedroom Victorian conversion garden flat has been smartly refurbished throughout. There is a modern fitted kitchen and bathroom, re-insulated and sound proofed ceilings and windows, tranquil private garden and the owners have a right to manage.

Moments from the centre of St Margarets Village, Amyand Park Road offers easy access to local shops and eateries, as well as being close to the River Thames and Richmond Town Centre.

- ٠
- Two Bedrooms Private Garden High Ceilings Period Features Modern Specification Right to Manage •

£600,000