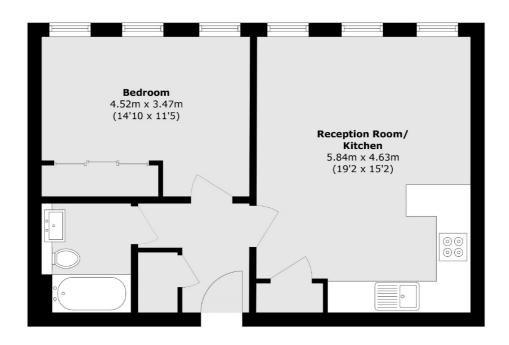

## London Road, TW7

£350,000

Perfect for first-time buyers or Buy-to-Let investors, this incredibly spacious one-bedroom apartment boasts a modern finish throughout and offers significantly more square footage than your typical one-bed. An opportunity not to be missed at a reduced cost!

The property benefits from two storage cupboards, an in-built wardrobe and bathroom cabinet, as well as built-in blinds across six windows. The double-glazed windows are fully soundproofed, providing excellent insulation for year-round comfort.

- Incredibly Spacious High Specification Allocated Parking Space •

Total area (approx.): 55.7 sq. m (599.5 sq. ft)

Snellers St. Margarets Sales 36 Crown Road St Margarets TW1 3EH 020 8892 8008 stmargaretssales@snellers.co.uk