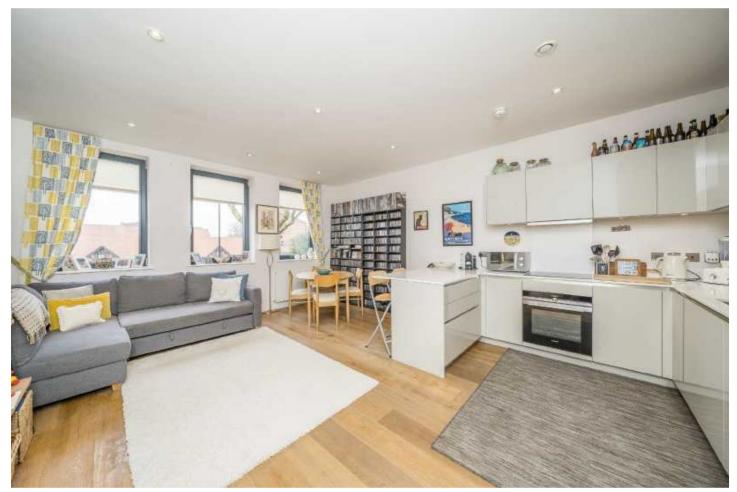

## London Road, TW7

£350,000

Perfect for first-time buyers or Buy-to-Let investors, this incredibly spacious one-bedroom apartment boasts a modern finish throughout and offers significantly more square footage than your typical one-bed. An opportunity not to be missed at a reduced cost!

The property benefits from two storage cupboards, an in-built wardrobe and bathroom cabinet, as well as built-in blinds across six windows. The double-glazed windows are fully soundproofed, providing excellent insulation for year-round comfort.