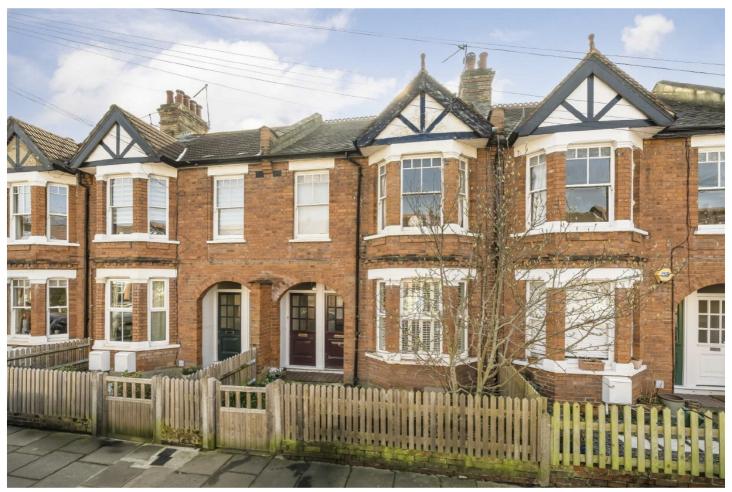

## **Godstone Road, TW1**

£580,000

A well presented, two bedroom ground floor period maisonette set on this highly sought after residential road in St Margarets village.

Godstone road is located in one of St Margarets most popular roads and is a short walk away from the train station, village and Moor Mead park.

- Ground Floor Maisonette Two Bedrooms Great Condition •
- Shared Garden Period Property Great Transport Links •

Total area (approx.): 60.8 sq. m (654.4 sq. ft)

Snellers St. Margarets Sales 36 Crown Road St Margarets TW1 3EH 020 8892 8008 stmargaretssales@snellers.co.uk