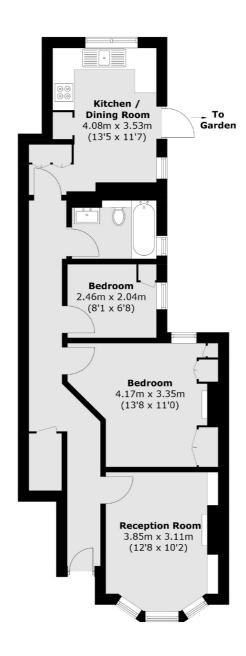

- Ground Floor Maisonette Two Bedrooms Great Condition •
- Shared Garden Period Property Great Transport Links •

Total area (approx.): 60.8 sq. m (654.4 sq. ft)

Snellers St. Margarets Sales 36 Crown Road St Margarets TW1 3EH 020 8892 8008 stmargaretssales@snellers.co.uk