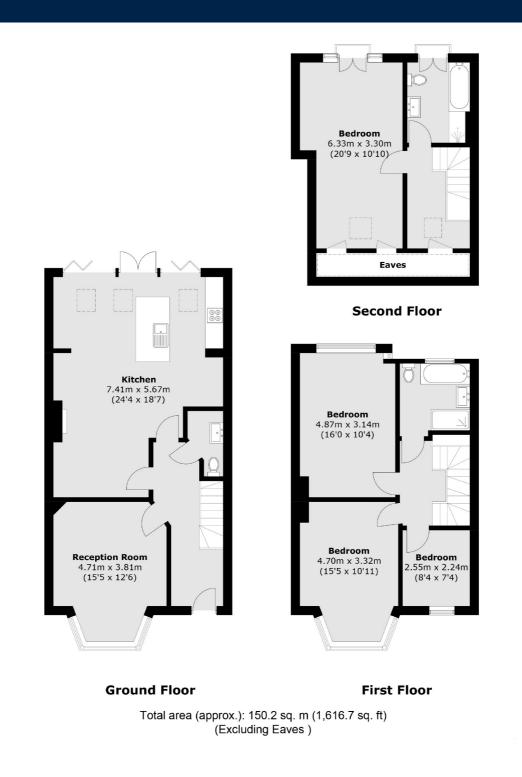

This house offers a spacious entrance hallway with a bay fronted reception room, then leading on to a downstairs w/c and utility room flowing through to the large living kitchen area with bi-folding doors leading on to the private garden. Engineered oak flooring adds an extra feeling of quality to the living room and bedrooms.

On the first floor, there is a large bay fronted bedroom, a generous second bedroom, family bathroom and further bedroom. There is a loft converted master bedroom fitted with an en-suite and benefits from a Juliet balcony.

The house also comes with a superb shed and bike locker/storage and is fitted with solar panels with advantageous tariffs and income generation.

A rarely available four bedroom house in an extremely desirable road with close proximity to Marble Hill Park. The house benefits from a large eat-in kitchen and generous bedrooms making it the perfect family home.