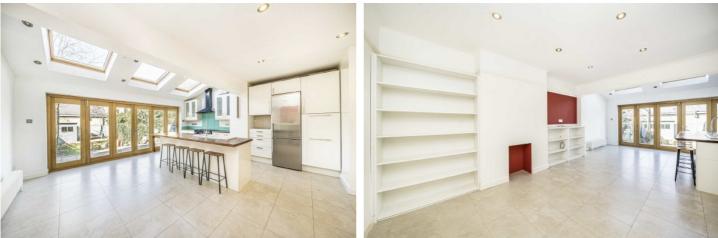

This house offers a spacious entrance hallway with a bay fronted reception room, then leading on to a downstairs w/c and utility room flowing through to the large living kitchen area with bi-folding doors leading on to the private garden. Engineered oak flooring adds an extra feeling of quality to the living room and bedrooms.