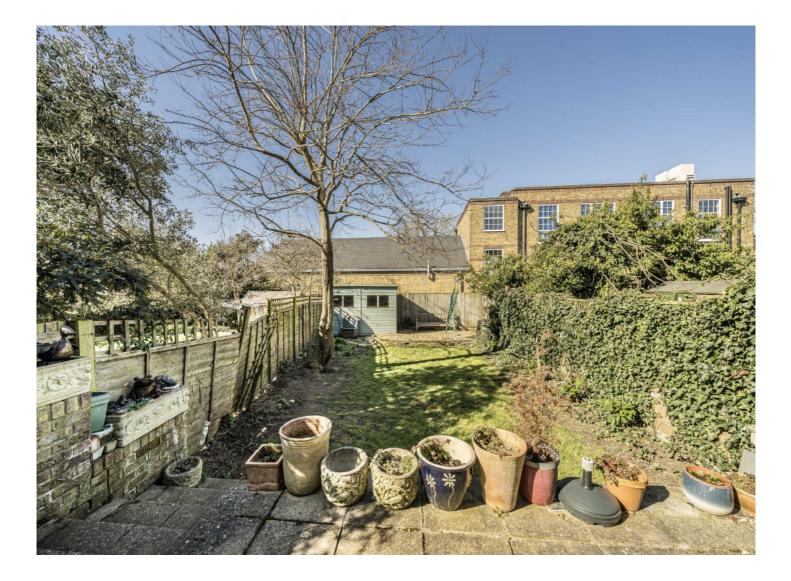

The house also comes with a superb shed and bike locker/storage and is fitted with solar panels with advantageous tariffs and income generation.

A rarely available four bedroom house in an extremely desirable road with close proximity to Marble Hill Park. The house benefits from a large eat-in kitchen and generous bedrooms making it the perfect family home.

The house also comes with a superb shed and bike locker/storage and is fitted with solar panels with advantageous tariffs and income generation.

Marble Hill Close is walking distance from Marble Hill Park, St Margarets Village for the overground station and an array of shops, pubs and restaurants whilst also being within easy reach of Richmond Bridge and the town centre.

- Fully Extended No Onward Chain Over 1,600 Sq Ft •
- Great Condition Throughout 
  Large Private Garden 
  Solar Panels