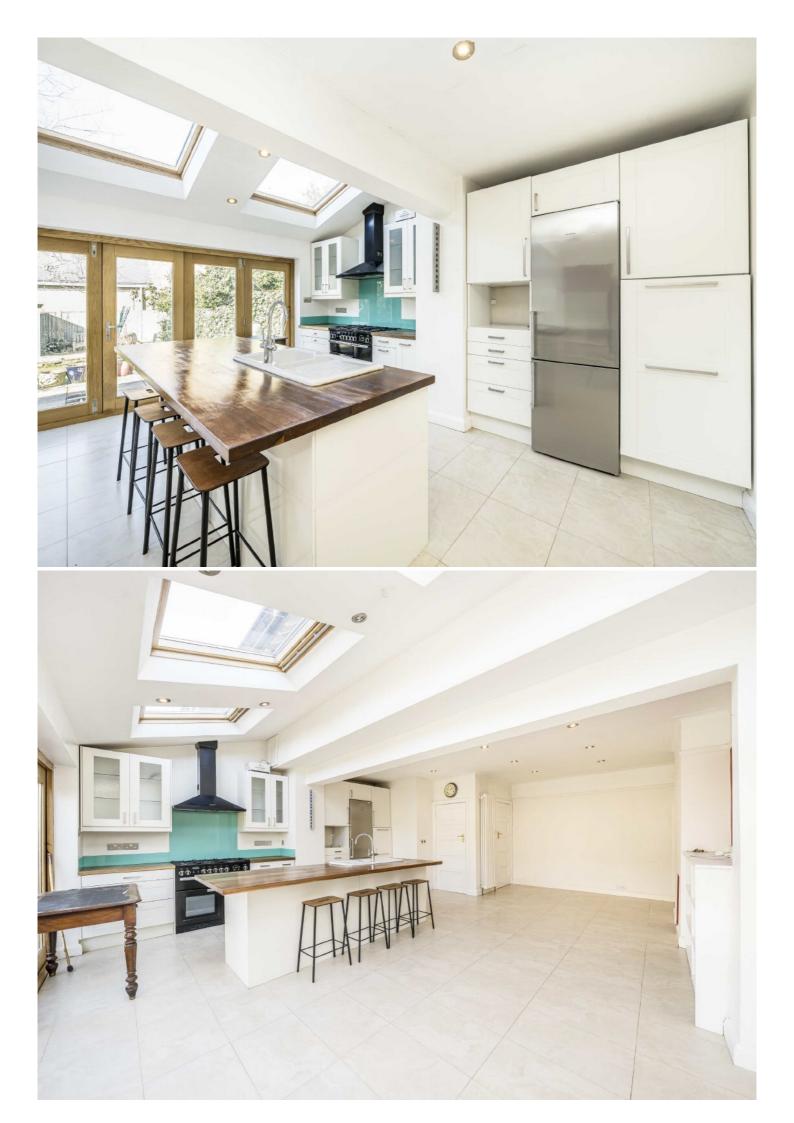

This house offers a spacious entrance hallway with a bay fronted reception room, then leading on to a downstairs w/c and utility room flowing through to the large living kitchen area with bi-folding doors leading on to the private garden. Engineered oak flooring adds an extra feeling of quality to the living room and bedrooms.