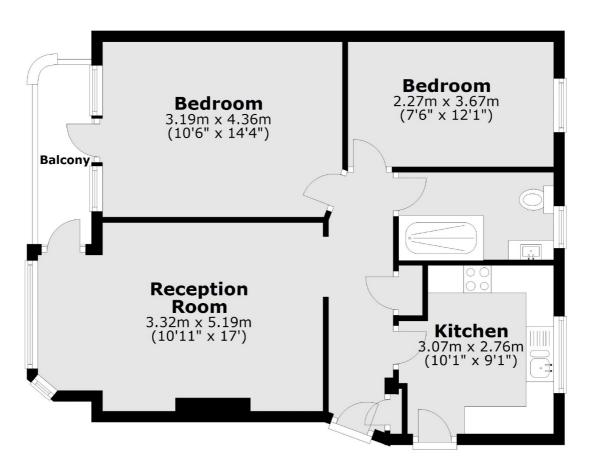

- Second Floor
   Two Bedrooms
   Private Balcony
- Garage No Chain Excellent Location •

Total area: approx. 59.5 sq. metres (640.1 sq. feet)

Snellers St. Margarets Sales 36 Crown Road St Margarets TW1 3EH 020 8892 8008 stmargaretssales@snellers.co.uk