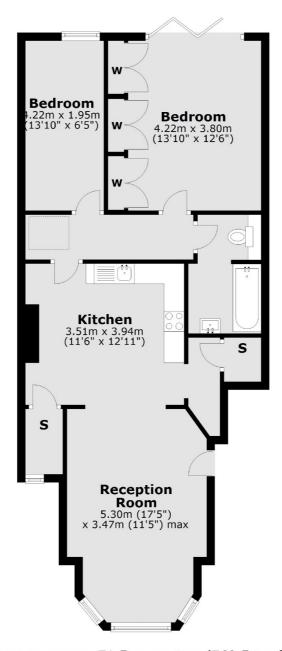

## **Ground Floor**

Total area: approx. 71.5 sq. metres (769.5 sq. feet)

Snellers St. Margarets Lettings 36 Crown Road St Margarets TW1 3EH 020 8892 0700 stmargaretslettings@snellers.co.uk

Energy Rating: C We aim to make our particulars both accurate and reliable. However they are not guaranteed; nor do they form part of an offer or contract. If you require clarification on any points then please contact us, especially if you're traveling some distance to view. Please note that appliances and heating systems have not been tested and therefore no warranties can be given as to their good working order