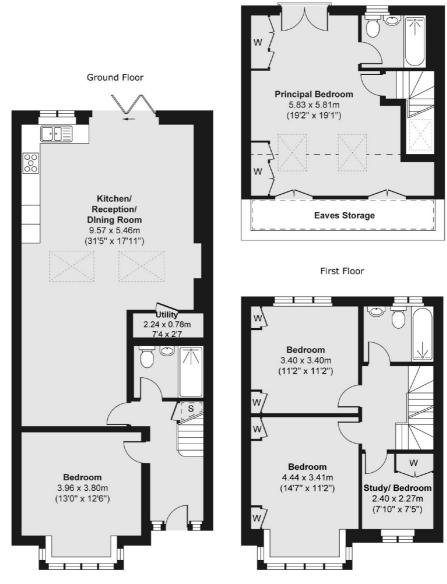

- Semi Detached Four Bedrooms Three Bathrooms •
  Off Street Parking Private Garden No Chain •

## Second Floor

Total area (approx.) 150.55 sq. m (1,621 sq. ft)

Snellers St. Margarets Sales 36 Crown Road St Margarets TW1 3EH 020 8892 8008 stmargaretssales@snellers.co.uk

Energy Rating: E We aim to make our particulars both accurate and reliable. However they are not guaranteed; nor do they form part of an offer or contract. If you require clarification on any points then please contact us, especially if you're traveling some distance to view. Please note that appliances and heating systems have not been tested and therefore no warranties can be given as to their good working order